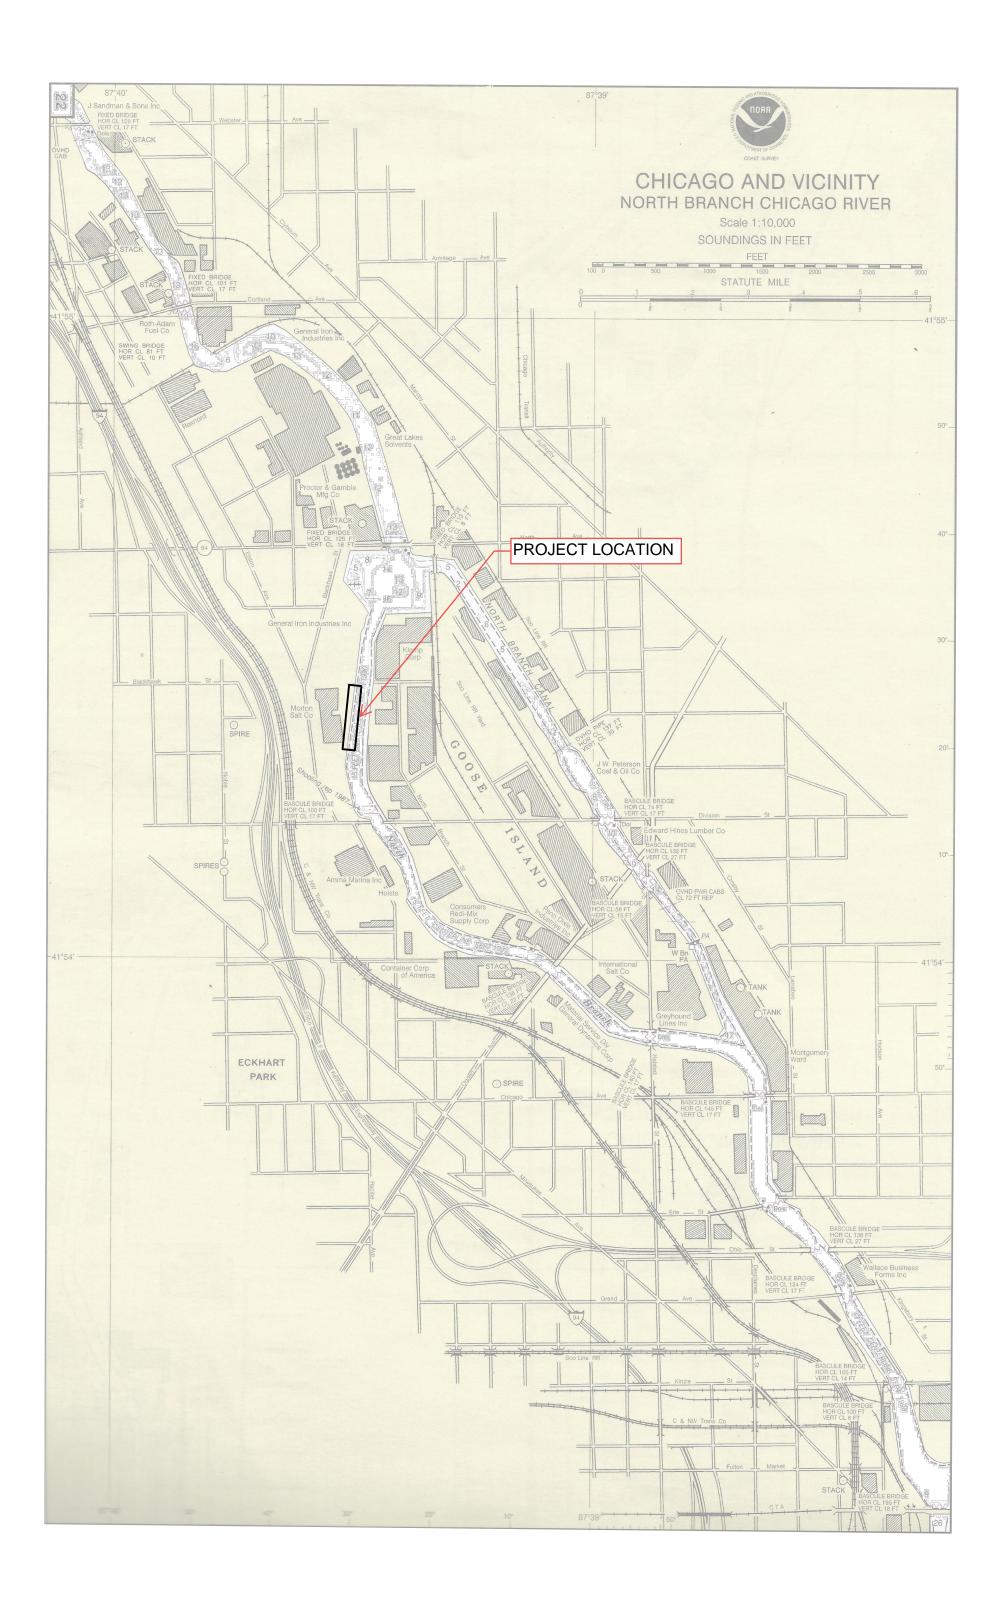

North Branch of the Chicago River at 1357 N Elston Ave, Chicago, Illinois 60642

**Joint Permit Application Letter Report** 

Soren and Jim,

Please find attached a joint permit application and supporting documentation for the above referenced proposed floating dock construction project.

#### **Project Background**

The project site is located at 1357 N Elston Ave along the west edge of the North Branch of the Chicago River. The Salt Shed venue is located on the property. The project plans to expand recreational site activity to include riverfront access along the North Branch of the Chicago River. Temporary docking of vessels along the proposed floating dock will provide access to leisure experiences on the water.