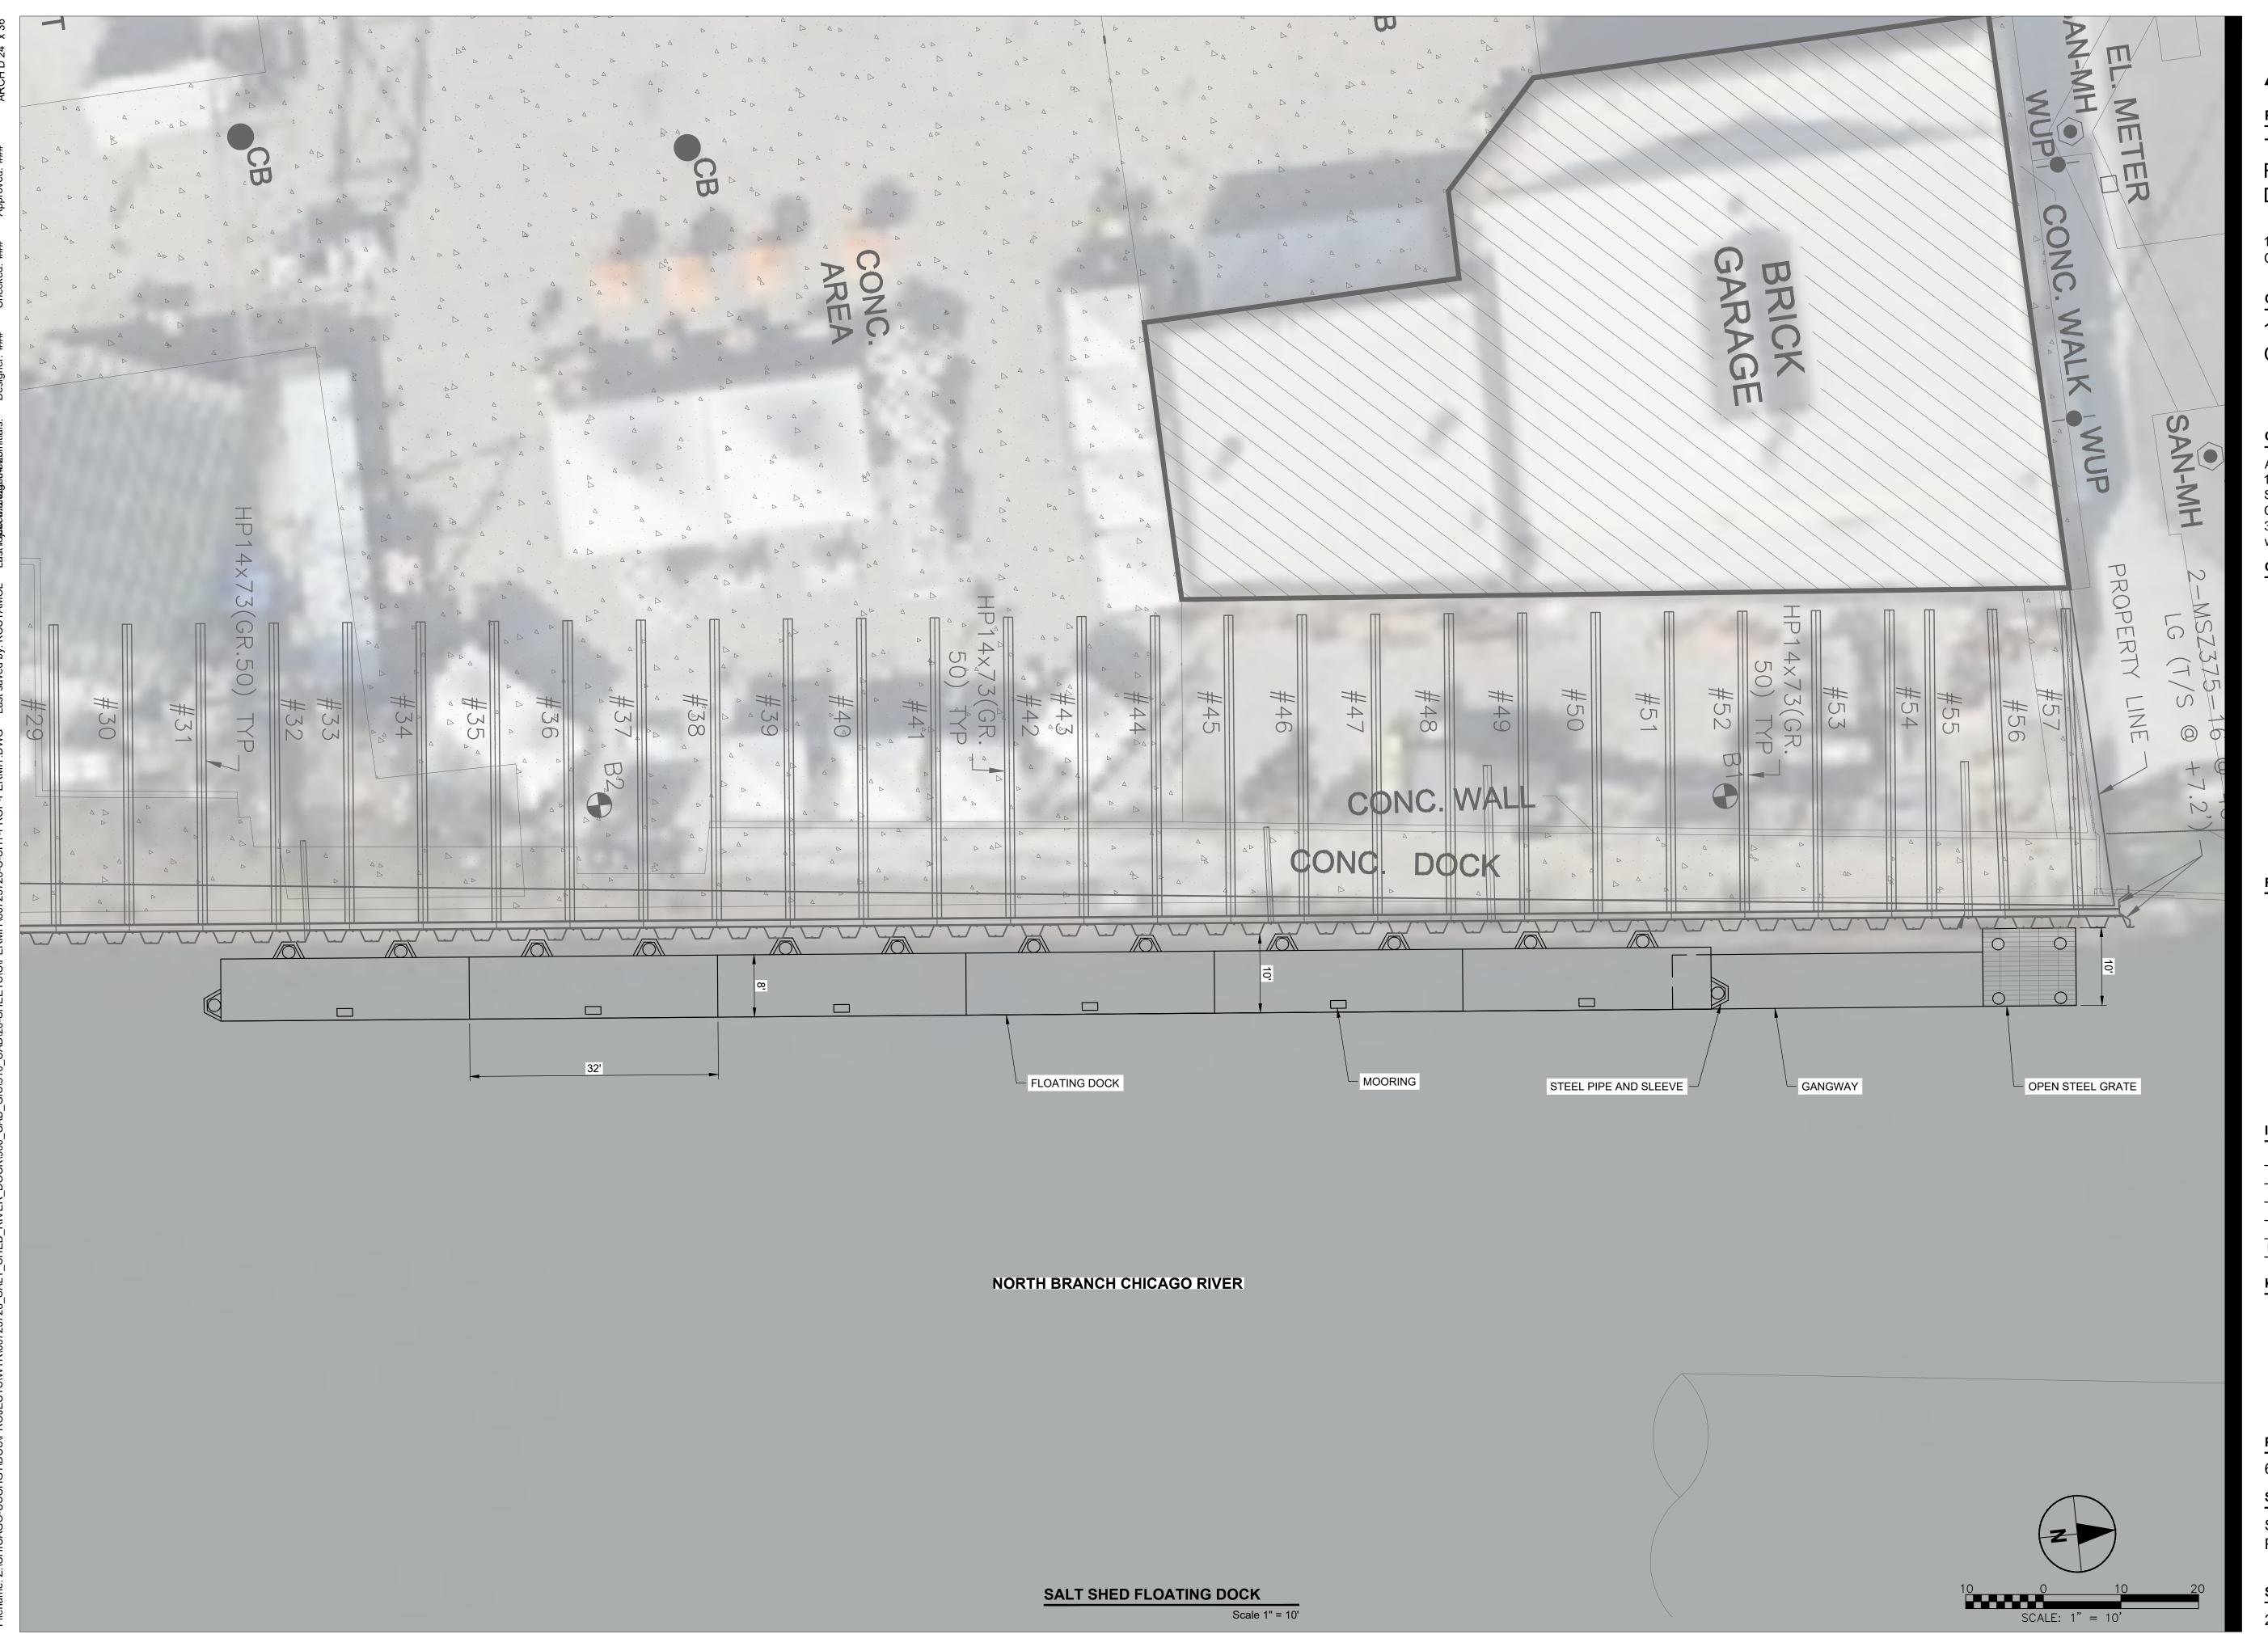

#### **Proposed Project**

The Salt Shed Riverfront Dock Development proposes to construct a new floating dock in the river adjacent to the existing steel sheet pile wall. The floating dock platform is comprised of inland river barges that will remain stationary upon installation. Steel pipe piles will be driven into the riverbed at locations that align with the configuration of steel sleeves on the exterior of the barge. The piles insert through the sleeves so that the barge can rise and fall with the river stage. The floating dock extends 10 feet into the waterway perpendicular to the existing steel sheet pile wall. The height of the dock is 38 inches with 29 inches of freeboard without cargo.

The dock will be accessed by land via a pile-supported platform and attached gangway adjacent to the existing steel sheet pile wall. The existing top of steel sheet pile wall will be cut down to an elevation that is level with the surface of the platform. The platform will be comprised of open steel grating. A hinged steel gangway will connect the platform to the dock surface. A steel handrail will be installed around the perimeter edges of the platform and gangway. Moorings will be installed on the dock surface for

AECOM One Prudential Plaza 130 E Randolph St, Suite 2400 Chicago, IL 60601

312.373.7700 tel 312.373.6800

fax

temporary docking of vessels. A proposed project plan is attached to this letter for further details. No dredging is required for the completion of this project.