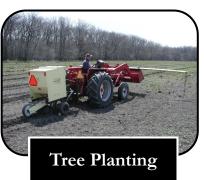

**Contractual Tree Planting:** consultants with the expertise and equipment to complete small- or large-scale tree planting projects, including field windbreaks; fulfill tree planting practices enrolled through your local USDA Farm Service Agency office or local IDNR district forester office.