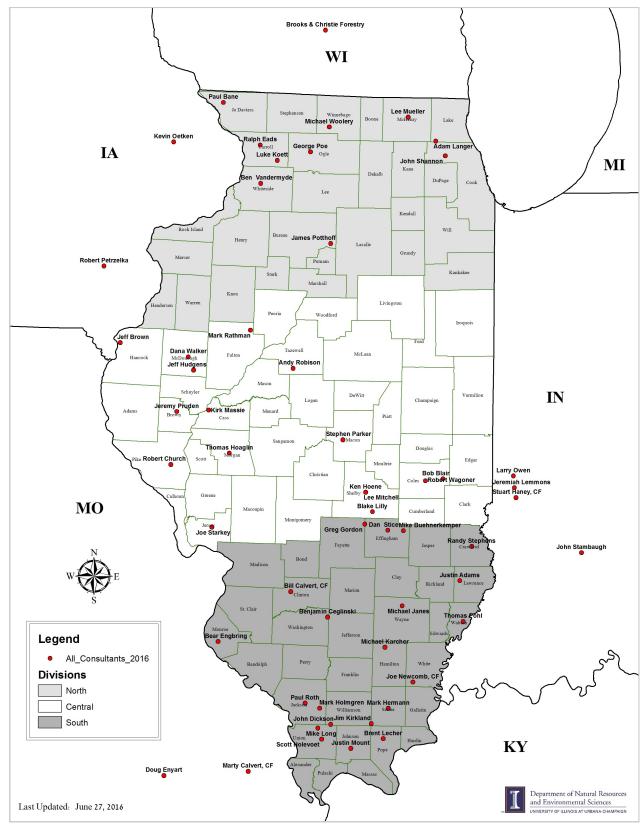

Figure 1: General location of independent professional consulting foresters servicing Illinois woodland owners.