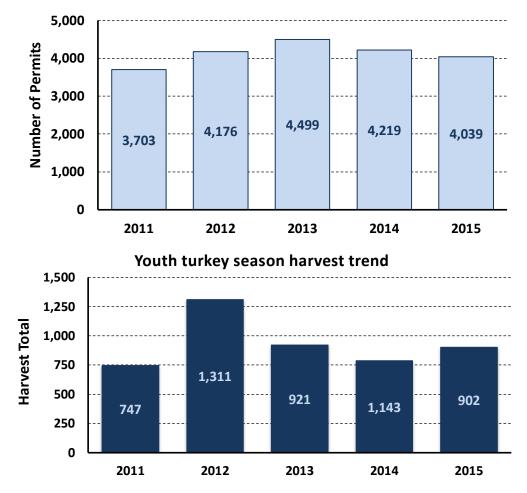

#### Trends in the number of spring turkey season permits issued statewide

| Permit Type                        | 2011   | 2012   | 2013   | 2014   | 2015   |
|------------------------------------|--------|--------|--------|--------|--------|
| Number of Open Counties            | 96     | 96     | 100    | 100    | 100    |
| Landowner Permits                  | 19,849 | 20,040 | 19,238 | 18,443 | 17,324 |
| Special Hunt Area-specific Permits | 2,302  | 2,350  | 2,391  | 2,408  | 2,367  |
| County-specific Permits            | 49,111 | 48,990 | 48,500 | 45,557 | 45,147 |
| TOTAL                              | 71,262 | 71,380 | 70,129 | 66,408 | 64,838 |

### Youth turkey season trend in permits issued

|            |       |     |     |     | r Season R |     |       |                |
|------------|-------|-----|-----|-----|------------|-----|-------|----------------|
| County     | Youth | 1st | 2nd | 3rd | 4th        | 5th | Total | Regular Season |
| ADAMS      | 22    | 86  | 85  | 55  | 51         | 14  | 291   | 25.8%          |
| ALEXANDER  | 5     | 38  | 25  | 32  | 21         | 6   | 122   | 30.4%          |
| BOND       | 8     | 24  | 31  | 26  | 23         | 16  | 120   | 30.0%          |
| BOONE      | 7     | 13  | 18  | 9   | 16         | 10  | 66    | 37.7%          |
| BROWN      | 12    | 77  | 52  | 50  | 33         | 21  | 233   | 35.6%          |
| BUREAU     | 8     | 29  | 35  | 20  | 21         | 23  | 128   | 26.9%          |
| CALHOUN    | 14    | 53  | 46  | 35  | 13         | 7   | 154   | 22.0%          |
| CARROLL    | 6     | 50  | 44  | 22  | 24         | 12  | 152   | 19.4%          |
| CASS       | 23    | 68  | 61  | 44  | 23         | 15  | 211   | 39.2%          |
| CHAMPAIGN  | 3     | 6   | 6   | 3   | 3          | 3   | 21    | 24.7%          |
| CHRISTIAN  | 5     | 13  | 7   | 6   | 5          | 4   | 35    | 16.9%          |
| CLARK      | 14    | 34  | 30  | 30  | 24         | 17  | 135   | 27.0%          |
| CLAY       | 14    | 28  | 33  | 21  | 18         | 21  | 121   | 21.0%          |
| CLINTON    | 4     | 21  | 18  | 12  | 13         | 16  | 80    | 24.5%          |
| COLES      | 0     | 12  | 2   | 3   | 2          | 2   | 21    | 11.7%          |
| CRAWFORD   | 3     | 29  | 21  | 25  | 16         | 18  | 109   | 23.6%          |
| CUMBERLAND | 2     | 16  | 10  | 10  | 7          | 5   | 48    | 23.4%          |
| DEKALB     | 2     | 3   | 3   | 4   | 1          | 0   | 11    | 13.4%          |
| DEWITT     | 7     | 12  | 10  | 8   | 6          | 3   | 39    | 28.9%          |
| DOUGLAS    | 0     | 2   | 1   | 0   | 1          | 1   | 5     | 15.6%          |
| EDGAR      | 3     | 19  | 18  | 10  | 13         | 11  | 71    | 25.9%          |
| EDWARDS    | 8     | 20  | 19  | 19  | 13         | 13  | 84    | 37.7%          |
| EFFINGHAM  | 6     | 19  | 13  | 7   | 19         | 18  | 76    | 23.4%          |
| FAYETTE    | 17    | 43  | 30  | 34  | 18         | 28  | 153   | 32.2%          |
| FORD       | 1     | 1   | 3   | 3   | 2          | 3   | 12    | 23.5%          |
| FRANKLIN   | 11    | 29  | 35  | 23  | 22         | 25  | 134   | 38.2%          |
| FULTON     | 30    | 88  | 78  | 45  | 48         | 25  | 284   | 22.9%          |
| GALLATIN   | 19    | 65  | 53  | 33  | 48         | 21  | 220   | 24.0%          |
| GREENE     | 15    | 35  | 42  | 24  | 9          | 3   | 113   | 22.0%          |
| GRUNDY     | 2     | 10  | 14  | 8   | 7          | 4   | 43    | 24.6%          |
| HAMILTON   | 20    | 36  | 30  | 27  | 31         | 32  | 156   | 39.0%          |
| HANCOCK    | 10    | 55  | 62  | 44  | 31         | 8   | 200   | 24.7%          |
| HENDERSON  | 14    | 38  | 37  | 22  | 19         | 4   | 120   | 25.8%          |
| HENRY      | 7     | 15  | 22  | 13  | 13         | 10  | 73    | 41.7%          |
| IROQUOIS   | 5     | 11  | 11  | 5   | 11         | 10  | 48    | 27.6%          |

#### Season Results

Harvest Total: 902

Record Harvest: 1,307 (2012)

Hunter Success Rate: 22.1%

Harvest Age Structure: 70.4% adult: 29.6% juvenile

Harvest Sex Ratio: 98.1% male: 1.9% female

Average # Days Hunted per Successful Hunter: 1.4