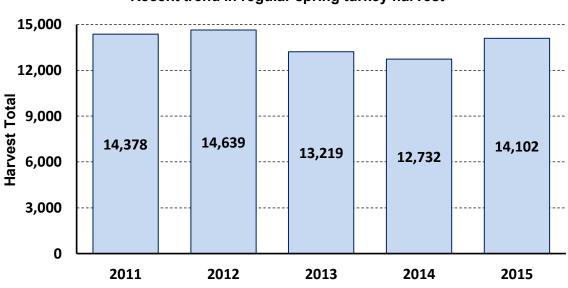

#### Recent trend in regular spring turkey harvest

#### Regular Season Results (Excludes Youth Season unless otherwise noted)

Harvest Total: 14,102 (15,004 including Youth Season)

Record Harvest: 16,057 (2006; 16,569 including Youth Season)

Permit Success Rate: 24.5% Excludes Landowner Permits