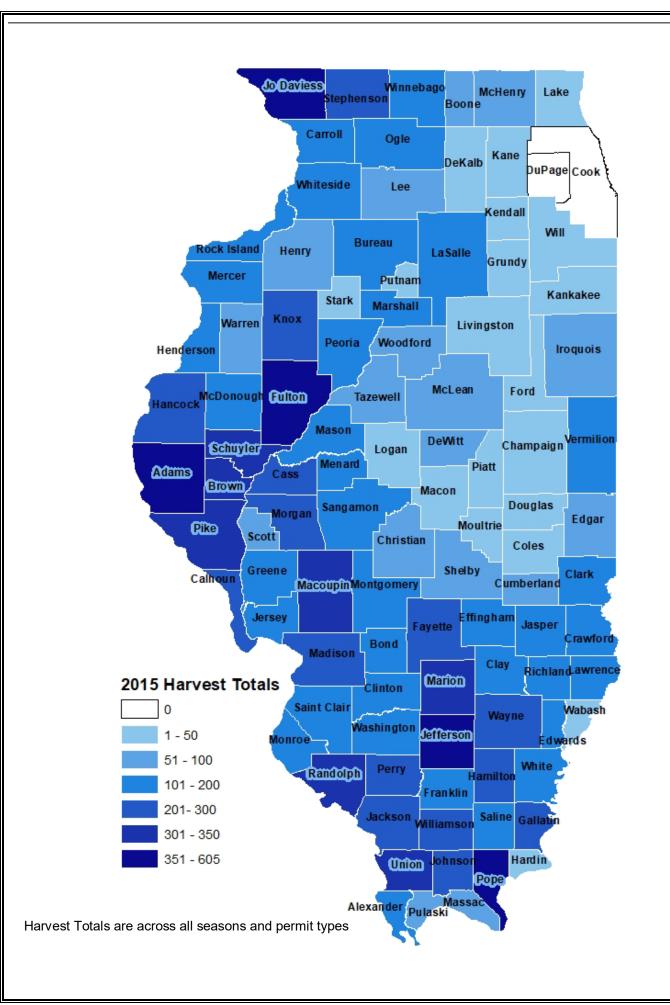

**Top 5 Counties:** Jo Daviess (584), Jefferson (405), Adams (369), Fulton (369), Pope (360)