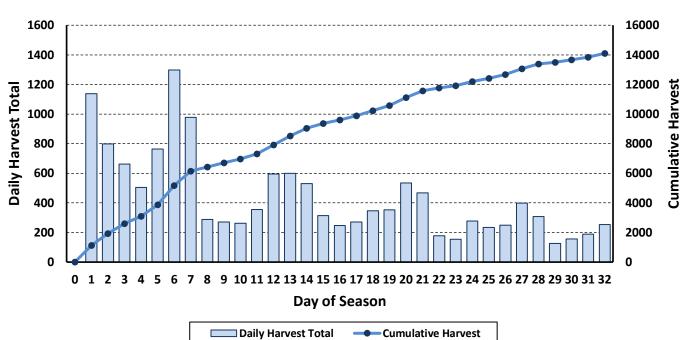

#### Daily harvest total and cumulative harvest during the 2015 regular spring turkey season