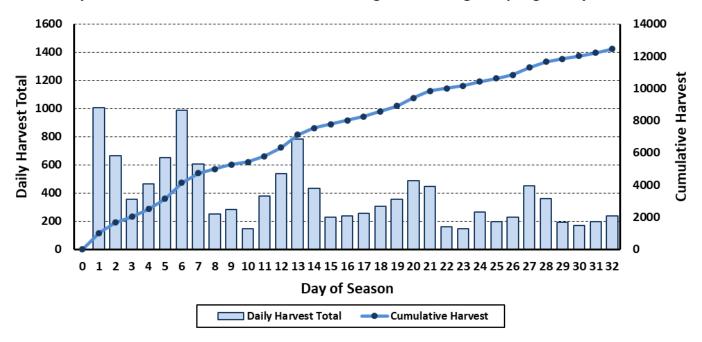

### Daily harvest total and cumulative harvest during the 2022 regular spring turkey season

| Trends in the number of regular spring turkey season permits issued statewide (no youth) |        |        |        |        |        |  |  |
|------------------------------------------------------------------------------------------|--------|--------|--------|--------|--------|--|--|
| Permit Type                                                                              | 2018   | 2019   | 2020   | 2021   | 2022   |  |  |
| Landowner Permits (free for residents)                                                   | 14,563 | 21,889 | 23,829 | 24,772 | 24,335 |  |  |
| Special Hunt Area-specific Permits                                                       | 2,381  | 2,374  | 230    | 2,429  | 2,515  |  |  |
| County-specific Permits                                                                  | 48,568 | 49,047 | 49,788 | 51,160 | 49,843 |  |  |
| TOTAL                                                                                    | 65,512 | 73,310 | 73,847 | 78,361 | 76,693 |  |  |