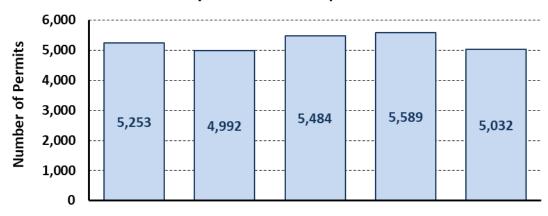

### Daily harvest total and cumulative harvest during the 2022 regular spring turkey season

| Trends in the number of regular spring turkey season permits issued statewide (no youth) |        |        |        |        |        |  |  |
|------------------------------------------------------------------------------------------|--------|--------|--------|--------|--------|--|--|
| Permit Type                                                                              | 2018   | 2019   | 2020   | 2021   | 2022   |  |  |
| Landowner Permits (free for residents)                                                   | 14,563 | 21,889 | 23,829 | 24,772 | 24,335 |  |  |
| Special Hunt Area-specific Permits                                                       | 2,381  | 2,374  | 230    | 2,429  | 2,515  |  |  |
| County-specific Permits                                                                  | 48,568 | 49,047 | 49,788 | 51,160 | 49,843 |  |  |
| TOTAL                                                                                    | 65,512 | 73,310 | 73,847 | 78,361 | 76,693 |  |  |

#### Youth turkey season trend in permits issued