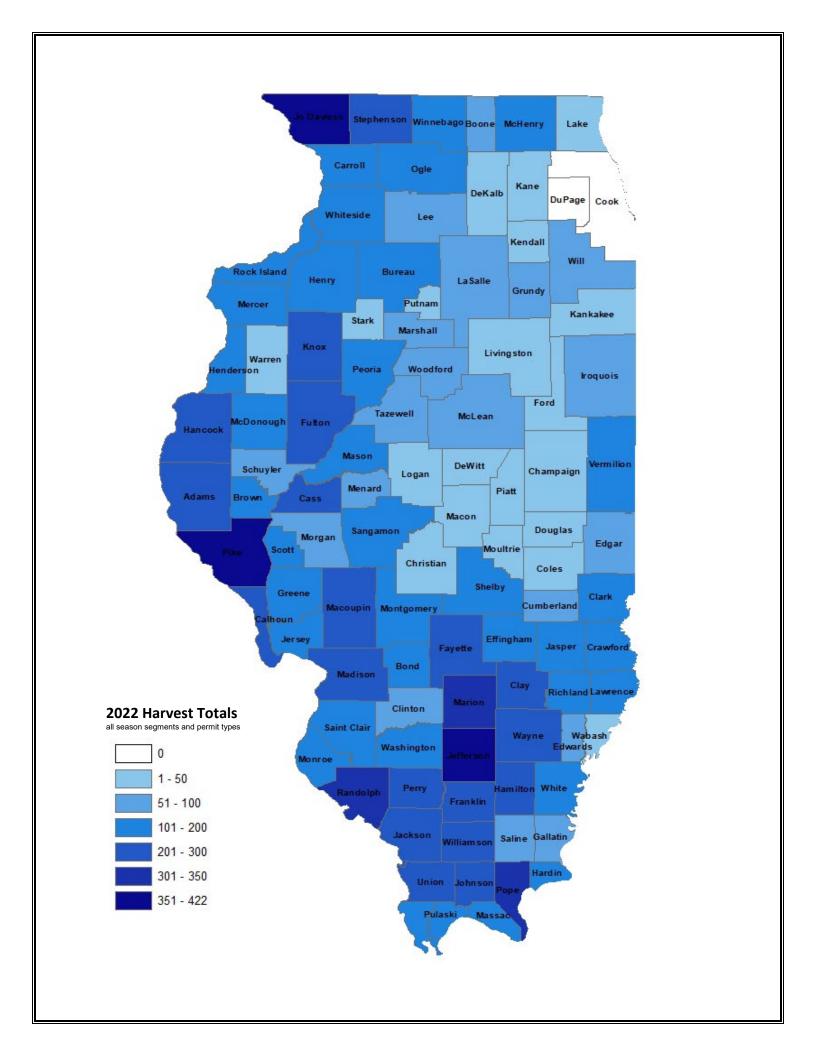

Top 5 Counties: Jefferson (422), Jo Daviess (410), Pike (368),

Randolph (315), Pope (312)

# County Harvest Totals by Season Segment

|                 |       |     | Regular Season Results* |     |     |     |     |         |                        |
|-----------------|-------|-----|-------------------------|-----|-----|-----|-----|---------|------------------------|
| County          | Youth | POH | 1st                     | 2nd | 3rd | 4th | 5th | Total** | Regular Season Success |
| ADAMS           | 36    | 35  | 79                      | 51  | 46  | 31  | 19  | 226     | 17.3%                  |
| ALEXANDER       | 8     | 23  | 25                      | 18  | 23  | 22  | 22  | 110     | 22.1%                  |
| BOND            | 13    | 23  | 14                      | 19  | 18  | 17  | 22  | 90      | 20.2%                  |
| BOONE           | 6     | 2   | 17                      | 19  | 15  | 14  | 15  | 80      | 40.4%                  |
| BROWN           | 10    | 43  | 59                      | 25  | 26  | 23  | 12  | 145     | 19.2%                  |
| BUREAU          | 16    | 20  | 35                      | 25  | 27  | 27  | 20  | 134     | 20.6%                  |
| CALHOUN         | 19    | 46  | 56                      | 37  | 22  | 23  | 13  | 151     | 17.9%                  |
| CARROLL         | 7     | 19  | 35                      | 30  | 38  | 23  | 7   | 133     | 17.5%                  |
| CASS            | 20    | 20  | 54                      | 40  | 35  | 19  | 22  | 170     | 25.6%                  |
| CHAMPAIGN       | 0     | 7   | 0                       | 2   | 4   | 4   | 5   | 15      | 13.0%                  |
| CHRISTIAN       | 3     | 6   | 14                      | 3   | 6   | 6   | 5   | 34      | 15.5%                  |
| CLARK           | 21    | 39  | 33                      | 22  | 29  | 28  | 27  | 139     | 27.9%                  |
| CLAY            | 27    | 50  | 29                      | 28  | 24  | 25  | 31  | 137     | 22.2%                  |
| CLINTON         | 19    | 19  | 11                      | 11  | 11  | 15  | 15  | 63      | 19.6%                  |
| COLES           | 4     | 1   | 11                      | 0   | 7   | 6   | 1   | 25      | 12.6%                  |
| CRAWFORD        | 15    | 38  | 32                      | 25  | 27  | 32  | 20  | 136     | 29.2%                  |
| CUMBERLAND      | 3     | 17  | 10                      | 9   | 6   | 3   | 7   | 35      | 15.8%                  |
| DEKALB          | 0     | 0   | 3                       | 4   | 5   | 2   | 2   | 16      | 16.2%                  |
| DEWITT          | 0     | 4   | 8                       | 10  | 6   | 8   | 2   | 34      | 19.9%                  |
| DOUGLAS         | 0     | 2   | 2                       | 2   | 1   | 3   | 0   | 8       | 12.9%                  |
| EDGAR           | 3     | 18  | 15                      | 14  | 19  | 14  | 12  | 74      | 27.3%                  |
| EDWARDS         | 13    | 14  | 14                      | 16  | 11  | 14  | 11  | 66      | 30.0%                  |
| EFFINGHAM       | 13    | 34  | 8                       | 21  | 9   | 17  | 11  | 66      | 16.7%                  |
| FAYETTE         | 21    | 51  | 43                      | 30  | 26  | 20  | 22  | 141     | 21.0%                  |
| FORD            | 0     | 1   | 1                       | 2   | 2   | 3   | 2   | 10      | 16.7%                  |
| FRANKLIN        | 25    | 33  | 35                      | 29  | 33  | 28  | 29  | 154     | 31.0%                  |
| FULTON          | 20    | 48  | 47                      | 40  | 47  | 25  | 20  | 179     | 13.9%                  |
| GALLATIN/HARDIN | 26    | 35  | 41                      | 27  | 24  | 36  | 16  | 144     | 17.5%                  |
| GREENE          | 13    | 32  | 29                      | 15  | 16  | 14  | 6   | 80      | 14.8%                  |
| GRUNDY          | 2     | 2   | 14                      | 12  | 13  | 10  | 7   | 56      | 25.1%                  |
| HAMILTON        | 28    | 43  | 24                      | 29  | 31  | 28  | 36  | 148     | 33.1%                  |
| HANCOCK         | 29    | 42  | 67                      | 43  | 39  | 32  | 20  | 201     | 21.5%                  |
| HENDERSON       | 15    | 10  | 26                      | 34  | 17  | 19  | 16  | 112     | 20.4%                  |
| HENRY           | 12    | 13  | 15                      | 16  | 18  | 17  | 12  | 78      | 31.3%                  |
| IROQUOIS        | 8     | 12  | 14                      | 14  | 18  | 6   | 11  | 63      | 28.0%                  |

# County Harvest Totals by Season Segment

|                 |       |     | Regular Season Results* |     |     |     |     |         |                        |
|-----------------|-------|-----|-------------------------|-----|-----|-----|-----|---------|------------------------|
| County          | Youth | РОН | 1st                     | 2nd | 3rd | 4th | 5th | Total** | Regular Season Success |
| JACKSON         | 27    | 41  | 50                      | 40  | 35  | 42  | 47  | 214     | 21.7%                  |
| JASPER          | 19    | 18  | 22                      | 22  | 19  | 14  | 16  | 93      | 20.7%                  |
| JEFFERSON       | 54    | 62  | 63                      | 60  | 49  | 65  | 59  | 296     | 29.1%                  |
| JERSEY          | 8     | 26  | 54                      | 22  | 26  | 20  | 17  | 139     | 17.2%                  |
| JO DAVIESS      | 24    | 42  | 89                      | 92  | 95  | 53  | 21  | 350     | 17.7%                  |
| JOHNSON         | 16    | 42  | 43                      | 30  | 32  | 36  | 42  | 183     | 22.5%                  |
| KANE            | 0     | 0   | 0                       | 0   | 0   | 0   | 1   | 1       | 2.1%                   |
| KANKAKEE        | 4     | 5   | 5                       | 13  | 6   | 7   | 6   | 37      | 21.1%                  |
| KENDALL         | 0     | 1   | 3                       | 2   | 4   | 0   | 0   | 9       | 9.1%                   |
| KNOX            | 8     | 43  | 36                      | 31  | 34  | 28  | 21  | 150     | 18.6%                  |
| LAKE            | 0     | 0   | 1                       | 3   | 4   | 1   | 1   | 10      | 16.4%                  |
| LASALLE         | 3     | 11  | 22                      | 17  | 12  | 11  | 19  | 81      | 16.4%                  |
| LAWRENCE        | 8     | 16  | 25                      | 28  | 23  | 16  | 15  | 107     | 25.1%                  |
| LEE             | 5     | 6   | 23                      | 13  | 13  | 14  | 16  | 79      | 24.5%                  |
| LIVINGSTON      | 6     | 5   | 5                       | 2   | 4   | 6   | 2   | 19      | 16.5%                  |
| LOGAN           | 4     | 9   | 6                       | 5   | 5   | 5   | 1   | 22      | 12.9%                  |
| MACON           | 4     | 1   | 7                       | 2   | 4   | 2   | 1   | 16      | 12.8%                  |
| MACOUPIN        | 28    | 25  | 62                      | 46  | 45  | 31  | 24  | 208     | 17.5%                  |
| MADISON         | 26    | 10  | 37                      | 55  | 27  | 25  | 25  | 169     | 18.4%                  |
| MARION          | 43    | 59  | 42                      | 47  | 35  | 40  | 42  | 206     | 25.2%                  |
| MARSHALL/PUTNAM | 7     | 19  | 16                      | 21  | 15  | 13  | 11  | 76      | 19.4%                  |
| MASON           | 7     | 16  | 30                      | 31  | 19  | 28  | 13  | 121     | 23.9%                  |
| MASSAC          | 10    | 11  | 22                      | 14  | 20  | 16  | 11  | 83      | 30.2%                  |
| MCDONOUGH       | 4     | 31  | 21                      | 16  | 20  | 17  | 10  | 84      | 20.1%                  |
| MCHENRY         | 5     | 4   | 21                      | 16  | 27  | 15  | 12  | 91      | 24.4%                  |
| MCLEAN          | 5     | 7   | 14                      | 10  | 9   | 3   | 13  | 49      | 21.8%                  |
| MENARD          | 7     | 11  | 16                      | 12  | 10  | 13  | 3   | 54      | 18.1%                  |
| MERCER          | 15    | 16  | 42                      | 37  | 26  | 31  | 16  | 152     | 27.9%                  |
| MONROE          | 19    | 30  | 20                      | 23  | 16  | 17  | 10  | 86      | 15.5%                  |
| MONTGOMERY      | 19    | 28  | 25                      | 19  | 18  | 21  | 15  | 98      | 19.8%                  |
| MORGAN          | 5     | 6   | 38                      | 17  | 14  | 16  | 4   | 89      | 14.9%                  |
| MOULTRIE        | 1     | 1   | 4                       | 5   | 7   | 4   | 8   | 28      | 28.0%                  |
| OGLE            | 13    | 9   | 34                      | 34  | 38  | 31  | 32  | 169     | 32.3%                  |
| PEORIA          | 5     | 18  | 31                      | 27  | 16  | 17  | 12  | 103     | 16.6%                  |
| PERRY           | 27    | 41  | 32                      | 34  | 37  | 23  | 25  | 151     | 25.5%                  |

## **2022 County Harvest Totals by Season Segment**

|             |       |      | Regular Season Results* |      |      |      |      |         |                        |
|-------------|-------|------|-------------------------|------|------|------|------|---------|------------------------|
| County      | Youth | РОН  | 1st                     | 2nd  | 3rd  | 4th  | 5th  | Total** | Regular Season Success |
| PIATT       | 0     | 0    | 0                       | 2    | 0    | 0    | 1    | 3       | 6.7%                   |
| PIKE        | 25    | 73   | 96                      | 53   | 51   | 40   | 29   | 269     | 20.8%                  |
| POPE        | 29    | 18   | 66                      | 42   | 52   | 56   | 48   | 264     | 12.8%                  |
| PULASKI     | 10    | 14   | 15                      | 13   | 17   | 16   | 15   | 76      | 29.0%                  |
| RANDOLPH    | 45    | 62   | 52                      | 47   | 35   | 42   | 31   | 207     | 23.9%                  |
| RICHLAND    | 14    | 24   | 17                      | 17   | 18   | 12   | 20   | 84      | 30.2%                  |
| ROCK ISLAND | 12    | 14   | 29                      | 41   | 33   | 17   | 18   | 138     | 28.8%                  |
| SALINE      | 8     | 17   | 22                      | 21   | 21   | 13   | 16   | 93      | 16.6%                  |
| SANGAMON    | 8     | 11   | 19                      | 9    | 14   | 17   | 13   | 72      | 22.4%                  |
| SCHUYLER    | 15    | 31   | 56                      | 22   | 33   | 20   | 15   | 146     | 16.9%                  |
| SCOTT       | 4     | 10   | 14                      | 17   | 21   | 12   | 4    | 68      | 20.3%                  |
| SHELBY      | 21    | 23   | 15                      | 17   | 17   | 14   | 19   | 82      | 32.8%                  |
| ST CLAIR    | 15    | 10   | 20                      | 25   | 19   | 18   | 22   | 104     | 23.0%                  |
| STARK       | 1     | 0    | 4                       | 2    | 2    | 1    | 2    | 11      | 18.7%                  |
| STEPHENSON  | 15    | 20   | 42                      | 38   | 34   | 25   | 33   | 172     | 28.7%                  |
| TAZEWELL    | 12    | 8    | 14                      | 10   | 13   | 7    | 6    | 50      | 22.7%                  |
| UNION       | 22    | 32   | 39                      | 27   | 29   | 31   | 30   | 156     | 24.4%                  |
| VERMILION   | 8     | 12   | 28                      | 27   | 27   | 15   | 14   | 111     | 19.7%                  |
| WABASH      | 3     | 7    | 3                       | 10   | 6    | 8    | 3    | 30      | 24.6%                  |
| WARREN      | 1     | 10   | 13                      | 6    | 8    | 6    | 3    | 36      | 25.1%                  |
| WASHINGTON  | 18    | 34   | 21                      | 18   | 12   | 19   | 16   | 86      | 24.2%                  |
| WAYNE       | 24    | 51   | 43                      | 35   | 33   | 35   | 41   | 187     | 37.2%                  |
| WHITE       | 14    | 18   | 23                      | 26   | 16   | 21   | 25   | 111     | 38.6%                  |
| WHITESIDE   | 4     | 12   | 23                      | 19   | 23   | 23   | 27   | 115     | 19.4%                  |
| WILL        | 0     | 1    | 10                      | 14   | 9    | 12   | 15   | 60      | 14.8%                  |
| WILLIAMSON  | 23    | 48   | 57                      | 38   | 31   | 36   | 36   | 198     | 31.1%                  |
| WINNEBAGO   | 9     | 7    | 32                      | 26   | 27   | 23   | 24   | 132     | 29.2%                  |
| WOODFORD    | 6     | 15   | 9                       | 7    | 8    | 6    | 8    | 38      | 17.8%                  |
| TOTAL**     | 1257  | 2054 | 2663                    | 2167 | 2072 | 1840 | 1603 | 10375   | 20.8%                  |