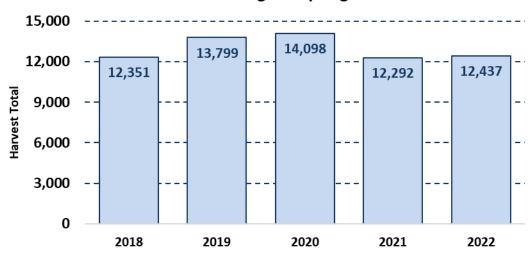

### Regular Season Results (Excludes Youth Season)

Harvest Total: 12,437 (13,701 including Youth Season)

**Record Harvest:** 16,057 (2006; 16,569 including Youth Season) **Permit Success Rate:** 19.8% (Excludes Landowner Permits)