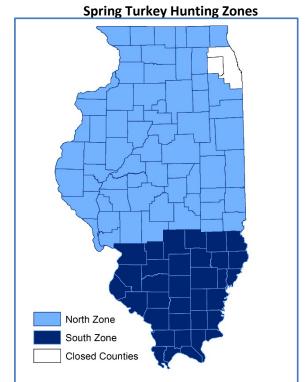

Number of Counties Open: 100 (closed in Cook and DuPage)

Bag Limit: One gobbler (male) or bearded hen per permit

Number of Permits Allowed: 3 (subject to availability)

**Permit Availability:** County-specific (or special hunt area-specific) permits issued via a series of 3 lotteries, with specific permit quotas set for each county/special hunt area. Resident hunters could apply for their first permit in the first lottery; resident hunters without a permit and nonresident hunters could apply for their first permit in the second lottery; anyone who does not have a permit or has one permit can apply in the third lottery. The remainder of permits were available over-the-counter (OTC) and anyone could purchase their first, second, or third permit during that time.