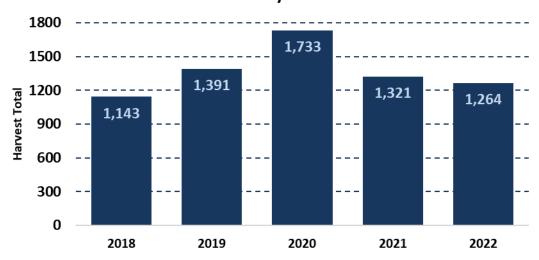

#### **Season Results**

Harvest Total: 1,264

Record Harvest: 1,733 (2020)
Permit Success Rate: 25.1%

**Harvest Age Structure:** 68.7% adult: 31.3% juvenile **Harvest Sex Ratio:** 99.1% male: 0.9% female

Average # David Hunted man Consequent Hunten

#### Recent trend in youth harvest