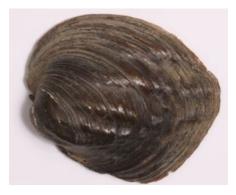

### snapping turtle track replica

threeridge mussel shell

threehorn wartyback mussel shell