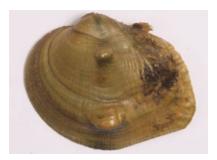

### snapping turtle track replica

threeridge mussel shell

threehorn wartyback mussel shell