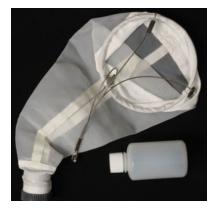

### mini plankton net instructions

Science First\* 1 2008 Science First\*

### Fieldmaster® Plankton Nets

Varranty and Pacts All products guaranteed free from defect for 90 days. This guarantee does not include accident, inisuse, or normel w.car and tear. Wi Bocept most major credit earls, cheeks, and institutional purchase orders,

Sampling Proceedures:

ach the net to a atter's pale. Fo raft, tightly tie ink lower, ting to use the tet for vertical

# are plannin tightly tie idea to atta t. If sampl Visit us online at www.sciencefirst.com

Sample Transfer: with bottle to rig sides of the net i Another mathe

Need professional equipment? Our sister company **Wildlife Supply Dempany<sup>®</sup>** manufactures a wide variety of water sampling equipment