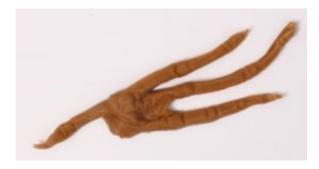

### plant press

plastic forceps (30)

pond turtle shell

pond turtle skull replica