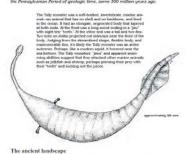

| the planet consists of pieces,<br>m. The process is driven by the                                                                                                                                                                          |

() Illinois State Geological Survey

### GeoBit 5: Illinois' State Fossil, Tullimonstrum gregarium

### Minois State Geological Survey Geobit 5 \_

Illinois' State Fossil—Tullimonstrum gregarium Tullimonstrum gregarium, the "Tully monster," is the official State Fossil of Binois Nove extinct, this animal was once a fairty common inhabitant of this area during the Pennsphenian Period of geologic time, some 500 million years ago.



uring the Pennsylvanian Peni Jampa, forested with primitiv w seas nearby, the Tuby mon tarits, and other marine anim ola. The

### **GeoActivity Correlations to** Learning Standards



### **GeoActivity: Stories** from Rocks

Illinois State Geological Survey GeoActivity RXMN-5

Stories from Rocks (Every Rock Tells a Story)

| bjectives:<br>To interpret a story from rocks using direct<br>observations.<br>To learn to deduce the layout of an ancient landscape<br>from present information. | Activity type: Activity<br>Grade level: 4–12<br>Hinola Learning Standar<br>11.A.1;2;2;4=4;5=0<br>12.E.1a;2a;b;3a;b;4;5<br>13.A.1b;c;2b;0 |
|-------------------------------------------------------------------------------------------------------------------------------------------------------------------|--