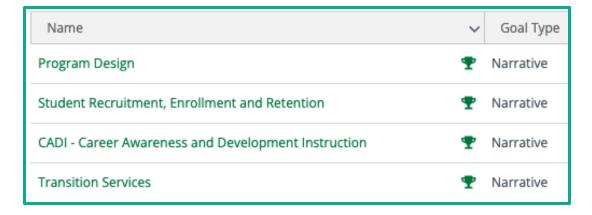

#### **Grant Details Page**

- Post-Award > Performance > Performance Plan (shows Goals from only the Grant)
- Click on the trophy icon
- From the Achievements page review all Achievements for that goal
- Click on the + icon on the top right of the screen to add a new Achievement for that goal

#### **Activity Center**

- Activity > Achievements (Shows Goals from all Grants)
- Click on the + icon next to the Goal you want to enter an Achievement against
- Follow the same process as the previous slide