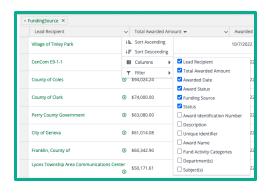

## Filtering Data and Custom Views

Some pages in AmpliFund have numerous data records, and learning to Filter Data and create Custom views will significantly improve overall user efficiency

#### **Filter Data**

- Sort
- Manually Filter
- +/- Columns
- Sort by Columns

#### **Custom Views**

- Private
- Public