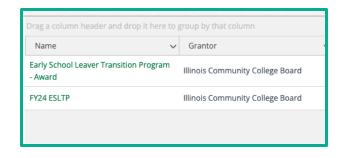

#### **Grant Details**

- Access Grants by clicking on Gants Management > Grants
- A list of all Grants in your account appears, select the desired Grant
- Now you are on the Grant Details Page
- Review the details as needed and click the pencil edit icon on the top right of the screen to add the following information:
  - Recipient Award Name Optional
  - Recipient Grant Manager Required (pulls from users in your account)
  - Recipient Description Optional
  - Click Save on the bottom right of the screen