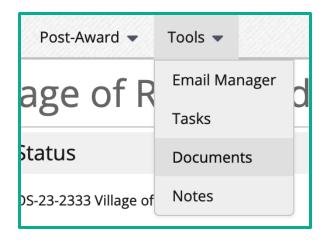

## AmpliFund allows Grantees to upload private or shared documents by completing the following steps:

- From the Grants Details Page click on Tools > Documents
- Upload files by clicking on the upload icon on the top right of the screen
- Create your own file structure by clicking on the new folder icon on the top right of the screen
- Shared documents must be uploaded in the Public folder