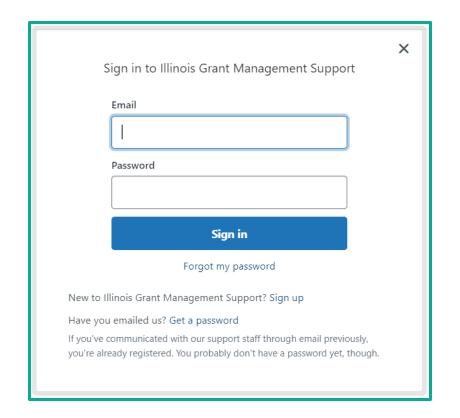

#### **AmpliFund Illinois Support Portal**

#### Submit a support ticket:

support@il-amplifund.zendesk.com

#### Visit the support portal:

https://il-amplifund.zendesk.com