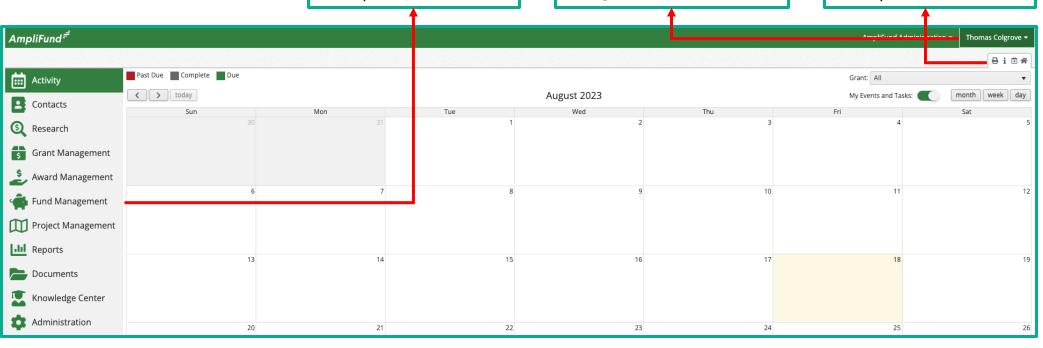

#### **AmpliFund Navigation**

- Left Navigation Menu
- User Information
- Options Toolbar

**The Left Navigation menu** is on every page in AmpliFund

**User Information** allows Users to access the following:

- Account Information
- Change Password
- Message Center
- Help and Support
- Terms and Conditions
- Logout

The Options Toolbar allows for enhanced functionality and changes based on what page you are on

## **Activity Center**

Use the Activity Center as a shortcut to user specific functionality in AmpliFund