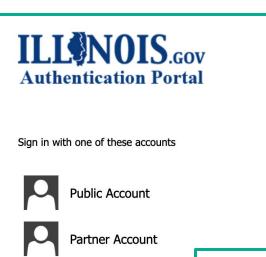

#### **Log Into AmpliFund**

- Open the link above
- Select the Public Account option
- Enter your public.external.illinois.gov email and password

\*Create an AmpliFund bookmark/favorites folder

**Employee Account** 

ILL NOIS. GOV Authentication Portal

Sign in with your Public account

tcolgrove@public.external.illinois.gov

•••••

Sign in

- Reset your password
- Recover your Username
- Create a new account

#### Single Sign On for Grantee Users

- Access AmpliFund via <a href="https://il.amplifund.com">https://il.amplifund.com</a> or Application Link.
- User is directed to the IL.gov Authentication Portal
  - Select Public Account
  - Enter in Public Account credentials (Username and Password)