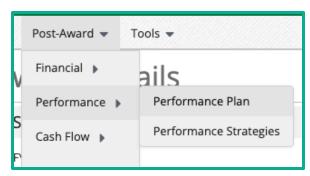

#### Grant Details page

- Post-Award > Performance > Performance Plan
- Review the Performance Plan here

#### **Grant Details Page**

- Post-Award > Performance > Performance Plan (shows Goals from only the Grant)
- Click on the trophy icon
- From the Achievements page review all Achievements for that goal
- Click on the + icon on the top right of the screen to add a new Achievement for that goal