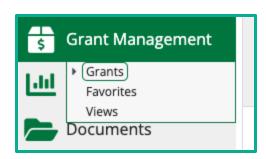

#### **Grant Details**

- Access Grants by clicking on Gants Management > Grants
- A list of all Grants in your account appears, select the desired Grant
- Now you are on the Grant Details Page
- Review the details as needed and click the pencil edit icon on the top right of the screen to add the following information:
  - Recipient Award Name Optional
  - Recipient Grant Manager Required (pulls from users in your account)
  - Recipient Description Optional
  - Click Save on the bottom right of the screen