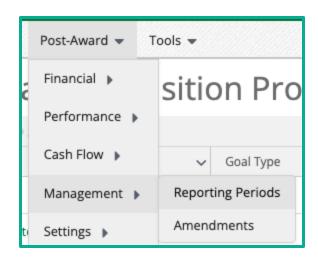

#### Grant Details page

Post-Award > Management > Reporting Periods

#### Grant Details Page

- Post-Award > Management > Reporting Periods
- From the Reporting Period page review all the Performance Periods submitted for this Grant
- Click on the + icon on the top right of the screen to create a new Reporting Period
- Select Expenses and/or Achievements
- Select the Reporting Period (there may be a time period option but use the Reporting Period)
- Click Save
- Configure the Reporting Period