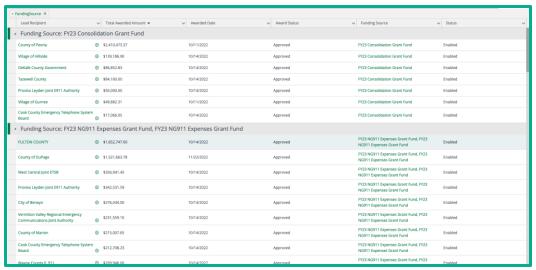

## Filtering Data and Custom Views

Some pages in AmpliFund have numerous data records, and learning to Filter Data and create Custom views will significantly improve overall user efficiency

#### **Filter Data**

- Sort
- Manually Filter
- +/- Columns
- Sort by Columns

#### **Custom Views**

- Private
- Public