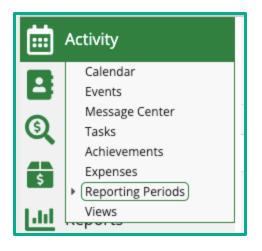

#### There are two ways to access Reporting **Periods:**

**Access Achievements** 

#### **Activity Center**

Activity > Reporting Periods