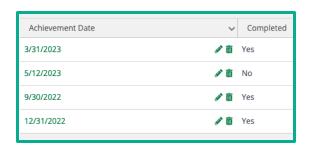

#### **Grant Details Page**

- Post-Award > Performance > Performance Plan (shows Goals from only the Grant)
- Click on the trophy icon
- From the Achievements page review all Achievements for that goal
- Click on the + icon on the top right of the screen to add a new Achievement for that goal

 Enter all the required information (ensure the date entered is within the date rage of the desired Reporting Period)

Click Create