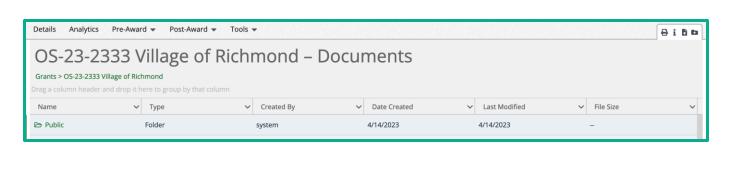

## AmpliFund allows Grantees to upload private or shared documents by completing the following steps:

- From the Grants Details Page click on Tools > Documents
- Upload files by clicking on the upload icon on the top right of the screen
- Create your own file structure by clicking on the new folder icon on the top right of the screen
- Shared documents must be uploaded in the Public folder