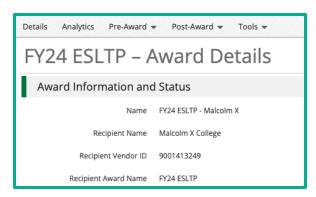

#### **Grant Details**

- Access Grants by clicking on Gants Management > Grants
- A list of all Grants in your account appears, select the desired Grant
- Now you are on the Grant Details Page
- Review the details as needed and click the pencil edit icon on the top right of the screen to add the following information:
  - Recipient Award Name Optional
  - Recipient Grant Manager Required (pulls from users in your account)
  - Recipient Description Optional
  - Click Save on the bottom right of the screen