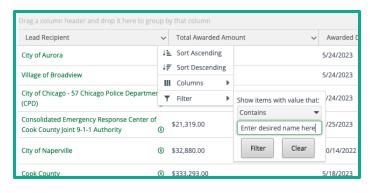

## Filtering Data and Custom Views

Some pages in AmpliFund have numerous data records, and learning to Filter Data and create Custom views will significantly improve overall user efficiency

#### **Filter Data**

- Sort
- Manually Filter
- +/- Columns
- Sort by Columns

#### **Custom Views**

- Private
- Public