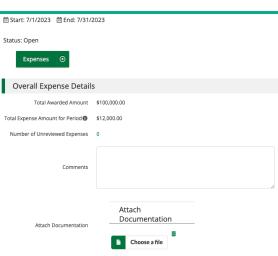

#### Grant Details Page

- Post-Award > Management > Reporting Periods
- From the Reporting Period page review all the Performance Periods submitted for this Grant
- Click on the + icon on the top right of the screen to create a new Reporting Period
- Select Expenses and/or Achievements
- Select the Reporting Period (there may be a time period option but use the Reporting Period)
- Click Save
- Configure the Reporting Period

#### **Activity Center**

- Activity > Reporting Periods (shows Reporting Periods from all Grants)
- Click on the + icon on the top right of the screen to create a new Reporting Period
- Select the Grant
- Select Expenses or Achievements
- Select the Reporting Period (there may be a time period option but use the Reporting Period)
- Click Save
- Configure the Reporting Period