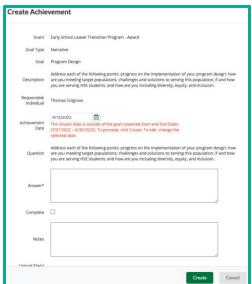

#### **Grant Details Page**

- Post-Award > Performance > Performance Plan (shows Goals from only the Grant)
- Click on the trophy icon
- From the Achievements page review all Achievements for that goal
- Click on the + icon on the top right of the screen to add a new Achievement for that goal

 Enter all the required information (ensure the date entered is within the date rage of the desired Reporting Period)

Click Create