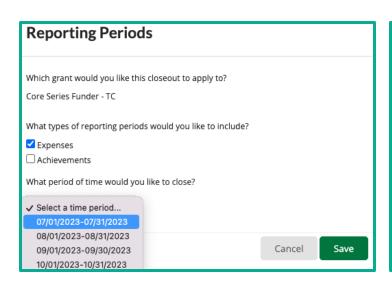

## **Submit Reporting Period – Activity Center**

#### **Activity Center**

- Activity > Reporting Periods (shows Reporting Periods from all Grants)
- Click on the + icon on the top right of the screen to create a new Reporting Period
- Select the Grant
- Select Expenses or Achievements
- Select the Reporting Period (there may be a time period option but use the Reporting Period)
- Click Save
- Configure the Reporting Period