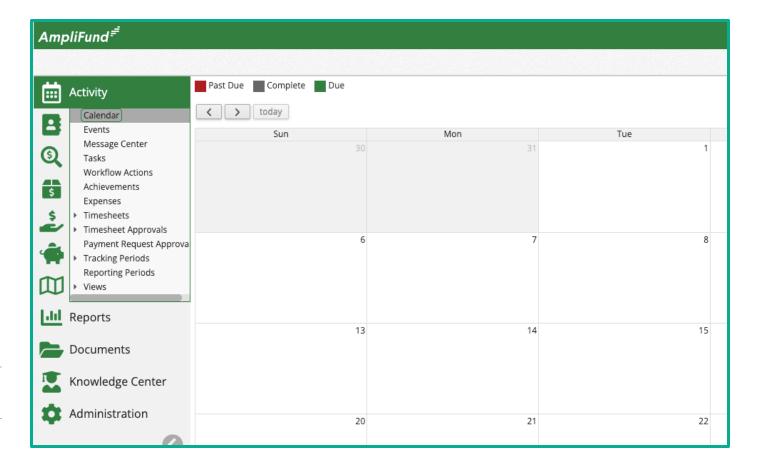

## Filtering Data and Custom Views

Some pages in AmpliFund have numerous data records, and learning to Filter Data and create Custom views will significantly improve overall user efficiency

#### **Filter Data**

- Sort
- Manually Filter
- +/- Columns
- Sort by Columns

#### **Custom Views**

- Private
- Public