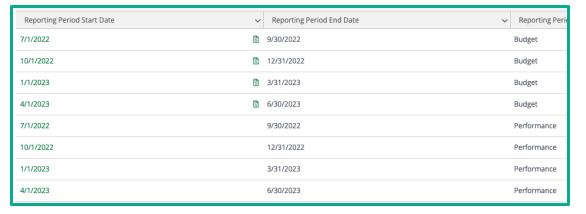

### Submit Reporting Period – Grant Details Page

#### Grant Details Page

- Post-Award > Management > Reporting Periods
- From the Reporting Period page review all the Performance Periods submitted for this Grant
- Click on the + icon on the top right of the screen to create a new Reporting Period
- Select Expenses and/or Achievements
- Select the Reporting Period (there may be a time period option but use the Reporting Period)
- Click Save
- Configure the Reporting Period