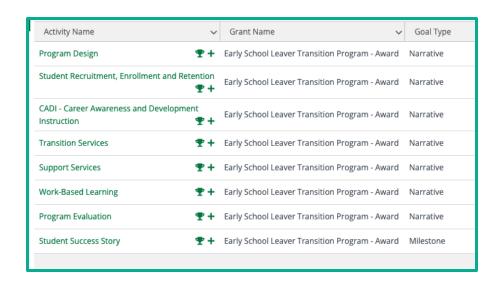

#### Grant Details page

- Post-Award > Performance > Performance Plan
- Review the Performance Plan here

#### **Grant Details Page**

- Post-Award > Performance > Performance Plan (shows Goals from only the Grant)
- Click on the trophy icon
- From the Achievements page review all Achievements for that goal
- Click on the + icon on the top right of the screen to add a new Achievement for that goal