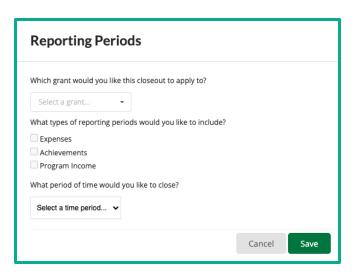

## **Submit Reporting Period – Activity Center**

#### **Activity Center**

- Activity > Reporting Periods (shows Reporting Periods from all Grants)
- Click on the + icon on the top right of the screen to create a new Reporting Period
- Select the Grant
- Select Expenses or Achievements
- Select the Reporting Period (there may be a time period option but use the Reporting Period)
- Click Save
- Configure the Reporting Period