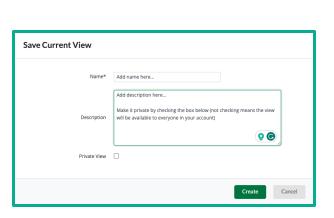

n
- Options Toolbar

**The Left Navigation menu** is on every page in AmpliFund

**User Information** allows Users to access the following:

- Account Information
- Change Password
- Message Center
- Help and Support
- Terms and Conditions
- Logout

The Options Toolbar allows for enhanced functionality and changes based on what page you are on

in AmpliFund



#### 11

## **Activity Center**



Use the Activity Center as a shortcut to user specific functionality in AmpliFund



## Filtering Data and Custom Views



Some pages in AmpliFund have numerous data records, and learning to Filter Data and create Custom views will significantly improve overall user efficiency

#### **Filter Data**

- Sort
- Manually Filter
- +/- Columns
- Sort by Columns

#### **Custom Views**

- Private
- Public











# Access and Users via Single Sign On



# Amplifund Corporate Presentatic

#### Grantee Single Sign On



#### **Prerequisites**

- User must have a Public Illinois.gov domain account
- User's Public Illinois.gov account must be linked to a Grantee Organization account by UEI number in the GATA Grantee Portal
- User's access in the GATA Grantee Portal must allow for access to the AmpliFund Grant Management System

#### Single Sign On for Grantee Users

- Access AmpliFund via <a href="https://il.amplifund.com">https://il.amplifund.com</a> or Application Link.
- User is directed to the IL.gov Authentication Portal
  - Select Public Account
  - Enter in Public Account credentials (Username and Password)

All new users for Grantee accounts must be configured within the GATA Grantee