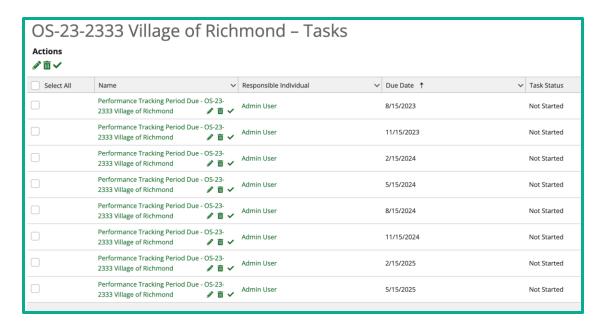

#### Grant Details Page

- Post-Award > Management > Reporting Periods
- From the Reporting Period page review all the Performance Periods submitted for this Grant
- Click on the + icon on the top right of the screen to create a new Reporting Period
- Select Expenses and/or Achievements
- Select the Reporting Period (there may be a time period option but use the Reporting Period)
- Click Save
- Configure the Reporting Period