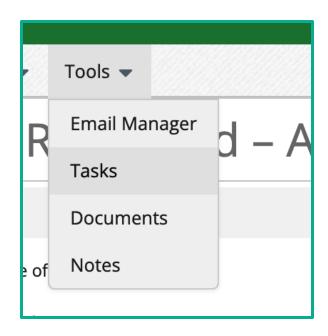

#### Access Tasks by completing the following steps:

- From the Grants Details Page click on Tools > Tasks
- Here you can mark your Reporting Tasks as complete by clicking on the check mark icon