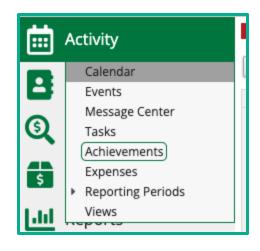

#### There are two ways to access **Achievements:**

**Access Achievements** 

#### **Activity Center**

Activity > Achievements

#### There are two ways to access Reporting **Periods:**

**Access Achievements** 

#### **Activity Center**

Activity > Reporting Periods