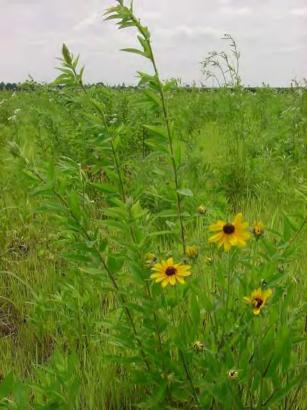

| PHOLO DISK D     |                                                                                            |
|------------------|--------------------------------------------------------------------------------------------|
| Picture 1 (mvc1) | Existing 13 acre mesic prairie                                                             |
| Picture 2 (mvc2) | Close up of existing prairie                                                               |
| Picture 3 (mvc3) | Left of photo shows new 5 acre area, right of photo shows adjacent 13 acre mesic prairie   |
| Picture 4 (mvc5) | Comparison with prairie dock in foreground                                                 |
| Picture 5 (mvc6) | Existing 13 acre wetland prairie with purple coneflower in bloom                           |
| Picture 6 (mvc7) | Existing 13 acre wetland prairie with white wild indigo and Illinois Tick Trefoil in bloom |