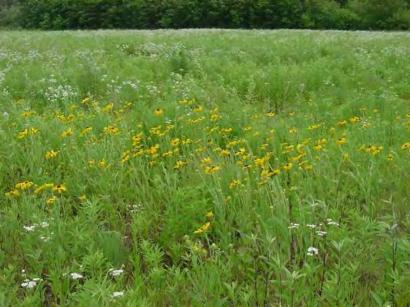

To further our educational mission, the Douglas-hart Nature Center planted an additional 5 acres of prairie. This 5 acre plot connects a 13 acre wetland/mesic prairie to a 13 acre mesic prairie thus providing a 31 acre wetland-prairie complex.

This 31 acre prairie provides valuable habitat and affords excellent opportunities for staff to discuss issues such as grassland size, edge effect, area sensitive grassland birds, and land stewardship.

### Photo Disk A

| Picture 1 (mvc1) | 5 Acre Project Area               |
|------------------|-----------------------------------|
| Picture 2 (mvc4) | Evidence of herbicide application |
| Picture 3 (mvc5) | Evidence of planting              |
| Picture 4 (mvc6) | Seed Germination                  |
| Picture 5 (mvc7) | General                           |

| PHOLO DISK D     |                                                                                            |
|------------------|--------------------------------------------------------------------------------------------|
| Picture 1 (mvc1) | Existing 13 acre mesic prairie                                                             |
| Picture 2 (mvc2) | Close up of existing prairie                                                               |
| Picture 3 (mvc3) | Left of photo shows new 5 acre area, right of photo shows adjacent 13 acre mesic prairie   |
| Picture 4 (mvc5) | Comparison with prairie dock in foreground                                                 |
| Picture 5 (mvc6) | Existing 13 acre wetland prairie with purple coneflower in bloom                           |
| Picture 6 (mvc7) | Existing 13 acre wetland prairie with white wild indigo and Illinois Tick Trefoil in bloom |