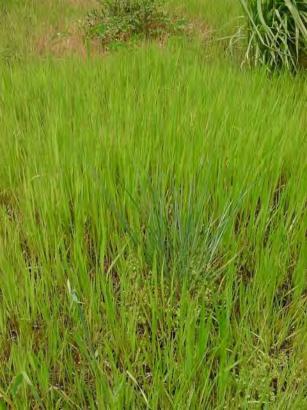

| PHOLO DISK D     |                                                                                            |
|------------------|--------------------------------------------------------------------------------------------|
| Picture 1 (mvc1) | Existing 13 acre mesic prairie                                                             |
| Picture 2 (mvc2) | Close up of existing prairie                                                               |
| Picture 3 (mvc3) | Left of photo shows new 5 acre area, right of photo shows adjacent 13 acre mesic prairie   |
| Picture 4 (mvc5) | Comparison with prairie dock in foreground                                                 |
| Picture 5 (mvc6) | Existing 13 acre wetland prairie with purple coneflower in bloom                           |
| Picture 6 (mvc7) | Existing 13 acre wetland prairie with white wild indigo and Illinois Tick Trefoil in bloom |