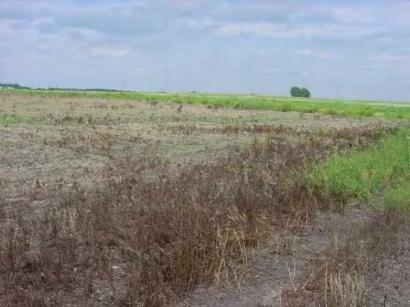

To further our educational mission, the Douglas-hart Nature Center planted an additional 5 acres of prairie. This 5 acre plot connects a 13 acre wetland/mesic prairie to a 13 acre mesic prairie thus providing a 31 acre wetland-prairie complex.

This 31 acre prairie provides valuable habitat and affords excellent opportunities for staff to discuss issues such as grassland size, edge effect, area sensitive grassland birds, and land stewardship.

#### **Materials & Methods**

The area existed previously as an abandoned field. The 5 acre plot was mowed on 20 May 2003 and then sprayed with a 2% RoundUp mixture on 27 May 2003 to kill existing vegetation. A no-till drill was utilized to plant the grass and forb seed on June 9, 2003.

### Photo Disk A

| Picture 1 (mvc1) | 5 Acre Project Area               |
|------------------|-----------------------------------|
| Picture 2 (mvc4) | Evidence of herbicide application |
| Picture 3 (mvc5) | Evidence of planting              |
| Picture 4 (mvc6) | Seed Germination                  |
| Picture 5 (mvc7) | General                           |