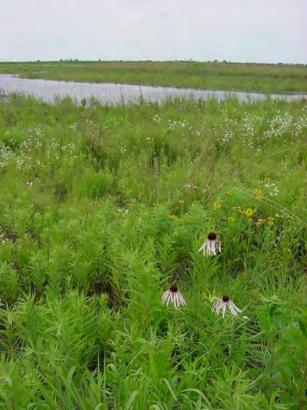

To further our educational mission, the Douglas-hart Nature Center planted an additional 5 acres of prairie. This 5 acre plot connects a 13 acre wetland/mesic prairie to a 13 acre mesic prairie thus providing a 31 acre wetland-prairie complex.

This 31 acre prairie provides valuable habitat and affords excellent opportunities for staff to discuss issues such as grassland size, edge effect, area sensitive grassland birds, and land stewardship.

| PHOLO DISK D     |                                                                                            |
|------------------|--------------------------------------------------------------------------------------------|
| Picture 1 (mvc1) | Existing 13 acre mesic prairie                                                             |
| Picture 2 (mvc2) | Close up of existing prairie                                                               |
| Picture 3 (mvc3) | Left of photo shows new 5 acre area, right of photo shows adjacent 13 acre mesic prairie   |
| Picture 4 (mvc5) | Comparison with prairie dock in foreground                                                 |
| Picture 5 (mvc6) | Existing 13 acre wetland prairie with purple coneflower in bloom                           |
| Picture 6 (mvc7) | Existing 13 acre wetland prairie with white wild indigo and Illinois Tick Trefoil in bloom |