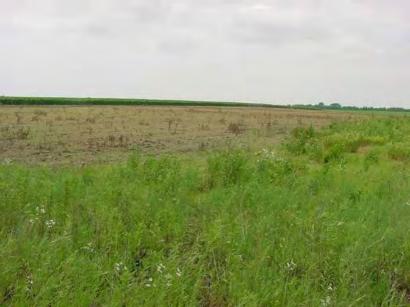

To further our educational mission, the Douglas-hart Nature Center planted an additional 5 acres of prairie. This 5 acre plot connects a 13 acre wetland/mesic prairie to a 13 acre mesic prairie thus providing a 31 acre wetland-prairie complex.

This 31 acre prairie provides valuable habitat and affords excellent opportunities for staff to discuss issues such as grassland size, edge effect, area sensitive grassland birds, and land stewardship.

#### Results

Results of the planting will not be apparent immediately. The planting will be monitored over the next year and undesireable species will be removed. A spring burn is planned for 2004.

The eventual benefit of creating a 31 acre contiguous prairie will realized over the next 5 years.