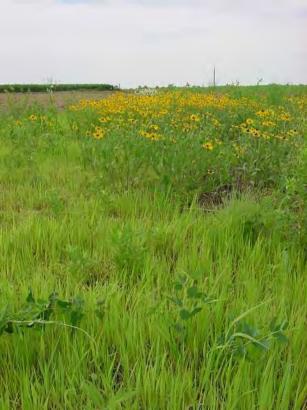

| PHOLO DISK D     |                                                                                            |
|------------------|--------------------------------------------------------------------------------------------|
| Picture 1 (mvc1) | Existing 13 acre mesic prairie                                                             |
| Picture 2 (mvc2) | Close up of existing prairie                                                               |
| Picture 3 (mvc3) | Left of photo shows new 5 acre area, right of photo shows adjacent 13 acre mesic prairie   |
| Picture 4 (mvc5) | Comparison with prairie dock in foreground                                                 |
| Picture 5 (mvc6) | Existing 13 acre wetland prairie with purple coneflower in bloom                           |
| Picture 6 (mvc7) | Existing 13 acre wetland prairie with white wild indigo and Illinois Tick Trefoil in bloom |