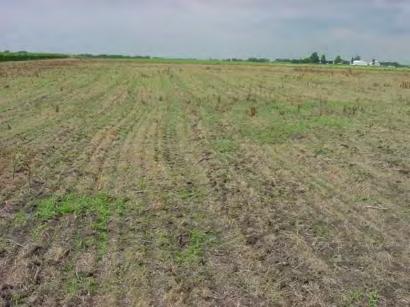

#### **Materials & Methods**

The area existed previously as an abandoned field. The 5 acre plot was mowed on 20 May 2003 and then sprayed with a 2% RoundUp mixture on 27 May 2003 to kill existing vegetation. A no-till drill was utilized to plant the grass and forb seed on June 9, 2003.

#### Results

Results of the planting will not be apparent immediately. The planting will be monitored over the next year and undesireable species will be removed. A spring burn is planned for 2004.

The eventual benefit of creating a 31 acre contiguous prairie will realized over the next 5 years.

### Photo Disk A

| Picture 1 (mvc1) | 5 Acre Project Area               |
|------------------|-----------------------------------|
| Picture 2 (mvc4) | Evidence of herbicide application |
| Picture 3 (mvc5) | Evidence of planting              |
| Picture 4 (mvc6) | Seed Germination                  |
| Picture 5 (mvc7) | General                           |