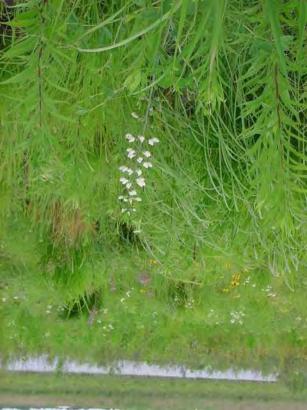

| PHOLO DISK D     |                                                                                            |
|------------------|--------------------------------------------------------------------------------------------|
| Picture 1 (mvc1) | Existing 13 acre mesic prairie                                                             |
| Picture 2 (mvc2) | Close up of existing prairie                                                               |
| Picture 3 (mvc3) | Left of photo shows new 5 acre area, right of photo shows adjacent 13 acre mesic prairie   |
| Picture 4 (mvc5) | Comparison with prairie dock in foreground                                                 |
| Picture 5 (mvc6) | Existing 13 acre wetland prairie with purple coneflower in bloom                           |
| Picture 6 (mvc7) | Existing 13 acre wetland prairie with white wild indigo and Illinois Tick Trefoil in bloom |