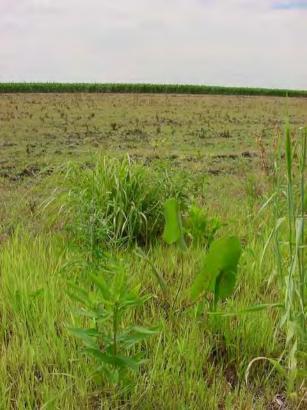

#### **Materials & Methods**

The area existed previously as an abandoned field. The 5 acre plot was mowed on 20 May 2003 and then sprayed with a 2% RoundUp mixture on 27 May 2003 to kill existing vegetation. A no-till drill was utilized to plant the grass and forb seed on June 9, 2003.

### Photo Disk A

| Picture 1 (mvc1) | 5 Acre Project Area               |
|------------------|-----------------------------------|
| Picture 2 (mvc4) | Evidence of herbicide application |
| Picture 3 (mvc5) | Evidence of planting              |
| Picture 4 (mvc6) | Seed Germination                  |
| Picture 5 (mvc7) | General                           |