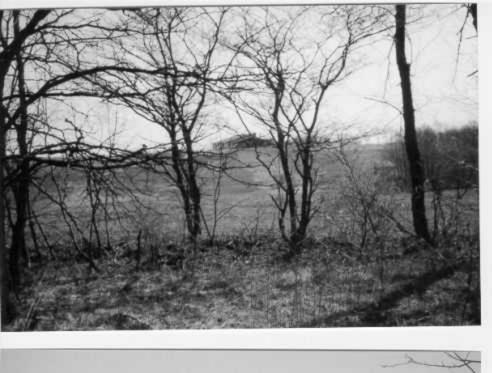

#### Results

The result of this project is that a fencerow consisting of common woody vegetation with little wildlife value has been replaced with the start of a native prairie restoration. The most immediate benefit of this effort is the adjacent remnant prairie will no longer be threatened by shading or invasion from undesirable woody vegetation. The long term results will be increased use by grassland adapted species and propagation of rare prairie plants including Wooly Milkweed.

The Byron Forest Preserve District recently completed work on a project that secures funds from the Illinois Department of Natural Resources. The project consisted of removing low quality woody vegetation from an old fencerow to restore a pre-settlement oak savanna. The work was done on a 298 acre Illinois Nature Preserve. Rules for managing a designated nature preserve dictate that the steward will work to restore the preserve to pre-settlement conditions, which requires removal of all exotic, invasive, opportunistic native, and non-native species. The trees removed consisted of common fencerow species including Box Elder, Black Cherry, Osage Orange, Honey and Black Locust. This action will help preserve native prairie and protect nongame species habitat. Several rare and state endangered species including Wooly Milkweed and Pasque Flower along with many other prairie plants and grassland adapted bird species will benefit from this effort. The IDNR will provide \$1000 to help offset the cost of labor on the project. IDNR funding was made available through the Wildlife Preservation Fund Small Project Grant program. This program receives funding through a voluntary check off to the Wildlife Preservation Fund on the state income tax form.