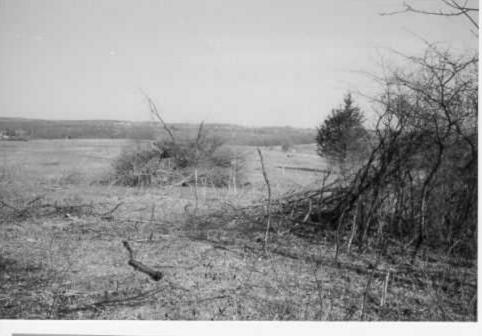

#### Materials and methods

Materials used in this project consisted of one Stihl 025, two Stihl 026 chainsaws, a John Deere 2555 with stump cutter, and a 743B Bobcat with a four-in-one bucket. Tordon RTU was also used. The smaller diameter woody vegetation was cut flush to the ground with chainsaws, larger diameter trees were cut with the stump cutter. All fresh cut surfaces were treated with Tordon RTU to discourage resprouting. Care was taken to identify and clearly mark all desirable trees to prevent unnecessary damage. Species retained included several red oaks, white oaks, an Iowa Crabapple, scattered native Black Cherries, and a few Hawthorns for Passeriformes nesting habitat. The Bobcat was used to transport cut brush to a central location and piled for burning at a later date. It should be noted that all Bobcat operation took place when the soil was frozen to minimize negative disturbance. The cleared area was then seeded with a dry savanna adapted grass and forb mix consisting of approximately 70% grass and 30% forbs. The grasses were predominately Little Bluestem, with Big Bluestem, Sideoats Grama, and Indian Grass included also. The forb portion consisted of nineteen species including Rough Blazing Star, Prairie Dock, Prairie Cinquefoil, and Purple Prairie Clover.

#### Results

The result of this project is that a fencerow consisting of common woody vegetation with little wildlife value has been replaced with the start of a native prairie restoration. The most immediate benefit of this effort is the adjacent remnant prairie will no longer be threatened by shading or invasion from undesirable woody vegetation. The long term results will be increased use by grassland adapted species and propagation of rare prairie plants including Wooly Milkweed.

The Byron Forest Preserve District recently completed work on a project that secures funds from the Illinois Department of Natural Resources. The project consisted of removing low quality woody vegetation from an old fencerow to restore a pre-settlement oak savanna. The work was done on a 298 acre Illinois Nature Preserve. Rules for managing a designated nature preserve dictate that the steward will work to restore the preserve to pre-settlement conditions, which requires removal of all exotic, invasive, opportunistic native, and non-native species. The trees removed consisted of common fencerow species including Box Elder, Black Cherry, Osage Orange, Honey and Black Locust. This action will help preserve native prairie and protect nongame species habitat. Several rare and state endangered species including Wooly Milkweed and Pasque Flower along with many other prairie plants and grassland adapted bird species will benefit from this effort. The IDNR will provide \$1000 to help offset the cost of labor on the project. IDNR funding was made available through the Wildlife Preservation Fund Small Project Grant program. This program receives funding through a voluntary check off to the Wildlife Preservation Fund on the state income tax form.