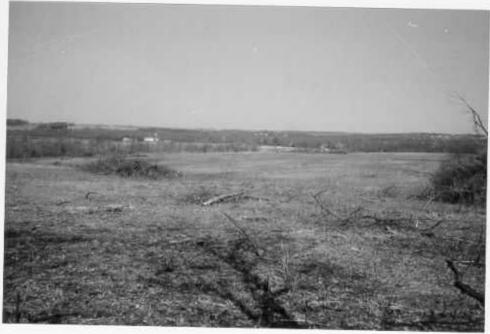

#### Results

The result of this project is that a fencerow consisting of common woody vegetation with little wildlife value has been replaced with the start of a native prairie restoration. The most immediate benefit of this effort is the adjacent remnant prairie will no longer be threatened by shading or invasion from undesirable woody vegetation. The long term results will be increased use by grassland adapted species and propagation of rare prairie plants including Wooly Milkweed.

#### Discussion

This project has many long term benefits including control of invasive species and protection of a high quality prairie from degradation. It is one of the few tasks in natural resource management that shows nearly immediate results. The methods used were designed to be as low impact as possible given the scale of the project. The purpose of this was to minimize damage to desirable vegetation and to provide quickest turnaround to desired habitat type.

The Byron Forest Preserve District recently completed work on a project that secures funds from the Illinois Department of Natural Resources. The project consisted of removing low quality woody vegetation from an old fencerow to restore a pre-settlement oak savanna. The work was done on a 298 acre Illinois Nature Preserve. Rules for managing a designated nature preserve dictate that the steward will work to restore the preserve to pre-settlement conditions, which requires removal of all exotic, invasive, opportunistic native, and non-native species. The trees removed consisted of common fencerow species including Box Elder, Black Cherry, Osage Orange, Honey and Black Locust. This action will help preserve native prairie and protect nongame species habitat. Several rare and state endangered species including Wooly Milkweed and Pasque Flower along with many other prairie plants and grassland adapted bird species will benefit from this effort. The IDNR will provide \$1000 to help offset the cost of labor on the project. IDNR funding was made available through the Wildlife Preservation Fund Small Project Grant program. This program receives funding through a voluntary check off to the Wildlife Preservation Fund on the state income tax form.