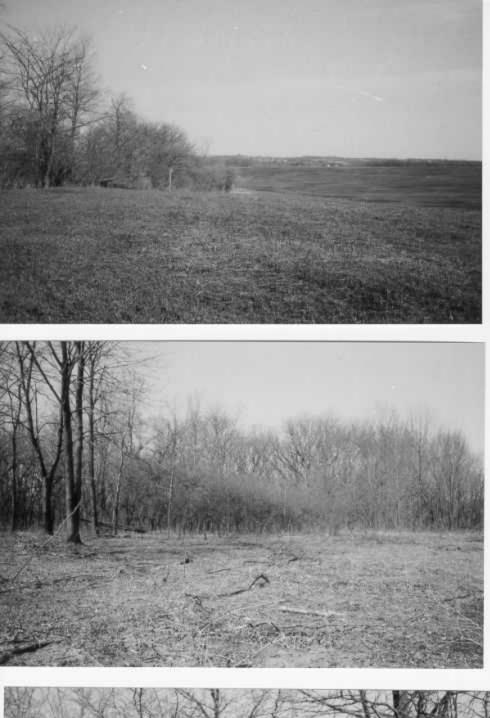

#### Introduction

The purpose of this report is to summarize work performed by the Byron Forest Preserve to receive payment on an FY2003 Small Projects Grant. The work consisted of removing undesirable woody vegetation from an old fencerow. The purpose of this effort was to preserve native prairie and protect nongame habitat. The goal was to restore a pre-settlement oak savanna adjacent to a high quality native prairie.

#### Materials and methods

Materials used in this project consisted of one Stihl 025, two Stihl 026 chainsaws, a John Deere 2555 with stump cutter, and a 743B Bobcat with a four-in-one bucket. Tordon RTU was also used. The smaller diameter woody vegetation was cut flush to the ground with chainsaws, larger diameter trees were cut with the stump cutter. All fresh cut surfaces were treated with Tordon RTU to discourage resprouting. Care was taken to identify and clearly mark all desirable trees to prevent unnecessary damage. Species retained included several red oaks, white oaks, an Iowa Crabapple, scattered native Black Cherries, and a few Hawthorns for Passeriformes nesting habitat. The Bobcat was used to transport cut brush to a central location and piled for burning at a later date. It should be noted that all Bobcat operation took place when the soil was frozen to minimize negative disturbance. The cleared area was then seeded with a dry savanna adapted grass and forb mix consisting of approximately 70% grass and 30% forbs. The grasses were predominately Little Bluestem, with Big Bluestem, Sideoats Grama, and Indian Grass included also. The forb portion consisted of nineteen species including Rough Blazing Star, Prairie Dock, Prairie Cinquefoil, and Purple Prairie Clover.

#### Results

The result of this project is that a fencerow consisting of common woody vegetation with little wildlife value has been replaced with the start of a native prairie restoration. The most immediate benefit of this effort is the adjacent remnant prairie will no longer be threatened by shading or invasion from undesirable woody vegetation. The long term results will be increased use by grassland adapted species and propagation of rare prairie plants including Wooly Milkweed.

The Byron Forest Preserve District recently completed work on a project that secures funds from the Illinois Department of Natural Resources. The project consisted of removing low quality woody vegetation from an old fencerow to restore a pre-settlement oak savanna. The work was done on a 298 acre Illinois Nature Preserve. Rules for managing a designated nature preserve dictate that the steward will work to restore the preserve to pre-settlement conditions, which requires removal of all exotic, invasive, opportunistic native, and non-native species. The trees removed consisted of common fencerow species including Box Elder, Black Cherry, Osage Orange, Honey and Black Locust. This action will help preserve native prairie and protect nongame species habitat. Several rare and state endangered species including Wooly Milkweed and Pasque Flower along with many other prairie plants and grassland adapted bird species will benefit from this effort. The IDNR will provide \$1000 to help offset the cost of labor on the project. IDNR funding was made available through the Wildlife Preservation Fund Small Project Grant program. This program receives funding through a voluntary check off to the Wildlife Preservation Fund on the state income tax form.