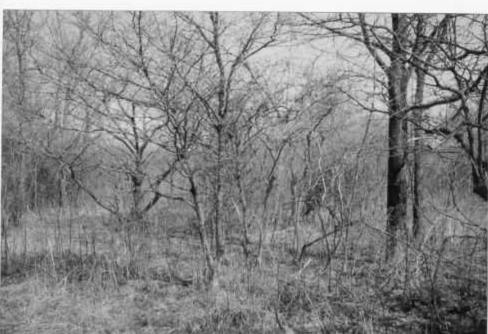

#### Materials and methods

Materials used in this project consisted of one Stihl 025, two Stihl 026 chainsaws, a John Deere 2555 with stump cutter, and a 743B Bobcat with a four-in-one bucket. Tordon RTU was also used. The smaller diameter woody vegetation was cut flush to the ground with chainsaws, larger diameter trees were cut with the stump cutter. All fresh cut surfaces were treated with Tordon RTU to discourage resprouting. Care was taken to identify and clearly mark all desirable trees to prevent unnecessary damage. Species retained included several red oaks, white oaks, an Iowa Crabapple, scattered native Black Cherries, and a few Hawthorns for Passeriformes nesting habitat. The Bobcat was used to transport cut brush to a central location and piled for burning at a later date. It should be noted that all Bobcat operation took place when the soil was frozen to minimize negative disturbance. The cleared area was then seeded with a dry savanna adapted grass and forb mix consisting of approximately 70% grass and 30% forbs. The grasses were predominately Little Bluestem, with Big Bluestem, Sideoats Grama, and Indian Grass included also. The forb portion consisted of nineteen species including Rough Blazing Star, Prairie Dock, Prairie Cinquefoil, and Purple Prairie Clover.

#### Results

The result of this project is that a fencerow consisting of common woody vegetation with little wildlife value has been replaced with the start of a native prairie restoration. The most immediate benefit of this effort is the adjacent remnant prairie will no longer be threatened by shading or invasion from undesirable woody vegetation. The long term results will be increased use by grassland adapted species and propagation of rare prairie plants including Wooly Milkweed.

The Byron Forest Preserve District recently completed work on a project that secures funds from the Illinois Department of Natural Resources. The project consisted of removing low quality woody vegetation from an old fencerow to restore a pre-settlement oak savanna. The work was done on a 298 acre Illinois Nature Preserve. Rules for managing a designated nature preserve dictate that the steward will work to restore the preserve to pre-settlement conditions, which requires removal of all exotic, invasive, opportunistic native, and non-native species. The trees removed consisted of common fencerow species including Box Elder, Black Cherry, Osage Orange, Honey and Black Locust. This action will help preserve native prairie and protect nongame species habitat. Several rare and state endangered species including Wooly Milkweed and Pasque Flower along with many other prairie plants and grassland adapted bird species will benefit from this effort. The IDNR will provide \$1000 to help offset the cost of labor on the project. IDNR funding was made available through the Wildlife Preservation Fund Small Project Grant program. This program receives funding through a voluntary check off to the Wildlife Preservation Fund on the state income tax form.