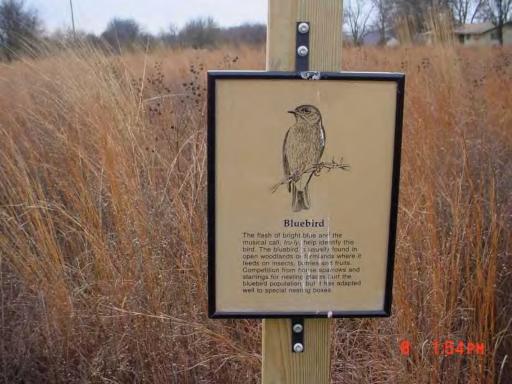

### Results

Additional signs along the trails will be enjoyed by the many early spring visitors coming to Robert Ridgway Grasslands Nature Preserve as part of their prairie-chicken viewing activities. Photos provided in accompanying disk.