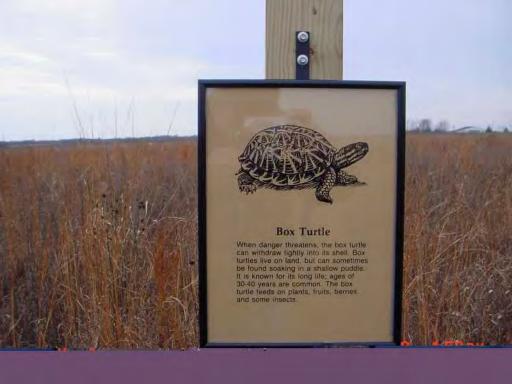

### Results

Additional signs along the trails will be enjoyed by the many early spring visitors coming to Robert Ridgway Grasslands Nature Preserve as part of their prairie-chicken viewing activities. Photos provided in accompanying disk.