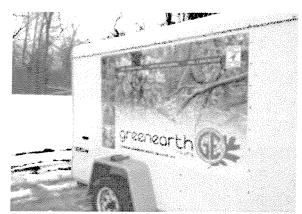

RE: Wildlife Preservation Fund Grant #12-008W Cargo Trailer for Trail Steward and Habitat Management Tools

Dear Dr. Ballard,

Please find enclosed our final report for the Illinois Department of Natural Resources Wildlife Preservation Fund Grant #12-008W. The project covered the purchase of a 6'x10' cargo trailer for the storage and transportation of trail steward and habitat management tools; the design and construction of equipment and tool racks; and the design and installation of professional adhesive vinyl graphics for the left and right outside panels.

### 3. Completed project description:

Green Earth purchased a 6'x10' cargo trailer, outfitted the trailer for storing and hauling land steward tools with a rack system, and affixed 3'x6' graphics on both sides to display ownership, purpose, and WPF funding of the equipment trailer.