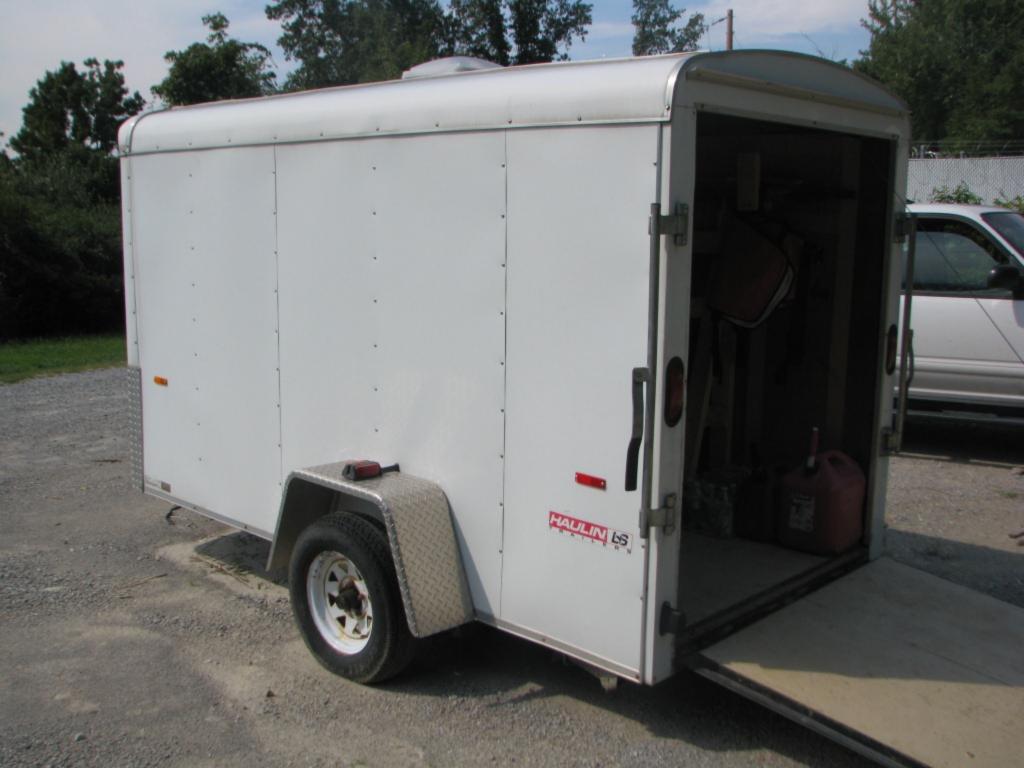

RE: Wildlife Preservation Fund Grant #12-008W Cargo Trailer for Trail Steward and Habitat Management Tools

Dear Dr. Ballard,

Please find enclosed our final report for the Illinois Department of Natural Resources Wildlife Preservation Fund Grant #12-008W. The project covered the purchase of a 6'x10' cargo trailer for the storage and transportation of trail steward and habitat management tools; the design and construction of equipment and tool racks; and the design and installation of professional adhesive vinyl graphics for the left and right outside panels.

### 3. Completed project description:

Green Earth purchased a 6'x10' cargo trailer, outfitted the trailer for storing and hauling land steward tools with a rack system, and affixed 3'x6' graphics on both sides to display ownership, purpose, and WPF funding of the equipment trailer.

### 2. Details on the piece of equipment:

Equipment type: 2006 6'x10' cargo trailer

Model Number and serial number: VIN#5NHUHA01X6W043420

Storage location address: SIUC Wildlife Annex, 1985 Wildlife Road, Carbondale, IL 62901