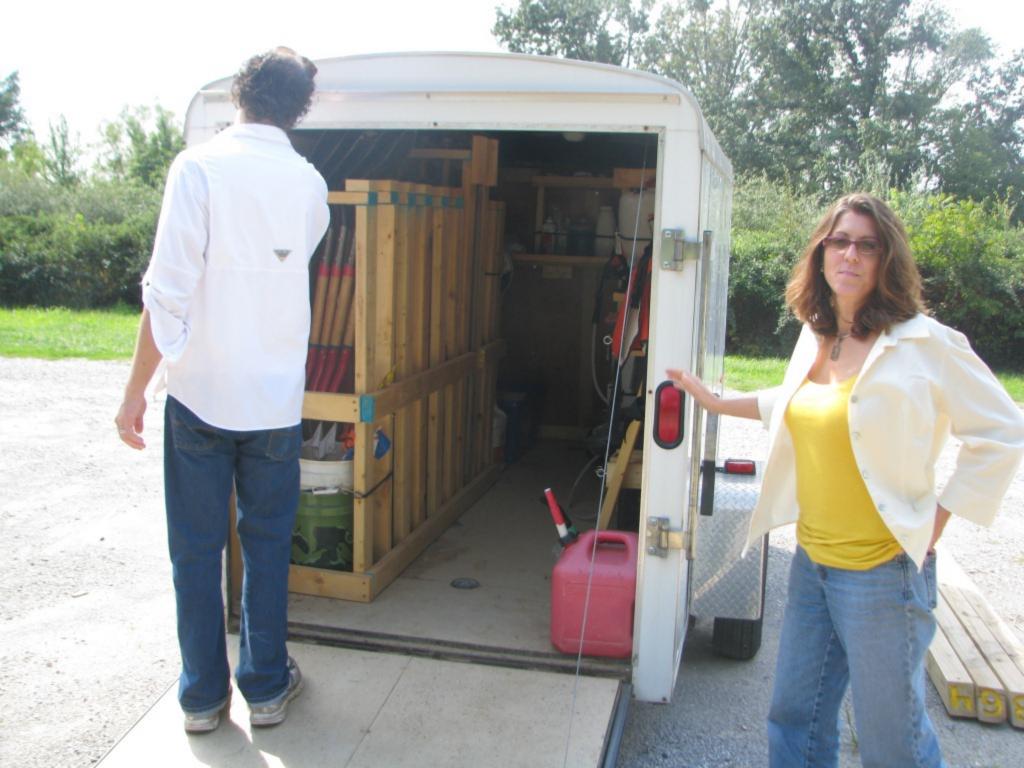

RE: Wildlife Preservation Fund Grant #12-008W Cargo Trailer for Trail Steward and Habitat Management Tools

Dear Dr. Ballard,

Please find enclosed our final report for the Illinois Department of Natural Resources Wildlife Preservation Fund Grant #12-008W. The project covered the purchase of a 6'x10' cargo trailer for the storage and transportation of trail steward and habitat management tools; the design and construction of equipment and tool racks; and the design and installation of professional adhesive vinyl graphics for the left and right outside panels.

### 3. Completed project description:

Green Earth purchased a 6'x10' cargo trailer, outfitted the trailer for storing and hauling land steward tools with a rack system, and affixed 3'x6' graphics on both sides to display ownership, purpose, and WPF funding of the equipment trailer.

### 4. Summary of the Project accomplishments (if applicable):

This equipment trailer has been used for each Green Earth's monthly volunteer workdays to transport tools and equipment. The trailer has significantly improved the access and availability of our equipment that has aided in on-going trail maintenance and habitat management projects.