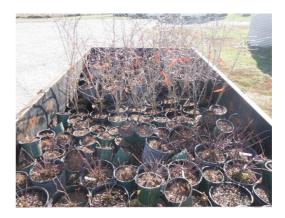

Photos of the native shrubs, grasses and wetland plants purchased with WPF monies.

All of the prairie forb seed was freeze and thawed onto the prairie restoration areas on the Loy Prairie during February 2012 by volunteers; this allowed the seed to freeze and thaw into the soil which will allow for germination in the spring of 2012. Many of these prairie forb species that were purchased were specific prairie forb seed and plants that are utilized by insect species of conservation concern and were planted in an effort to establish populations of these species on the Loy Prairie. Twelve Mile Prairie is located along the east boundary of the Loy Prairie restoration, which will provide a source population for plant and animal colonization. Several Illinois species of conservation concern are known from the 12 Mile prairie corridor.