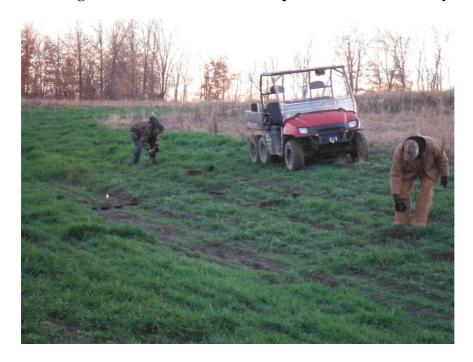

Prairie Forb Seed purchased for the Loy Prairie Project with the Wildlife Preservation Fund Grant

The native shrubs, prairie and wetland plants were planted on the Loy Prairie Restoration during December 2012 also by volunteers and IDNR staff. A tractor mounted auger was used to dig holes for the RPM potted shrubs and for the potted prairie and wetland plants. The plants were placed in the holes and covered with soil. These species were planted during the dormant season which should allow for the plants to have good soil compaction around the plant

prior to the spring growing season. The shrubs were planted in seven different locations in two groups of 20 and five groups of 40, these groupings allow for shrub communities to be established and higher survivability. These shrub colonies should provide habitat for shrubland dependent wildlife. See attached map for locations of the shrub plantings.