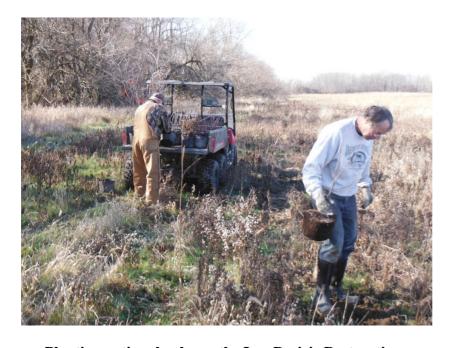

Prairie Forb Seed purchased for the Loy Prairie Project with the Wildlife Preservation Fund Grant

The native shrubs, prairie and wetland plants were planted on the Loy Prairie Restoration during December 2012 also by volunteers and IDNR staff. A tractor mounted auger was used to dig holes for the RPM potted shrubs and for the potted prairie and wetland plants. The plants were placed in the holes and covered with soil. These species were planted during the dormant season which should allow for the plants to have good soil compaction around the plant

Spreading Forb Seed on the Loy Prairie Restoration

The following is a list of native shrubs, prairie and wetland plants that were purchased with \$2948.00 worth of grant funds. American Filbert -25, American Plum - 25, Butterfly milkweed - 25, Carolina Rose - 50, Cockspur Hawthorn - 25, Elderberry - 50, New Jersey Tea- 30, Prairie Cordgrass - 100, Prairie Rose - 25 and Shrub indigo - 25.