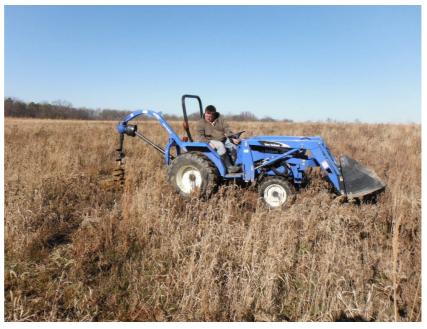

Prairie Forb Seed purchased for the Loy Prairie Project with the Wildlife Preservation Fund Grant

The native shrubs, prairie and wetland plants were planted on the Loy Prairie Restoration during December 2012 also by volunteers and IDNR staff. A tractor mounted auger was used to dig holes for the RPM potted shrubs and for the potted prairie and wetland plants. The plants were placed in the holes and covered with soil. These species were planted during the dormant season which should allow for the plants to have good soil compaction around the plant

prior to the spring growing season. The shrubs were planted in seven different locations in two groups of 20 and five groups of 40, these groupings allow for shrub communities to be established and higher survivability. These shrub colonies should provide habitat for shrubland dependent wildlife. See attached map for locations of the shrub plantings.