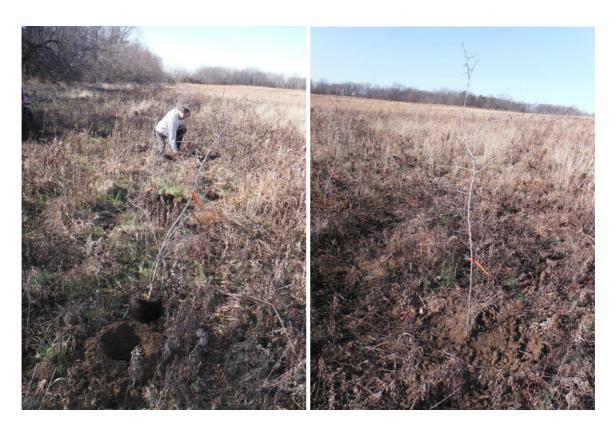

prior to the spring growing season. The shrubs were planted in seven different locations in two groups of 20 and five groups of 40, these groupings allow for shrub communities to be established and higher survivability. These shrub colonies should provide habitat for shrubland dependent wildlife. See attached map for locations of the shrub plantings.

Planting native shrubs on the Loy Prairie Restoration

Planting a row of native shrubs and a planted shrub on the Loy Prairie Restoration

Planting prairie cordgrass plugs on the Loy Prairie Restoration in Marion County