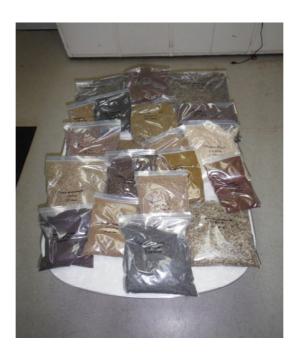

Prairie Forb Seed purchased for the Loy Prairie Project with the Wildlife Preservation Fund Grant

The native shrubs, prairie and wetland plants were planted on the Loy Prairie Restoration during December 2012 also by volunteers and IDNR staff. A tractor mounted auger was used to dig holes for the RPM potted shrubs and for the potted prairie and wetland plants. The plants were placed in the holes and covered with soil. These species were planted during the dormant season which should allow for the plants to have good soil compaction around the plant

The following is a list and amounts of the prairie forb seed purchased with \$3993.30 worth of grant funds. 1 lb. Aster laevis Smooth Aster, 1 lb. Astragalus canadensis Canada Milkvetch, 2 lb. Cassia fasciculata Partridge Pea. 1 lb. Coreopsis tripteris Tall Coreopsis, 1 lb. Desmanthus illinoensis Illinois Bundle Flower, 1 lb. Desmodium canadensis Showy Tick Trefoil, 1 lb. Desmodium illinoense Illinois Tick Trefoil, 1 lb. Echinacea pallida Pale Purple Coneflower, 5 lb. Eryngium vuccifolium Rattlesnake Master, 3 lb. Heliopsis helianthoides, Early (False) Sunflower, 3 lb. Lespedeza capitata Roundheaded Bush Clover, 1 lb. Liatris aspera Button Blazing Star, 1 lb. Liatris pycnostachya Prairie Blazing Star, 1 lb. Monarda fistulosa Wild Bergamot, 1 lb. Parthenium integrifolium Wild Quinine, 1 lb. Penstemon pallidus Pale Beardtongue, 4 lb. Ratibida pinnata Yellow Coneflower, 2 lb. Rudbeckia hirta Black-eved Susan, 1 lb. Silphium integrifolium Rosinweed, 2 lb. Silphium lacinatum Compassplant, 1 lb. Solidago rigida Stiff Goldenrod and 2 lb. Zizea aurea Golden Alexanders.