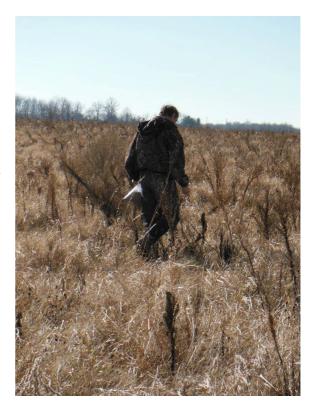

Photos of the native shrubs, grasses and wetland plants purchased with WPF monies.

All of the prairie forb seed was freeze and thawed onto the prairie restoration areas on the Loy Prairie during February 2012 by volunteers; this allowed the seed to freeze and thaw into the soil which will allow for germination in the spring of 2012. Many of these prairie forb species that were purchased were specific prairie forb seed and plants that are utilized by insect species of conservation concern and were planted in an effort to establish populations of these species on the Loy Prairie. Twelve Mile Prairie is located along the east boundary of the Loy Prairie restoration, which will provide a source population for plant and animal colonization. Several Illinois species of conservation concern are known from the 12 Mile prairie corridor.

Spreading Forb Seed on the Loy Prairie Restoration

The following is a list of native shrubs, prairie and wetland plants that were purchased with \$2948.00 worth of grant funds. American Filbert -25, American Plum - 25, Butterfly milkweed - 25, Carolina Rose - 50, Cockspur Hawthorn - 25, Elderberry - 50, New Jersey Tea- 30, Prairie Cordgrass - 100, Prairie Rose - 25 and Shrub indigo - 25.