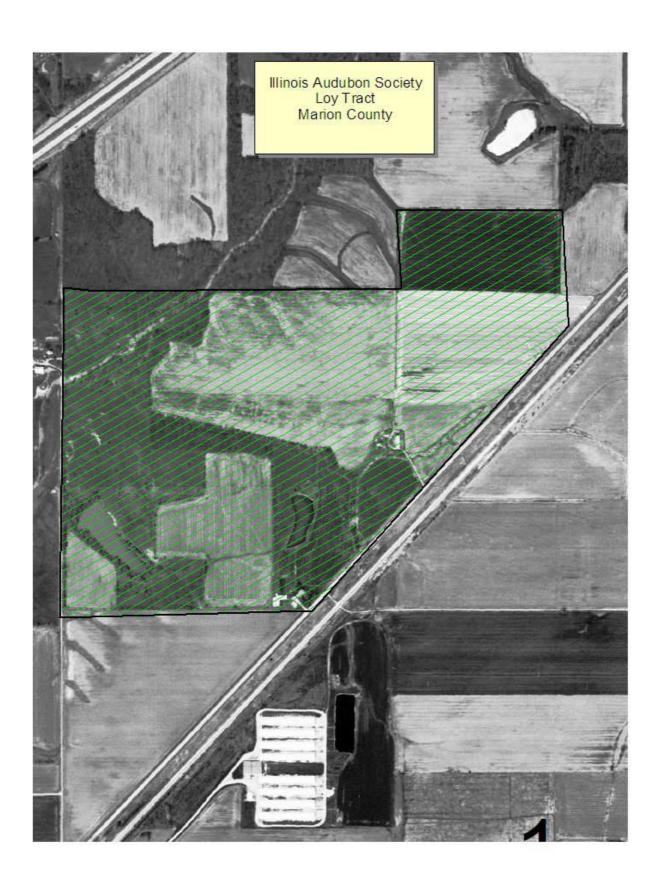

# Final Report The Illinois Audubon Society Wildlife Preservation Fund Project #12-L03W Restore the Loy Prairie – A Southern Till Plain Prairie Preserve

The loss of native prairies and the associated decline of prairie associated species in Illinois are well documented. In an effort to provide additional prairie habitats in Illinois, the Illinois Audubon Society (IAS) recently purchased a 210 acre property with the intent to restore a Southern Till Plain Natural Division prairie in Marion County, Illinois called the Maxine Loy Prairie.

The Loy Prairie restoration is critically located within the Southern Till Plain Natural Division. Twelve Mile Prairie, a Illinois INAI site with several Illinois species of conservation concern is located along the east boundary of the tract and a Prairie Ridge State Natural Area (PRSNA) tract is located within ½ mile of this tract. Once restored, the Loy Prairie will provide critical habitat for species of conservation concern that occur both on 12 Mile Prairie and on PRSNA. This restoration project meets goals identified in: The Illinois Comprehensive State Wildlife Plan for additional grassland habitat in the Southern Till Plain Natural Division the Illinois Prairie Chicken Recovery Plan, The Prairie Ridge State Natural Area Habitat Plan, the tract lies in a Conservation Priority Area, and The 12 Mile Prairie management plan