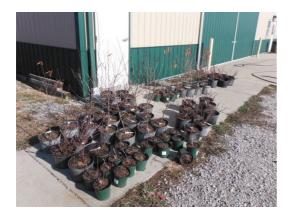

Photos of the native shrubs, grasses and wetland plants purchased with WPF monies.

All of the prairie forb seed was freeze and thawed onto the prairie restoration areas on the Loy Prairie during February 2012 by volunteers; this allowed the seed to freeze and thaw into the soil which will allow for germination in the spring of 2012. Many of these prairie forb species that were purchased were specific prairie forb seed and plants that are utilized by insect species of conservation concern and were planted in an effort to establish populations of these species on the Loy Prairie. Twelve Mile Prairie is located along the east boundary of the Loy Prairie restoration, which will provide a source population for plant and animal colonization. Several Illinois species of conservation concern are known from the 12 Mile prairie corridor.