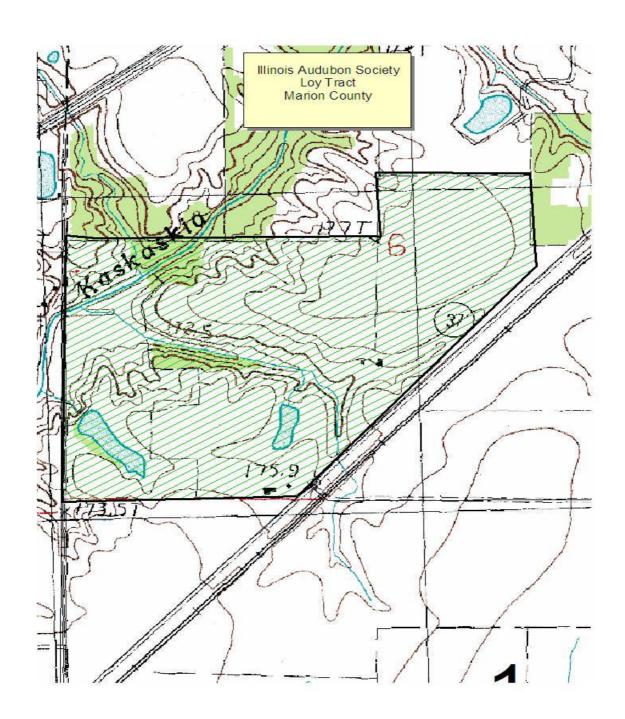

# Final Report The Illinois Audubon Society Wildlife Preservation Fund Project #12-L03W Restore the Loy Prairie – A Southern Till Plain Prairie Preserve

The loss of native prairies and the associated decline of prairie associated species in Illinois are well documented. In an effort to provide additional prairie habitats in Illinois, the Illinois Audubon Society (IAS) recently purchased a 210 acre property with the intent to restore a Southern Till Plain Natural Division prairie in Marion County, Illinois called the Maxine Loy Prairie.

The Loy Prairie restoration is critically located within the Southern Till Plain Natural Division. Twelve Mile Prairie, a Illinois INAI site with several Illinois species of conservation concern is located along the east boundary of the tract and a Prairie Ridge State Natural Area (PRSNA) tract is located within ½ mile of this tract. Once restored, the Loy Prairie will provide critical habitat for species of conservation concern that occur both on 12 Mile Prairie and on PRSNA. This restoration project meets goals identified in: The Illinois Comprehensive State Wildlife Plan for additional grassland habitat in the Southern Till Plain Natural Division the Illinois Prairie Chicken Recovery Plan, The Prairie Ridge State Natural Area Habitat Plan, the tract lies in a Conservation Priority Area, and The 12 Mile Prairie management plan