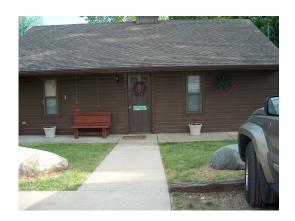

#### **Project Objective:**

The roof of the IRC wildlife hospital is old and leaking. An old unused chimney and decorative cupola are the source of many of the leaks with is ruining the floor of the attic and staining the ceilings below. The objective of our project is to remove the old asphalt shingles along with a chimney and cupola and replace it with new longer lasting steel roofing.

## Total reimbursement requested = \$2,000.00

Receipts, grant announcements and payment request certificate is attached.

IRC's original asphalt shingled roof.

Roof showing chimney and cupola..

Cupola comes down .