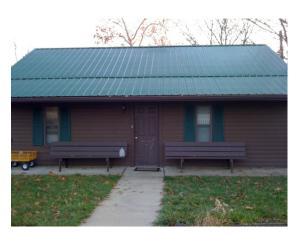

The roof has now been completed and the IRC is very, very pleased with it. We have checked after every recent rain and have found no leaks or problems with the roof. Window shutters matching the steel roof were installed yesterday and the hospital looks great!

New steel roof!!!!

DECATUR TRIBUNE ESDAY, SEPTEMBER 12, 2012

25