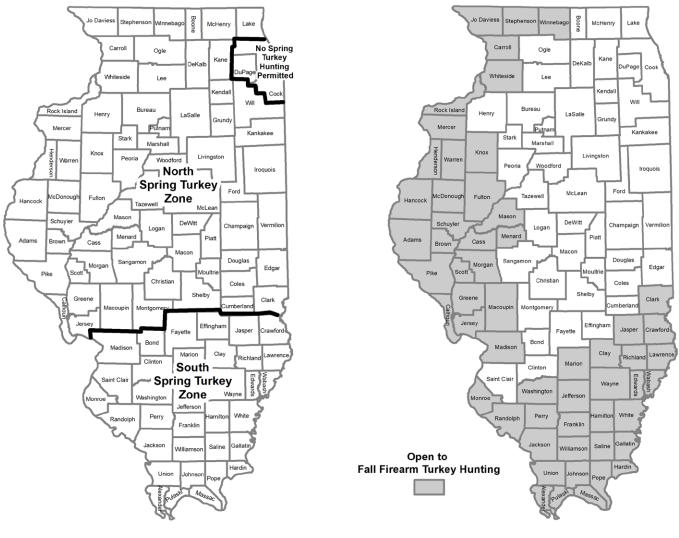

See map of fall firearm<br>turkey hunting                                                                                      |
| <b>Fall</b><br>(archery)                   | 1 Oct 2024–19 Jan 2025                                                                                                                                                                                                                                                                              | ½ hour<br>before sunrise<br>to ½ hour after<br>sunset | One either-sex turkey per<br>permit, maximum<br>of 2 Fall Turkey Archery<br>permits         | Season open in all counties,<br>statewide. Closed during<br>firearm deer season in<br>counties open to firearm<br>deer hunting |

**TURKEY HUNTING** 

## **Turkey Hunting Areas**



Spring Turkey Zones (2025): North Zone includes that portion of Illinois north of Crawford, Jasper, Effingham, Fayette, Bond and Madison counties. South Zone includes the remainder of the state. Fall Firearm Turkey Zone: Counties shaded in gray are those open to fall firearm turkey hunting.

## **Hunting Credentials and Requirements**

#### To hunt turkey, residents and nonresidents will need:

- a valid hunting license
- a state habitat stamp
- at least one valid turkey permit

Exemptions to these requirements are specified in the tables on page 3 and 4. For residency qualification, see resident definition on page 5. See above turkey hunting maps for associated spring and fall zones.

#### You cannot legally:

- hunt wild turkey without first obtaining an IDNR permit.
- hunt wild turkey