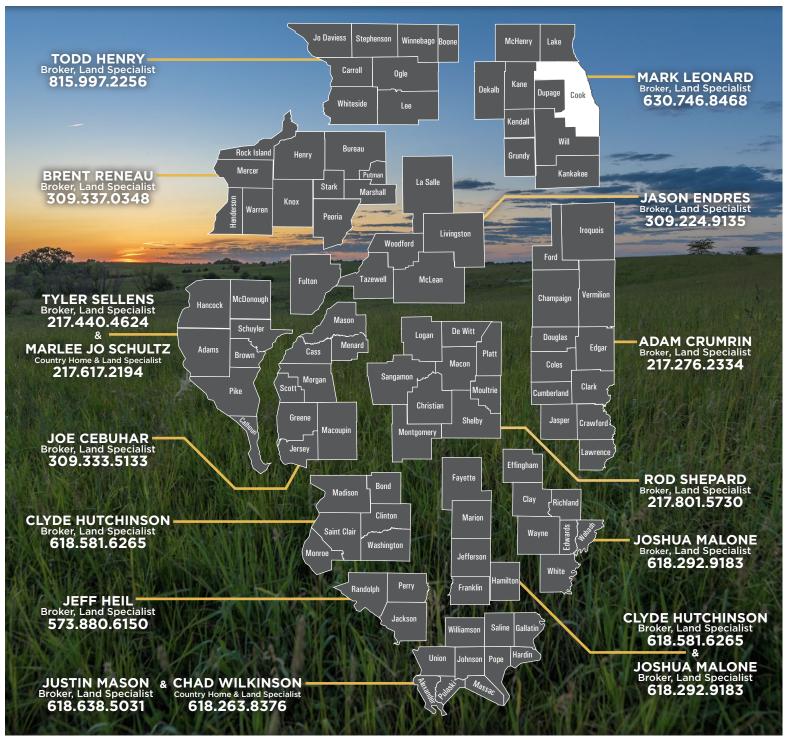

es of solid blaze orange or solid blaze pink outer clothing when hunting.
- Before coyote hunting at public hunting areas, please check huntillinois.org for updated regulations and site contact information. Check with the site office if more information regarding site specific regulations is needed.

• It is legal to hunt coyotes while using or possessing a tree climbing

device. However, coyotes may not be hunted utilizing these devices



Coyotes are very common in Illinois and often get mistaken for gray wolves. Gray wolves rarely visit Illinois and are currently listed as federally and state endangered. They may not be killed or harassed unless they pose an immediate threat to ones life. Help us teach others the physical differences between a coyote and wolf.

# LAND SALES & AUCTIONS



### W H I T E T A I L P R O P E R T I E S . C O M





A DIVISION/TRADE NAME OF WHITETAIL PROPERTIES REAL ESTATE



IProperties Real Estate, LLC DBA Whitetail Properties, DBA Whitetail P



# Season Dates - Rules of Thumb

Many hunters need to plan vacations and hunting trips in advance of the annual distribution of the Digest of Hunting and Trapping Regulations. For such planning purposes, here are the general rules of thumb used for setting annual season dates. Although there are no guarantees that these season dates will be used in future years, this is the best information available for those who must make plans well in advance of announcements of official season dates. Actual season dates may vary from year to year. Please refer to the specific hunting season sections for season sta