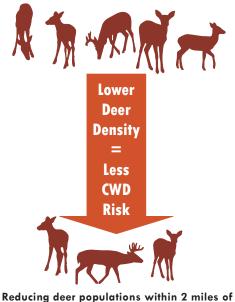

e management goals.

#### Testing is free and available at:

- Check stations in CWD counties during firearm deer season.
- Select processors, taxidermists and drop-off stations statewide and during all seasons.
- List is available at: <u>huntillinois.org/cwd-sampling/</u>

CWD test results can be found at: <u>dnr.illinois.gov/programs/cwd/</u> testresults.html

#### **Cull Additional Deer**

#### Where needed, IDNR staff will cull additional deer:

- Only on land with permission of owner in close proximity to known infection.
- After hunting seasons are completed.

Suitable venison is returned to landowners or donated to local food pantry networks.

CWD is transmitted by:



Direct contact with an infected deer Ingestion of residual body fluids from a sick deer shed into the environment



Reducing deer populations within 2 miles of where CWD has been found has kept infection levels low and minimized spread.

#### Minimize Spread Through Proper Carcass Disposal

## Carcass parts (especially the head and spinal column) can carry CWD agents

- Carcass parts should be buried under 6" of soil or landfill.
- This is critical for deer harvested in CWD areas and moved to other parts of the state.

#### **Health Concerns**

CWD is not known to be a threat to human health, livestock or pets, but recent research is raising the level of concern. Health authorities recommend that:

- Deer should be tested, especially when harvested from known CWD areas.
- Deer should be handled and processed in a way to minimize exposure to CWD causing agents.
- No part of any CWD positive animal shou