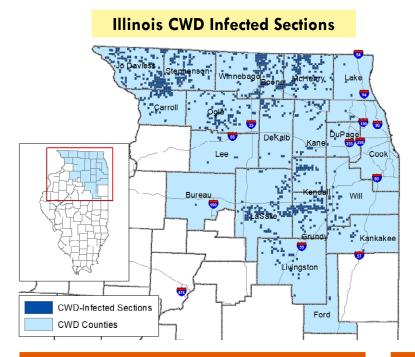

#### New Regulations/Information for 2024-2025

| 3-year License Option                         |
|-----------------------------------------------|
| County Specific Restricted Archery Zone Dates |
| Deer CWD Map                                  |
| Firearm Regulations for Spring Turkey Season  |
| Federal Migratory Bird Electronic Stamp       |
| Upland and Small Game Season Dates and Limits |
| Public Hunting Areas Sites                    |
|                                               |