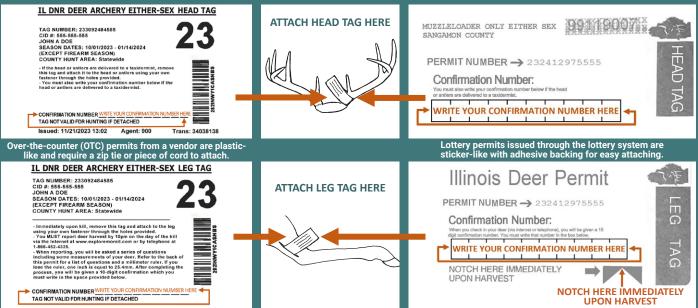

Tagging and Harvest Reporting Guidelines:**

- Deer permits must be signed and in the hunter's possession while hunting to be valid.
- Immediately upon harvest and before moving, transporting, or field dressing your harvest, you must attach the appropriate tag portion of your permit to the animal (see depictions below).
  - For Antlerless deer: attach leg tag
  - For Antlered deer: attach both tags if head/antlers are to be seperated from the body for delivery to a taxidermist or meat processor. Tags must remain with the deer parts until they make it to the hunter's legal residence.
- Report your harvest by calling 1-866-452-4325 or online at <u>www.exploremoreil.com/wildlife/harvest</u> by 10 p.m. on the day of harvest or immediately the next day, if harvest is not retrieved by 10 p.m.



### Deer Tagging and Harvest Reporting in CWD Counties:

#### For 1st and 2nd Deer Firearm Seasons Only:

- Immediately upon harvest and before moving your deer, attach the "Leg/Antler Tag" to either the leg of an antlerless deer, or the antler of an antlered deer.
- Retain the "Check Station Tag" portion of your permit to give to check station staff. For over-the-counter permits, retain either the head or leg tag to give to check station staff.
- Deer hunters must physically take their deer either whole or field-dressed to a designated firearm check station (the same day it was killed) between 8 a.m.-8 p.m.
- If a hunter is not able to locate a harvested deer in sufficient time to check it in by 8 p.m., the hunter must take their deer to the check station upon its opening at 8 a.m. or i