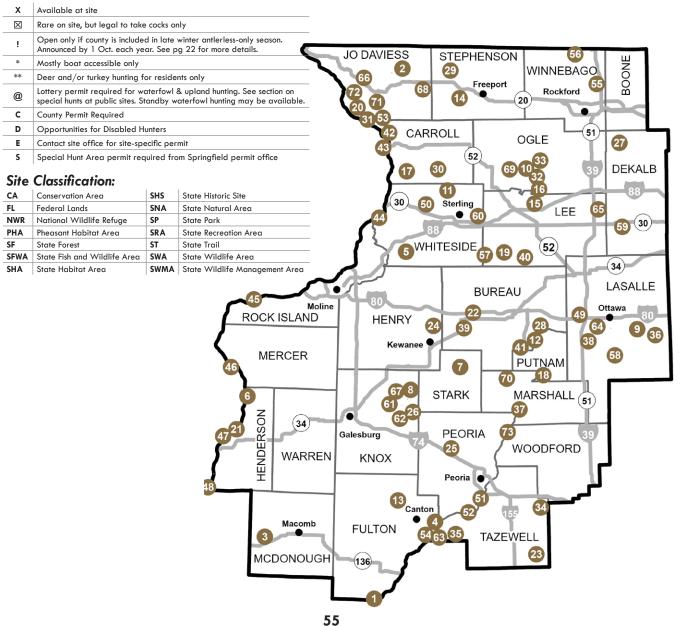

|                                | S               | S             | S               | Х                   | Х      |      |       |          |          |                  |              | Х      |          |
| 7                 | 73                                          | Woodford SFWA                                                                                                                                                                                                | 1350           | Х         | Х        |              | Х            |                   |                                |                 |               |                 |                     |        |      |       |          |          | Х                |              |        |          |

### Symbol Key:



dnr.illinois.gov

| she<br>visi<br>to c | lic hunting site information (hunter fact<br>et) and regulations may be obtained by<br>ing <u>huntillinois.org</u> . Please visit Huntillinois<br>obtain site contact information, address,<br>I current site regulations prior to hunting.<br><b>Site Name</b> | Huntable Acres | Waterfowl | Squirrel | Deer - Firearm | Deer - Archery | Deer - Muzzleloader | Deer - Late Winter<br>Antlerless | Deer - CWD Season | Turkey - Spring | Turkey - Fall Gun | Turkey - Fall Archery | Rabbit | Dove | Quail | Pheasant | Woodcock | Raccoon/Opos sum | Gray/Red Fox | Coyote | Trapping |
|---------------------|------------------------------------------------------------------------------------------------------------------------------------------------------------------