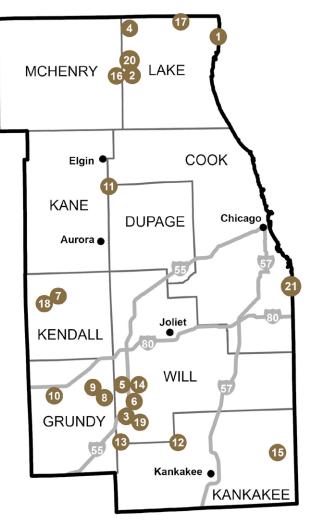

rea permit required from Springfield permit office                                                                                  |

# Site Classification:

| CA   | Conservation Area            | SHS  | State Historic Site            |
|------|------------------------------|------|--------------------------------|
| FL   | Federal Lands                | SNA  | State Natural Area             |
| NWR  | National Wildlife Refuge     | SP   | State Park                     |
| PHA  | Pheasant Habitat Area        | SRA  | State Recreation Area          |
| SF   | State Forest                 | ST   | State Trail                    |
| SFWA | State Fish and Wildlife Area | SWA  | State Wildlife Area            |
| SHA  | State Habitat Area           | SWMA | State Wildlife Management Area |



| sheet) a<br>visiting <u>k</u><br>to obtai | unting site information (hunter fact<br>nd regulations may be obtained by<br><u>nuntillinois.org</u> . Please visit HuntIllino<br>n site contact information, address,<br>rent site regulations prior to hunting.<br>Site Name | is <b>Vocues</b> | Waterfowl | Squirrel | Deer - Firearm | Deer - Archery | Deer - Muzzleloader | Deer - Late Winter<br>Antlerless | Deer - CWD Season | Turkey - Spring | Turkey - Fall Gun | Turkey - Fall Archery | Rabbit | Dove | Quail | Pheasant | Woodcock | Raccoon/Opossum | Gray/Red Fox | Coyote | Trapping |
|-------------------------------------------|------------------------------------------------------------------------------------------------------------------------------------------------------------------------