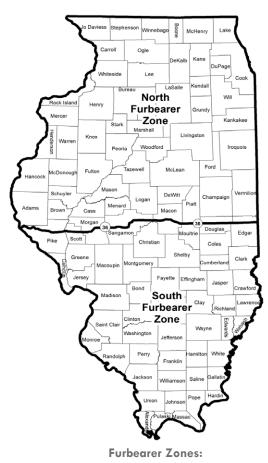

e first and second<br>firearm deer seasons <b>in counties</b><br><b>open to firearm deer hunting.</b>             | 1⁄2 hour before sunrise to 1⁄2 hour<br>after sunset. No time restriction 10<br>Nov 2024 - 15 Mar 2025                                                                                                                                                                                                        |                                                                                                                                                                                                                                                                                                                                                                  |

**44** dnr.illinois.gov



Trapping (Badger): Divided by U.S. Route 36.

#### **Trap Tagging and Checking Requirements**

You cannot legally:

- fail to mark or tag with metal tags or inscribe in lettering the name and address of the owner or customer identification number issued by the Department of Natural Resources, all traps used in the taking of furbearing mammals.
- fail to visit and remove all animals from traps at least once each calendar day.

#### **Trap Size Restrictions**

You cannot legally:

- on land use a foothold trap that has a jaw spread larger than 6  $\frac{1}{2}$  inches or a body-gripping trap that has a jaw spread larger than 7 inches on a side, if square, and 8 inches, if round.
- in water use a foothold trap that has a jaw spread larger than 7 ½ inches or a body-gripping trap that has a j