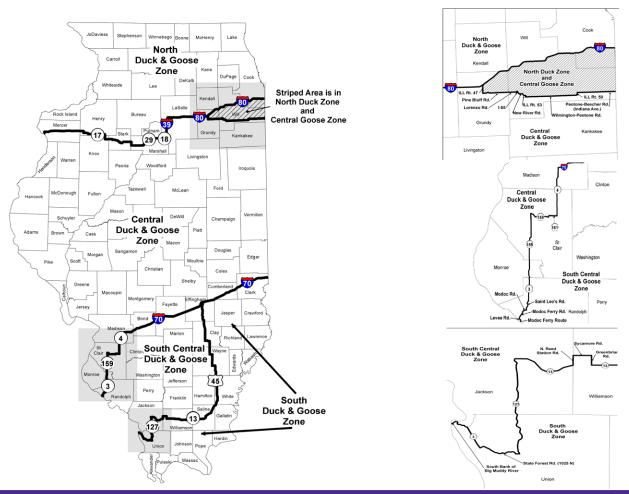

| ½ hour before<br>sunrise to sunset                        | Same as<br>during<br>regular<br>seasons,<br>except<br>scaup limit<br>is 2/day | Same as during<br>regular seasons | The following apply to the Youth<br>season only: 1) youth hunters must<br>be 17 years of age or younger<br>and have a hunting license and<br>HIP registration/certification unless<br>hunting on property they reside; 2) no<br>stamps are required for youth under<br>age 16; 3) federal waterfowl stamps<br>are required for all hunters age 16<br>and older; 4) an adult at least 18<br>years of age must accompany the<br>youth hunter into the field; 5) hunters<br>aged 18 years and older may not<br>hunt waterfowl and/or coots during<br>Youth Waterfowl Hunting Days, even<br>if hunting with a Youth License. |  |  |



### Waterfowl Hunting Zone Descriptions

**Goose Zones** 

North Goose Zone: That portion of the state north of a line extending west from the Indiana border along Interstate 80 to 1-39, south along I-39 to Illinois Route 18, west along Illinois Route 18 to Illinois Route 29, south along Illinois Route 29 to Illinois Route 17, west along Illinois Route 17 to the Mississippi River, and due south across the Mississippi River to the lowa border.

**Central Goose Zone:** That portion of the state south of the North Goose Zone line to a line extending west from the Indiana border along I-70 to Illinois Route 4, south along Illinois Route 4 to Illinois Route 161, west along Illinois Route 161 to Illinois Route 158, south along Illinois Route 158 to Illinois Route 159, south along Illinois Rout