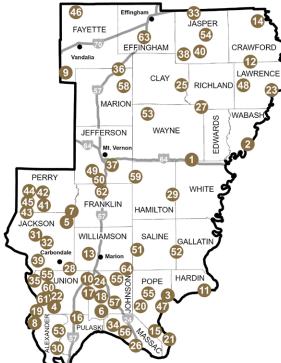

|                   | С               |                   | Х                     | Х      | Х    | Х     | $\boxtimes$  | Х        | Х               | Х            | Х      |          |
| 64                        | Wise Ridge SNA                                                                                                                                                                                                                                  | 550            | Х         | Х        | С              | Х              | С                   | !/C                              |                   | С               | С                 | Х                     | Х      | Х    | Х     | $\mathbf{X}$ | Х        | Х               | Х            | Х      | E        |



# Symbol Key:

| х        | Available at site                                                                                                                                 |
|----------|---------------------------------------------------------------------------------------------------------------------------------------------------|
| $\times$ | Rare on site, but legal to take cocks only                                                                                                        |
| i        | Open only if county is included in late winter antlerless-only season.<br>Announced by 1 Oct. each year. See pg 22 for more details.              |
| *        | Mostly boat accessible only