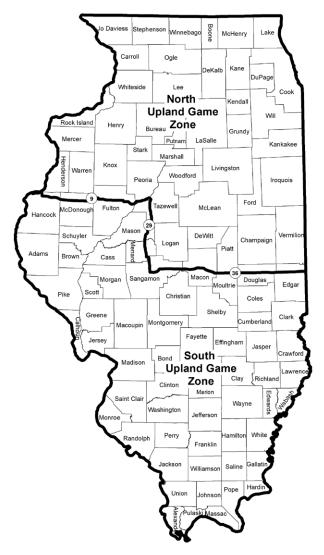

|
| Crow                                           | Statewide        | 28 Oct 2024 - 28 Feb 2025                                                                             | 1∕2 hour<br>before sunrise<br>to sunset                   | No limit       | No limit            |                                                                                                                                                                                                                                                                                                                                                                                                           |

# UPLAND AND SMALL GAME SEASON DATES AND LIMITS



#### **Upland and Small Game Zones:**

Zones for rooster pheasant, quail, Hungarian partridge are divided by U.S. Route 36 from the Indiana state line to Springfield, Illinois Route 29 from Springfield to Pekin, and Illinois Route 9 from Pekin to Dallas City, then due west to the Mississippi River.

### **Hunting Credentials and Requirements**

- To hunt upland and small game, residents and nonresidents will need a hunting license and a habitat stamp listed below. Individuals intending to hunt doves or woodcock will also need HIP Certification. Exemptions to these requirements are specified in table. For residency qualification, see Resident definition in Statewide Regulations.
- Individuals wanting to hunt upland birds and/or rabbits on specific IDNR sites may also need to apply for a F