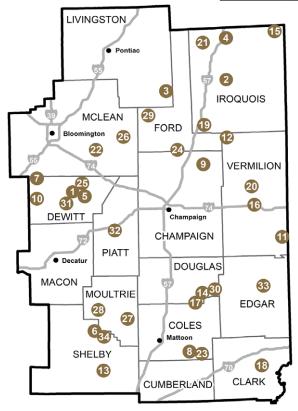

|                   |                 |                   |                       | @      |      | @     | @        |          |                 |              |        | Х        |
| 34                                        | Wolf Creek SP                                                                                                                                                                                                                  | 920              |           |          | D/S            | Х              |                     |                                  |                   | S               |                   | Х                     | Х      |      | Х     | Х        |          | E               |              |        |          |



# Symbol Key:

| х        | Available at site                                                                                                                                 |
|----------|---------------------------------------------------------------------------------------------------------------------------------------------------|
| ^        | Available at site                                                                                                                                 |
| $\times$ | Rare on site, but legal to take cocks only                                                                                                        |
| !        | Open only if county is included in late winter antlerless-only season.<br>Announced by 1 Oct. each year. See pg 22 for more de