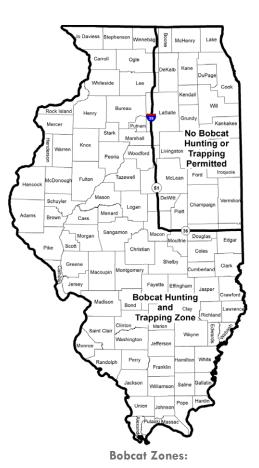

of similar construction having a jaw spread of less than 5 1/2 inches or more than 7 1/2 inches, except that these restrictions shall not apply during the open season for trapping raccoons.
- trap beaver or river otter with a body-gripping trap or one of similar construction having a jaw spread of less than 7 inches or more than 10 inches on a side, if square, and 12 inches, if round, except that these restrictions shall not apply during the open season for trapping raccoons.
- Note: diameter of traps is measured from the inside edges of the jaws.

#### **Closed Trapping Season**

You cannot legally:

 set or place any trap in the field, set or unset, during the closed trapping season. Setting out stakes or floats before the season opens, if no traps are attached to them, is permissible.



It is prohibited to take a bobcat in an area bounded by Interstate 39/ Route 51 on the west side and U.S. Route 36 on the southside. Bobcat may be harvested with a valid permit in the remainder of the state.

#### **Illegal Traps**

You cannot legally:

- use any trap with saw-toothed, spiked or toothed jaws.
  use or possess a deadfall, net or pit trap to take any protected wildlife.
- use any colony traps or cage, box or stove-pipe trap designed to harvest more than one mammal at a single setting. Single catch cage or box traps are legal.

#### Snares

You cannot legally:

- \* place, set, use or maintain a snare unless at least half of the loop is underwater at all times. When set, the snare loop must be 15 inches or less in diameter. Snares must be constructed of cable that is at lea