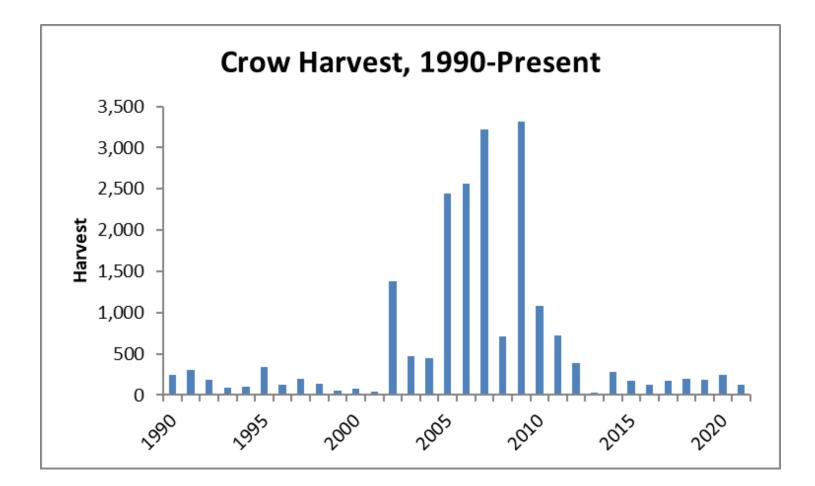

Tables 1-3 provides hunter effort and harvest data for the 2021-2022 hunting seasons. The charts provide data from 1990 to present. Readers should be aware that data collection varies by site and year.