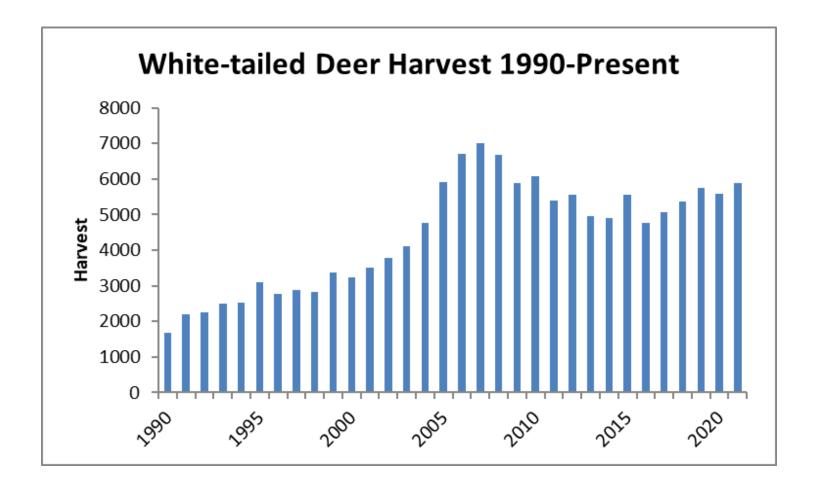

Tables 1-3 provides hunter effort and harvest data for the 2021-2022 hunting seasons. The charts provide data from 1990 to present. Readers should be aware that data collection varies by site and year.