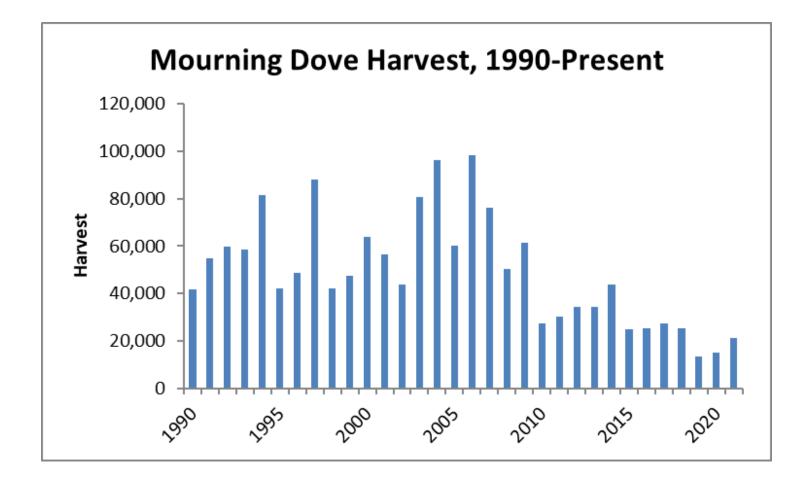

Tables 1-3 provides hunter effort and harvest data for the 2021-2022 hunting seasons. The charts provide data from 1990 to present. Readers should be aware that data collection varies by site and year.