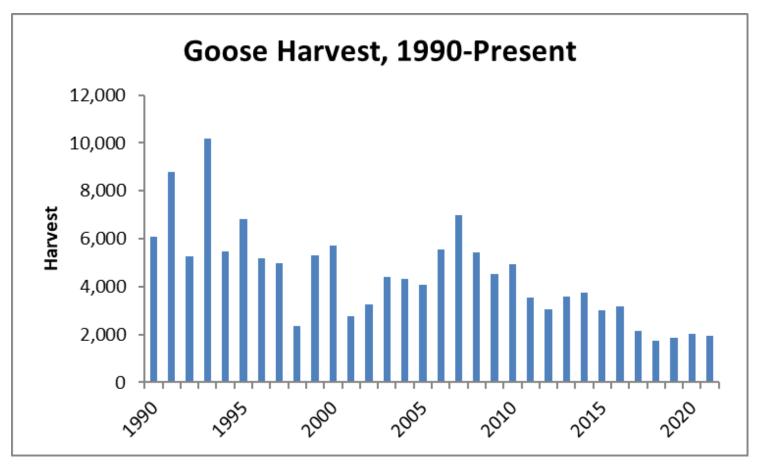

Tables 1-3 provides hunter effort and harvest data for the 2021-2022 hunting seasons. The charts provide data from 1990 to present. Readers should be aware that data collection varies by site and year.