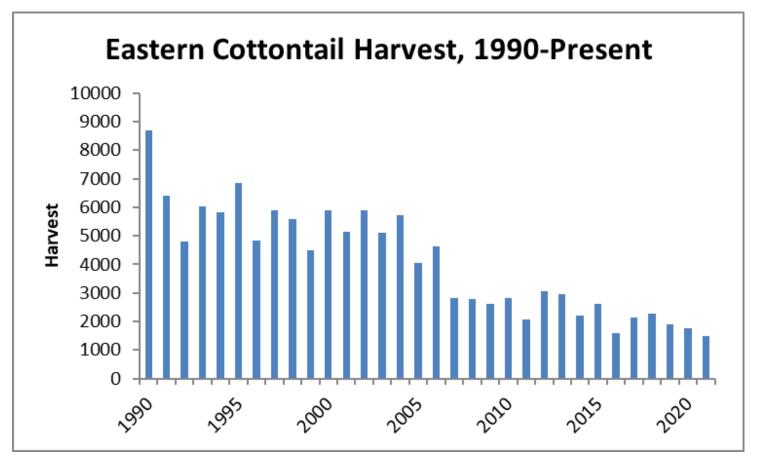

Tables 1-3 provides hunter effort and harvest data for the 2021-2022 hunting seasons. The charts provide data from 1990 to present. Readers should be aware that data collection varies by site and year.