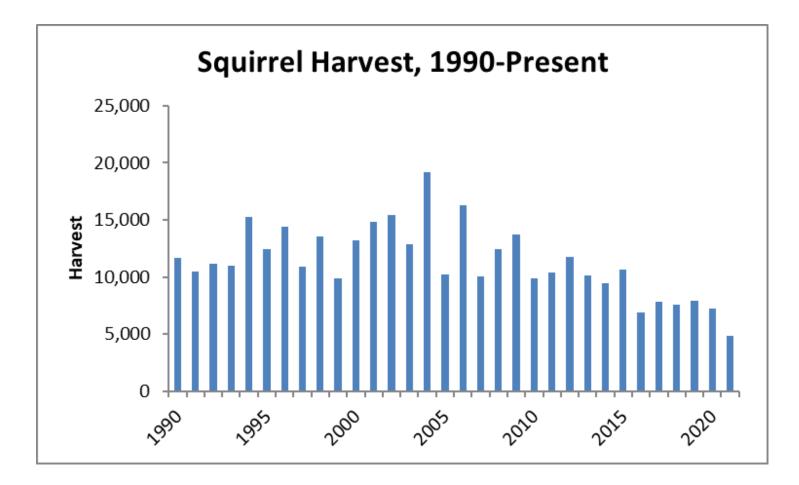

Tables 1-3 provides hunter effort and harvest data for the 2021-2022 hunting seasons. The charts provide data from 1990 to present. Readers should be aware that data collection varies by site and year.