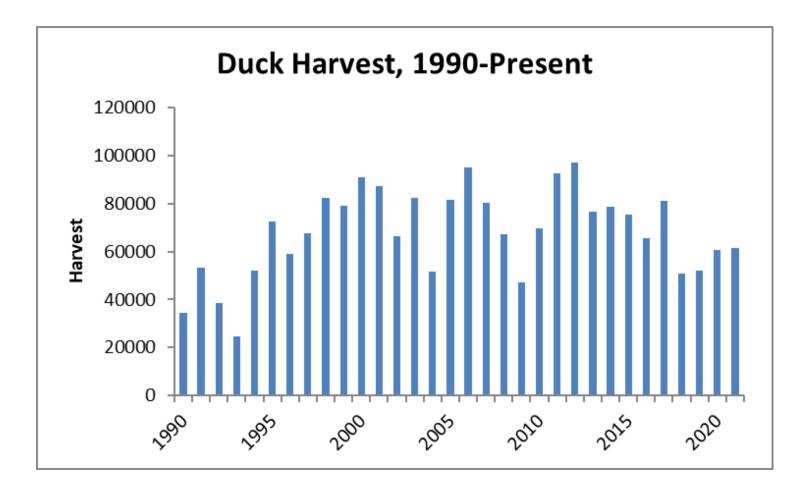

Tables 1-3 provides hunter effort and harvest data for the 2021-2022 hunting seasons. The charts provide data from 1990 to present. Readers should be aware that data collection varies by site and year.