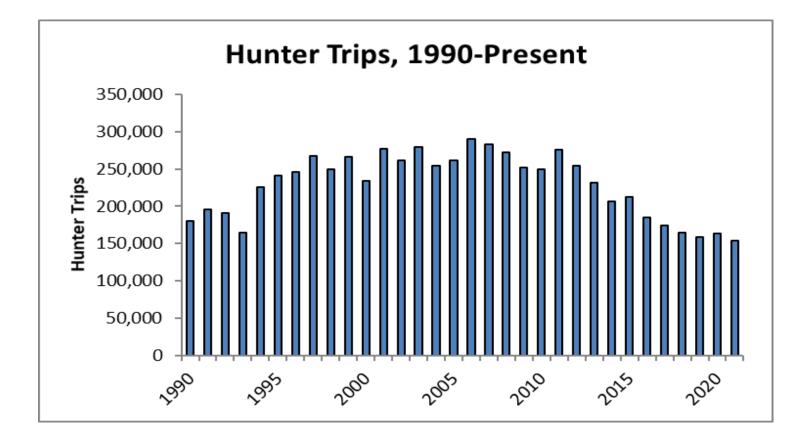

Tables 1-3 provides hunter effort and harvest data for the 2021-2022 hunting seasons. The charts provide data from 1990 to present. Readers should be aware that data collection varies by site and year.