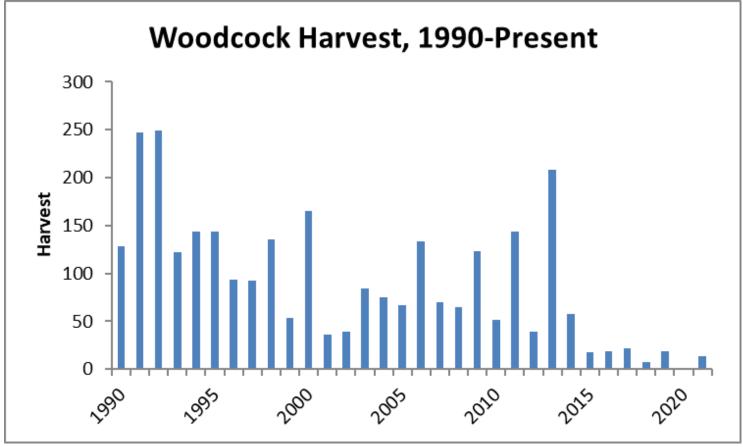

Tables 1-3 provides hunter effort and harvest data for the 2021-2022 hunting seasons. The charts provide data from 1990 to present. Readers should be aware that data collection varies by site and year.