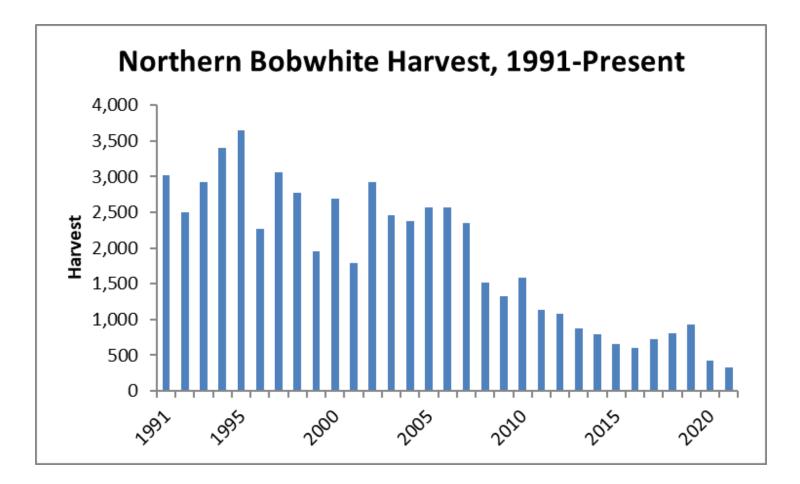

Tables 1-3 provides hunter effort and harvest data for the 2021-2022 hunting seasons. The charts provide data from 1990 to present. Readers should be aware that data collection varies by site and year.