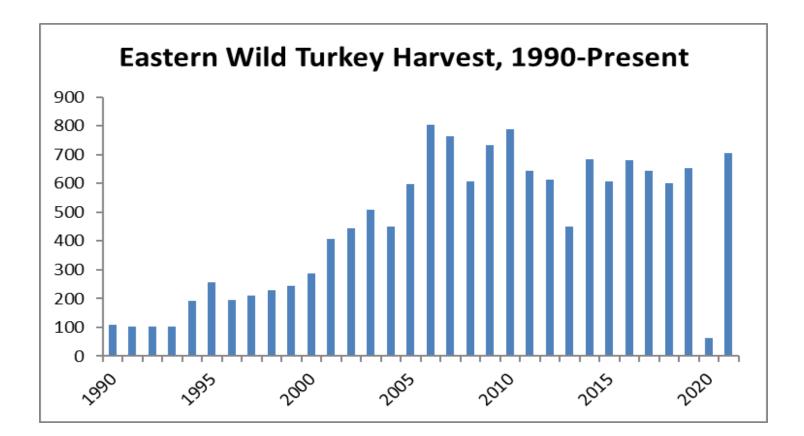

Tables 1-3 provides hunter effort and harvest data for the 2021-2022 hunting seasons. The charts provide data from 1990 to present. Readers should be aware that data collection varies by site and year.