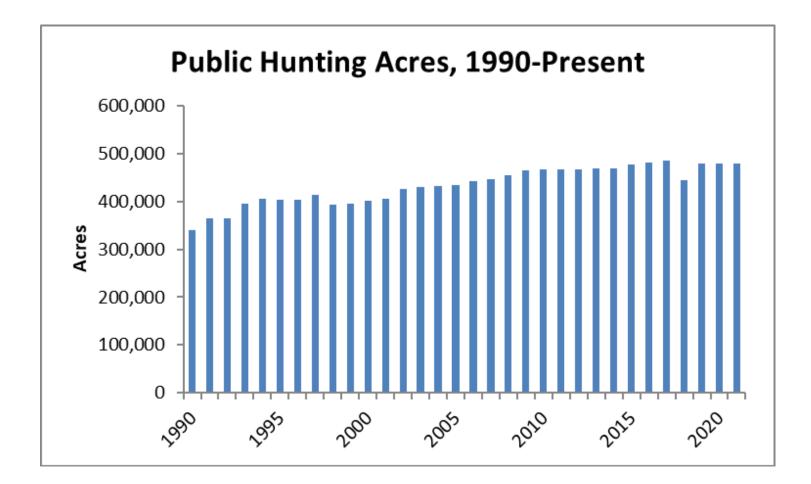

Tables 1-3 provides hunter effort and harvest data for the 2021-2022 hunting seasons. The charts provide data from 1990 to present. Readers should be aware that data collection varies by site and year.