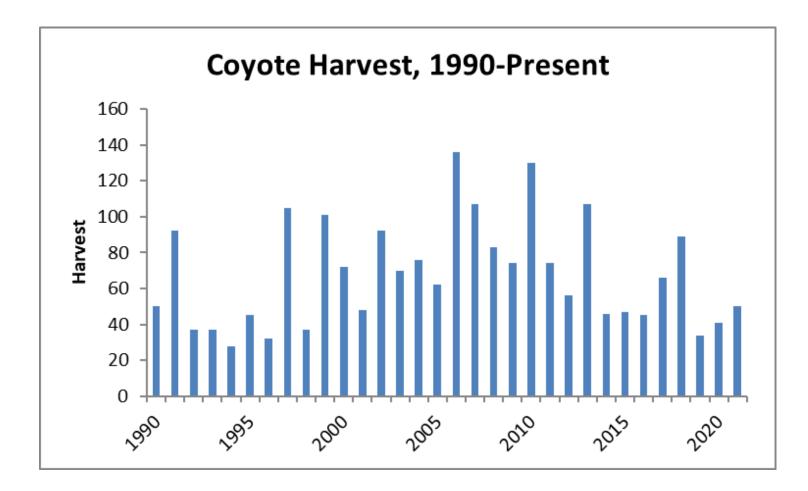

Tables 1-3 provides hunter effort and harvest data for the 2021-2022 hunting seasons. The charts provide data from 1990 to present. Readers should be aware that data collection varies by site and year.