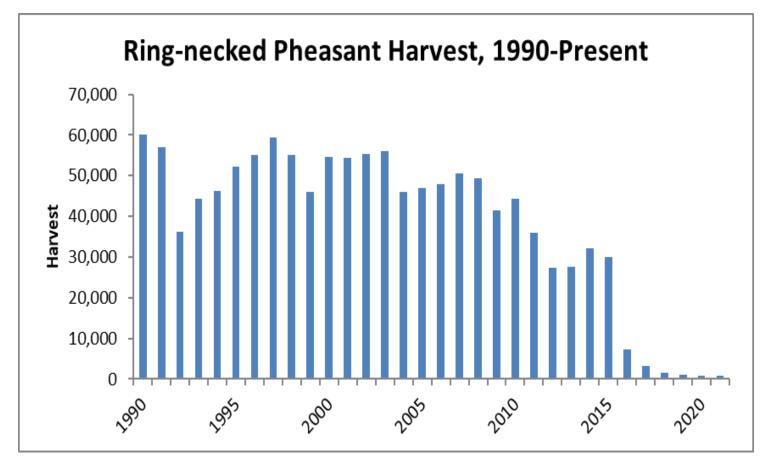

Tables 1-3 provides hunter effort and harvest data for the 2021-2022 hunting seasons. The charts provide data from 1990 to present. Readers should be aware that data collection varies by site and year.