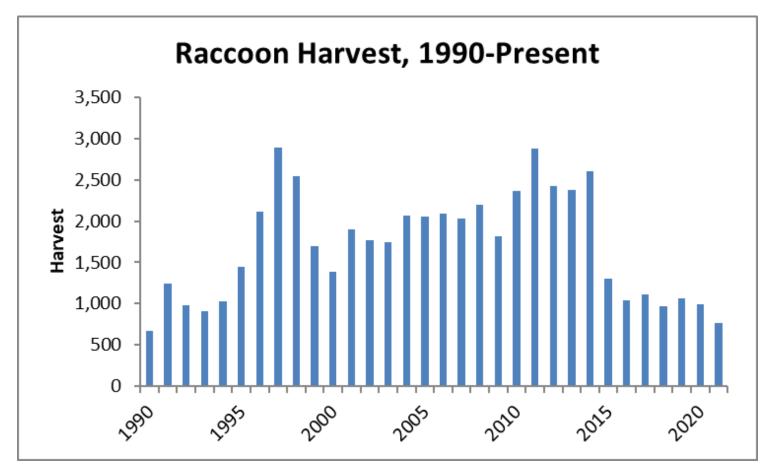

Tables 1-3 provides hunter effort and harvest data for the 2021-2022 hunting seasons. The charts provide data from 1990 to present. Readers should be aware that data collection varies by site and year.