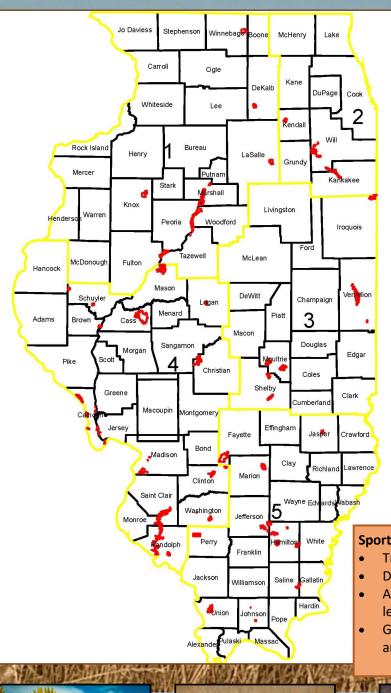

### **Sporting Dog Training is available on IDNR sites throughout Illinois** See the Hunting and Trapping Digest for more details

#### **Sporting Dog Training Opportunities and Requirements**

- Training is available on IDNR sites by Windshield Card Permits
- Dog training only allowed in designated areas within each site
- All dogs outside of the training areas must be kept on a 10' or less leash
- General season is September 1—March 31 annually (Exceptions are listed in the table on reverse side)