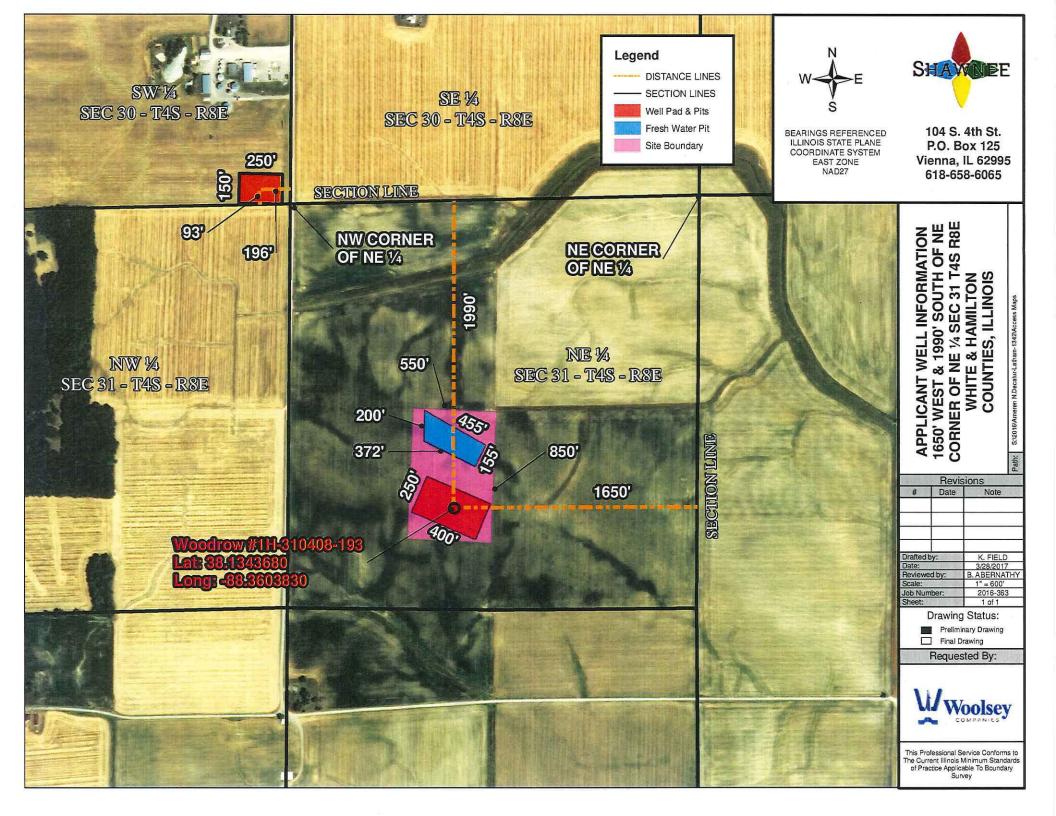

## Attachment: ApplicantWellInformation

Please save attachment and use the file name above.

| APPLICANT INFORMATION                                                                   |                                     |                                      |
|-----------------------------------------------------------------------------------------|-------------------------------------|--------------------------------------|
| Applicant Registration Number: HVHHF                                                    | -00003                              |                                      |
| Applicant Name: Woolsey Operating Compa                                                 | ny, LLC                             |                                      |
| Address: 125 N. Market St., Suite                                                       | 1000                                |                                      |
| City: Wichita                                                                           | State: KS                           | Zip: <u>67202</u>                    |
| Email: woolsey@woolseyco.com                                                            | Phone: (316) 267-4379               | Fax: (316) 267-4383                  |
| Permittee is a:                                                                         |                                     |                                      |
| Corporation Limited liability co                                                        | ompany Partnership                  | Individual Other (explain)           |
| If not an individual, please list all parer status for each entity listed: See Attached | nt, subsidiary or affiliate entitio | es – include name, address and legal |
|                                                                                         |                                     |                                      |
| WELL DESCRIPTION                                                                        |                                     |                                      |
| Well Name: Woodrow 1H-310408-193                                                        |                                     |                                      |
| Elevation of ground level at well locati                                                |                                     | 1 00 2002020                         |
| GPS latitude and longitude of surface I<br>Legal description per the Public Land S      | urvey System of the well site a     | and its unit area:                   |
| Well Location: 279' South & 643' \                                                      | West of the NEc SW NE of Se         | ec. 31-4S-8E, White County, IL       |
| Well Site Pad: East 550' of the NE                                                      | SW NE containing 8.333 acr          | es and the North 190' of the East    |
| 550' of the SE SW NE containing 2.                                                      |                                     |                                      |

Production Facility: South 150' of the East 300' of the S/2 SE SE SW, less the East 50'

Unit Area: SW/4 NE/4; NW/4 SE/4; AND SW/4 SE/4 Sec. 30-4S-8E and NW/4 NW/4 Sec.

containing .8609 acres Sec. 30-4S-8E, White County, IL

31-4S-8E, White County, IL

| This application for permission to conduct HVHHF is for a new well conversion of an existing vertical well                                                                                                                                                     |                                                                                     | ng horizontal  |
|----------------------------------------------------------------------------------------------------------------------------------------------------------------------------------------------------------------------------------------------------------------|-------------------------------------------------------------------------------------|----------------|
| If you have previously applied for a permit to conduct I registration number, well name, and date of application                                                                                                                                               |                                                                                     | ase state the  |
| NA                                                                                                                                                                                                                                                             |                                                                                     |                |
| Outline the lease and drilling unit boundaries (provide a following information.                                                                                                                                                                               | scale). Please certify the attacl                                                   | hment with the |
| I HEREBY CERTIFY THAT TO THE BEST OF MY KNOWLEDGE THE DESCRIBED WELL, FIXED AS THE RESULT OF AN INSTRUMENT MADE BY ME IN COMPLIANCE WITH THE ILLINOIS QUE AND I HAVE SET A STAKE AT THE EXACT LOCATION DESIGNAL SIGNATURE OF registered Illinois land surveyor | SURVEY AND GLOBAL POSITIONI<br>GAS ACT AND REGULATIONS, IS TR<br>TED ABOVE.  5-2-17 | NG READING     |
| 104 S. 4th ST                                                                                                                                                                                                                                                  | VIENNA City                                                                         | 1              |
| Street address                                                                                                                                                                                                                                                 | City                                                                                | State          |
| PROFESSIONAL LAND SURVEYOR STATE OF ILLINOIS                                                                                                                                                                                                                   | · · · · · · · · · · · · · · · · · · ·                                               |                |