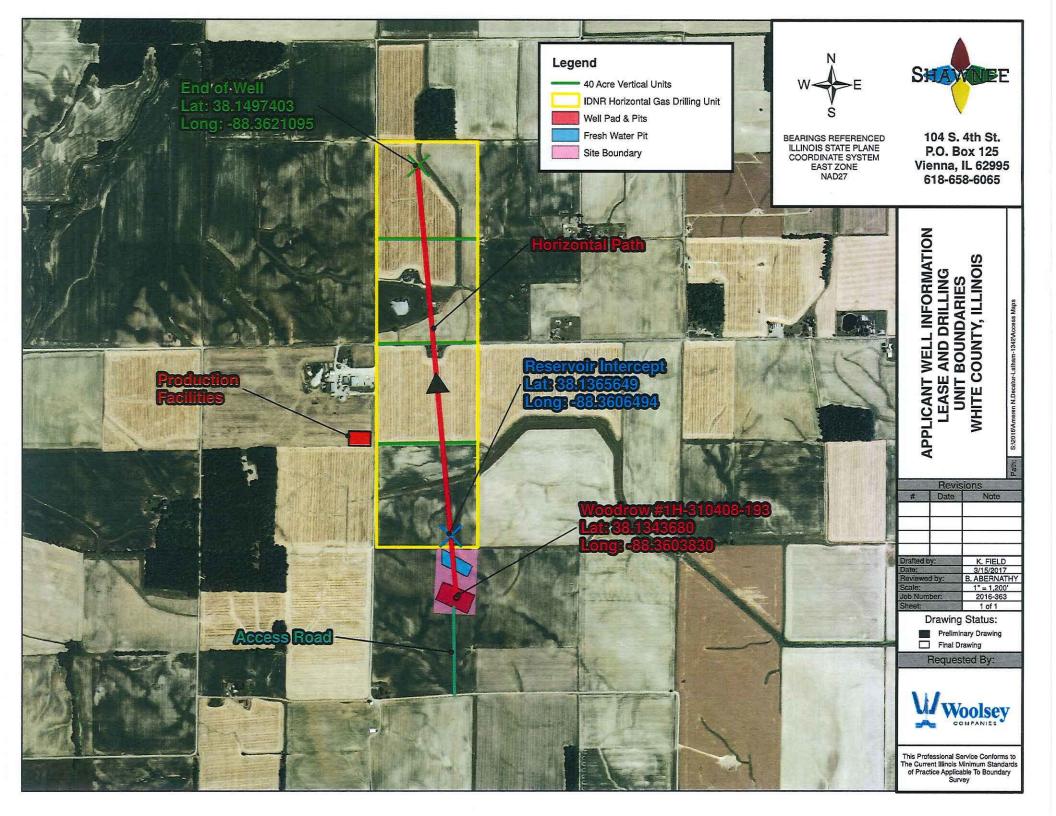

## Attachment: ApplicantWellInformation

Please save attachment and use the file name above.

| APPLICANT INFORMATION                                                                   |                                     |                                      |
|-----------------------------------------------------------------------------------------|-------------------------------------|--------------------------------------|
| Applicant Registration Number: HVHHF                                                    | -00003                              |                                      |
| Applicant Name: Woolsey Operating Compa                                                 | ny, LLC                             |                                      |
| Address: 125 N. Market St., Suite                                                       | 1000                                |                                      |
| City: Wichita                                                                           | State: KS                           | Zip: <u>67202</u>                    |
| Email: woolsey@woolseyco.com                                                            | Phone: (316) 267-4379               | Fax: (316) 267-4383                  |
| Permittee is a:                                                                         |                                     |                                      |
| Corporation Limited liability co                                                        | ompany Partnership                  | Individual Other (explain)           |
| If not an individual, please list all parer status for each entity listed: See Attached | nt, subsidiary or affiliate entitio | es – include name, address and legal |
|                                                                                         |                                     |                                      |
| WELL DESCRIPTION                                                                        |                                     |                                      |
| Well Name: Woodrow 1H-310408-193                                                        |                                     |                                      |
| Elevation of ground level at well locati                                                |                                     | 1 00 2002020                         |
| GPS latitude and longitude of surface I<br>Legal description per the Public Land S      | urvey System of the well site a     | and its unit area:                   |
| Well Location: 279' South & 643' \                                                      | West of the NEc SW NE of Se         | ec. 31-4S-8E, White County, IL       |
| Well Site Pad: East 550' of the NE                                                      | SW NE containing 8.333 acr          | es and the North 190' of the East    |
| 550' of the SE SW NE containing 2.                                                      |                                     |                                      |

Production Facility: South 150' of the East 300' of the S/2 SE SE SW, less the East 50'

Unit Area: SW/4 NE/4; NW/4 SE/4; AND SW/4 SE/4 Sec. 30-4S-8E and NW/4 NW/4 Sec.

containing .8609 acres Sec. 30-4S-8E, White County, IL

31-4S-8E, White County, IL

| This application for permission to conduct HVHHF is for a new well conversion of an existing vertical well                                                                                                                                                     |                                                                                     | ng horizontal  |
|----------------------------------------------------------------------------------------------------------------------------------------------------------------------------------------------------------------------------------------------------------------|-------------------------------------------------------------------------------------|----------------|
| If you have previously applied for a permit to conduct I registration number, well name, and date of application                                                                                                                                               |                                                                                     | ase state the  |
| NA                                                                                                                                                                                                                                                             |                                                                                     |                |
| Outline the lease and drilling unit boundaries (provide a following information.                                                                                                                                                                               | scale). Please certify the attacl                                                   | hment with the |
| I HEREBY CERTIFY THAT TO THE BEST OF MY KNOWLEDGE THE DESCRIBED WELL, FIXED AS THE RESULT OF AN INSTRUMENT MADE BY ME IN COMPLIANCE WITH THE ILLINOIS QUE AND I HAVE SET A STAKE AT THE EXACT LOCATION DESIGNAL SIGNATURE OF registered Illinois land surveyor | SURVEY AND GLOBAL POSITIONI<br>GAS ACT AND REGULATIONS, IS TR<br>TED ABOVE.  5-2-17 | NG READING     |
| 104 S. 4th ST                                                                                                                                                                                                                                                  | VIENNA City                                                                         | 1              |
| Street address                                                                                                                                                                                                                                                 | City                                                                                | State          |
| PROFESSIONAL LAND SURVEYOR STATE OF ILLINOIS                                                                                                                                                                                                                   | · · · · · · · · · · · · · · · · · · ·                                               |                |