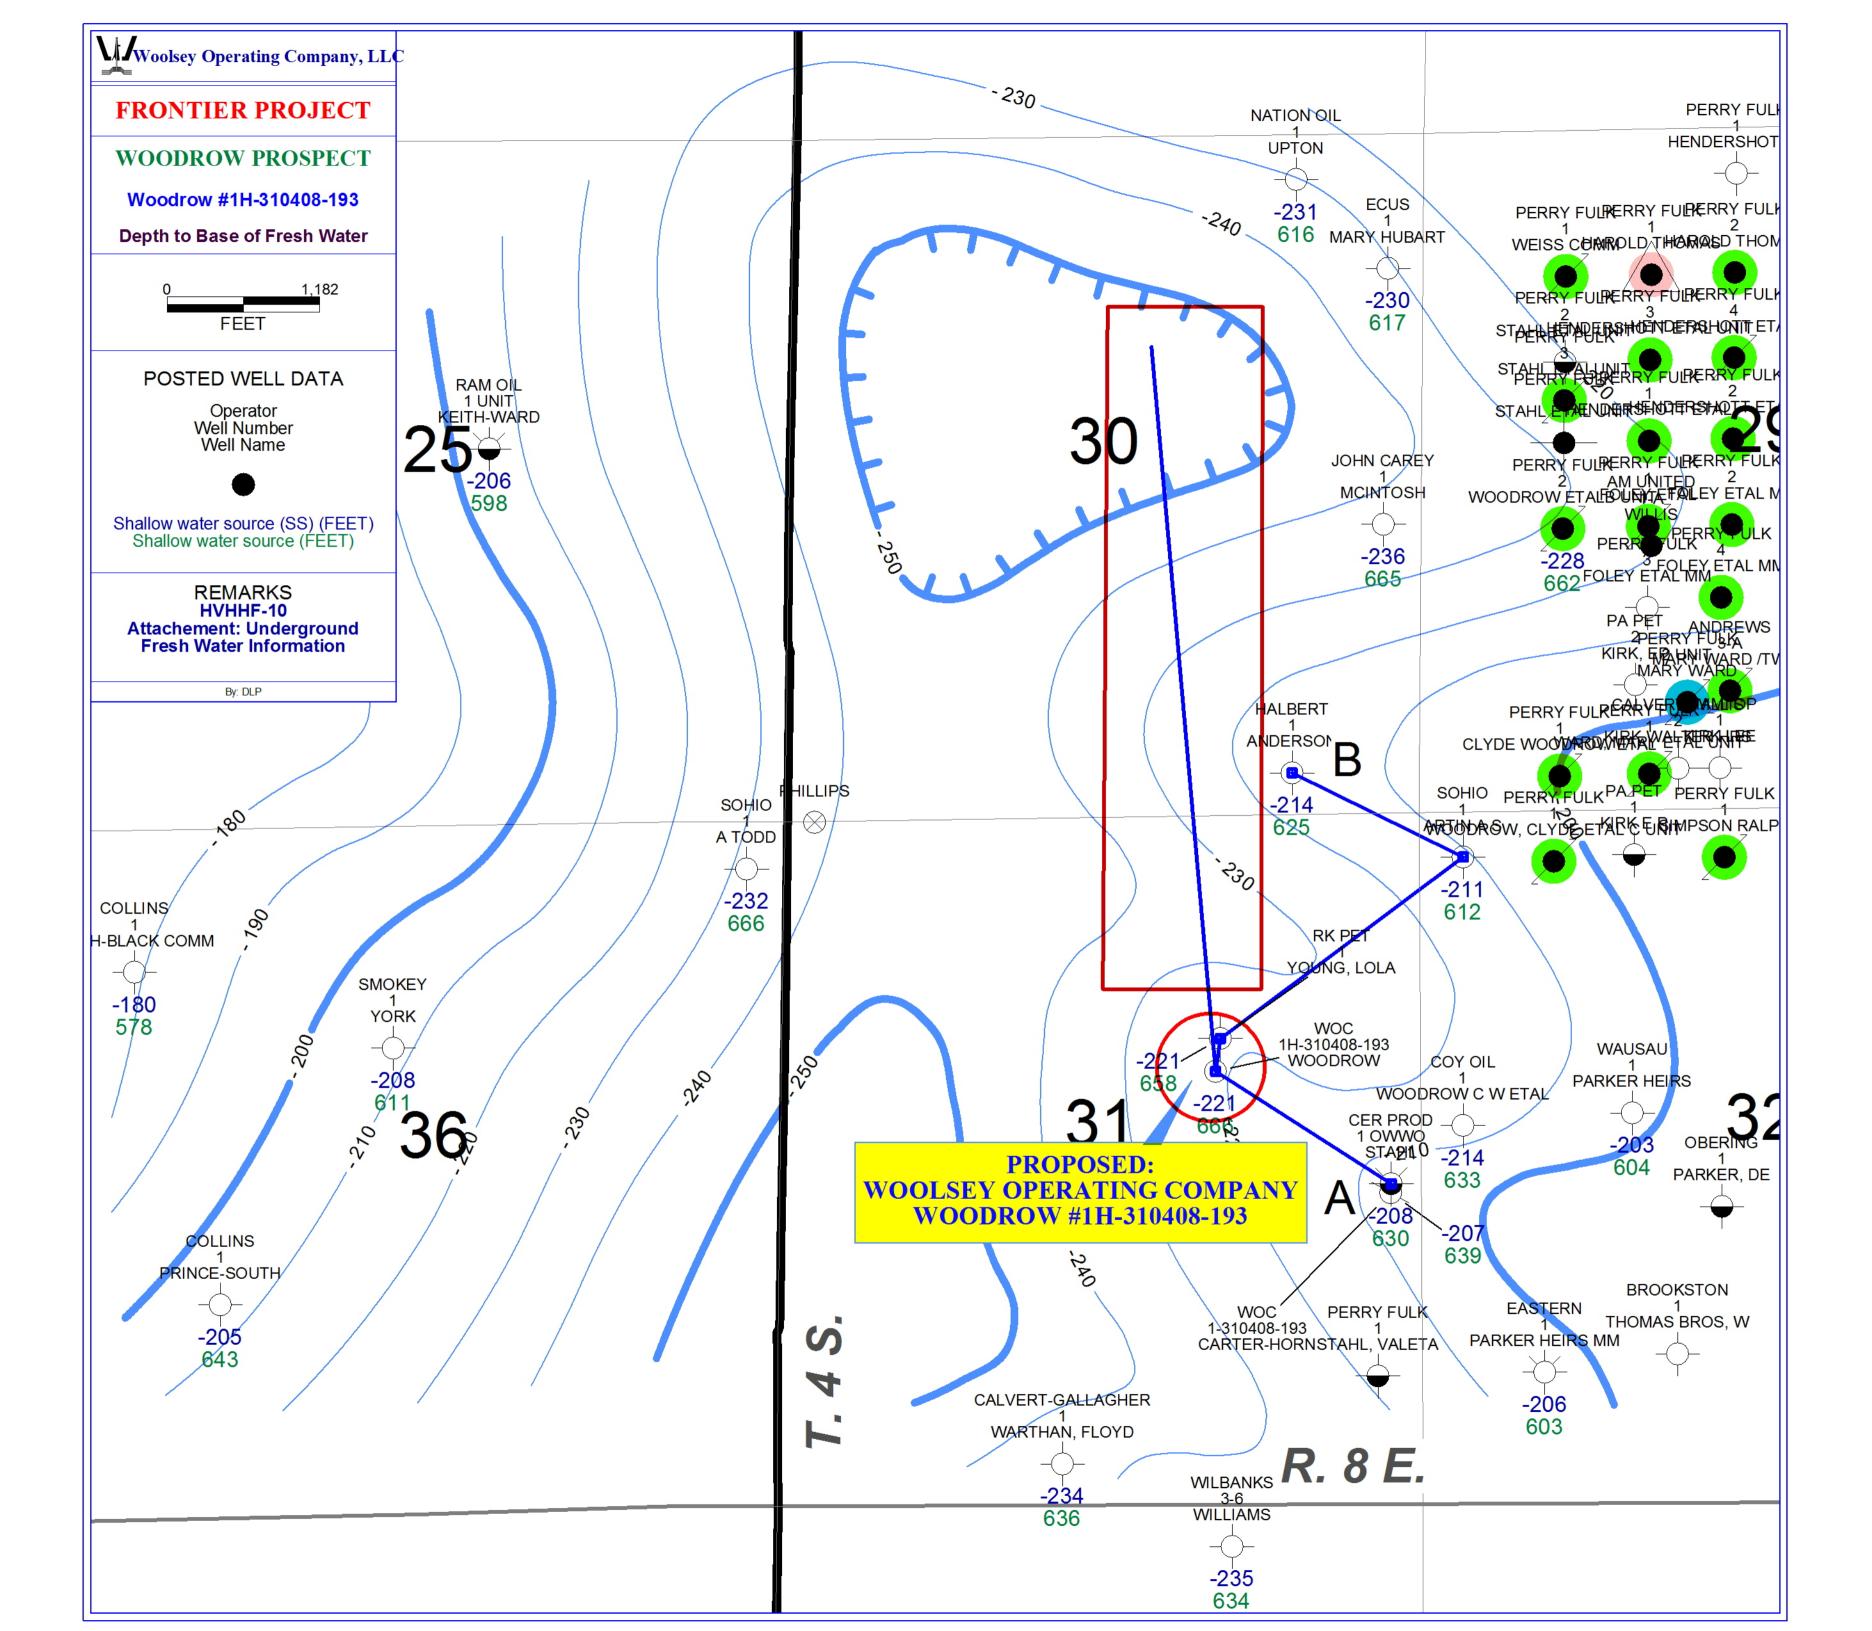

 ${\bf Attachment:} \ \ {\bf Underground Fresh Water Information}$ 

Please save attachment and use the file name above

**Underground Fresh Water Information** Section 1-35(b)(5); 245.210(a)(5). Please provide the estimated depth and elevation of the lowest potential fresh water along the entire length of the proposed well according to the most recent publication of the Illinois State Geological Survey of Groundwater or any other relevant information you have. **Show on attached diagram**. Depth:\_\_\_\_\_\_ Elevation: \_\_\_\_\_\_