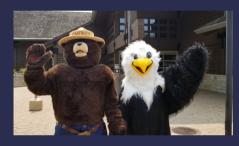

### **Volunteer to Help Today!**

Volunteer Naturalists/Hike Leaders

Visitor Services/Front Desk Docent

Animal Care: Bird Feeders/Aquarium

 $\odot$ 

Mascot for Special Events "Sadie the Starved Rock Eagle"

 $\bigcirc$ 