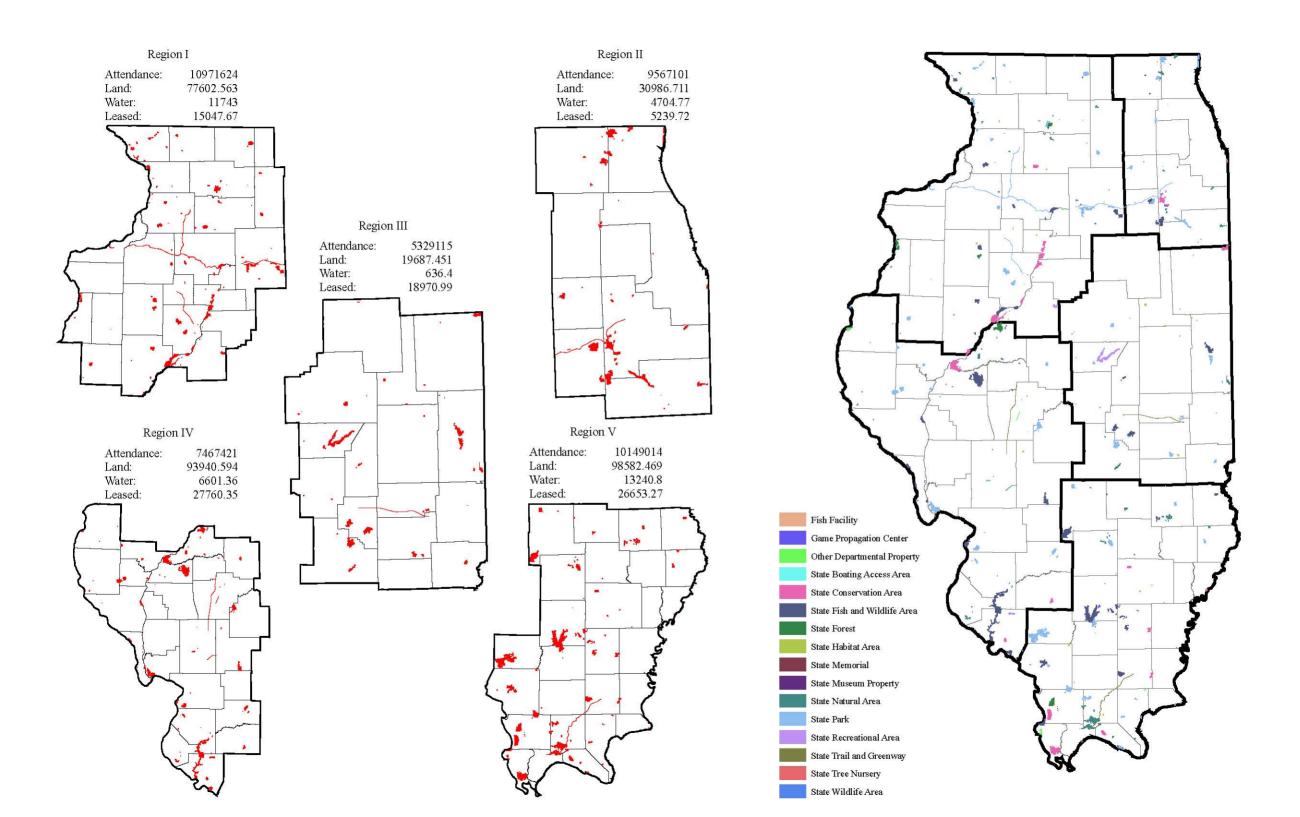

#### Table of Contents

| DATA BY CLASSIFICATION         | Page | Land & Water<br>Acreage | Leased<br>Acreage | Water<br>Acreage |
|--------------------------------|------|-------------------------|-------------------|------------------|
| State Parks                    | 1    | 125,845.512             | 9,911.280         | 10,481.640       |
| Conservation Areas             | 4    | 71,673.482              | 0.000             | 20,195.000       |
| Fish Facilities                | 5    | 274.770                 | 32.500            | 88.100           |
| Natural Areas                  | 5    | 41,902.914              | 0.000             | 3,826.200        |
| Fish and Wildlife Areas        | 12   | 88,198.740              | 73,384.180        | 8,289.690        |
| State Wildlife Area            | 13   | 0.000                   | 700.000           | 0.000            |
| Greenways and Trails           | 13   | 1,818.797               |                   |                  |
| State Memorials                | 14   | 0.100                   | 0.000             | 0.000            |
| Boating Access Areas           | 14   | 6.300                   | 304.300           | 0.000            |
| State Recreational Area        | 14   | 3812.275                | 9,300.000         | 16.800           |
| State Forests                  | 15   | 21,253.125              | 0.000             | 9.400            |
| Game Propagation Centers       | 15   | 1,087.420               | 0.000             | 8.000            |
| Tree Nurseries                 | 15   | 360.000                 | 0.000             | 0.000            |
| State Habitat Area             | 15   | 5,467.277               | 0.000             | 10.500           |
| Other Departmental Properties  | 17   | 2,785.332               | 39.740            | 1.000            |
| Museum Division Properties     | 17   | 284.650                 | 0.000             | 0.000            |
| Index                          | 18   |                         |                   |                  |
| Federal Assistance Program Key | 22   |                         |                   |                  |
| Leased Properties              |      |                         |                   |                  |
| TOTAL                          |      |                         | 93,672.000        |                  |
| Department Owned Properties    |      |                         |                   | 42,926.330       |
| TOTAL                          |      | 364,770.694             |                   |                  |
| TOTAL ALL PROPERTIES           |      | 458,442.694             |                   |                  |