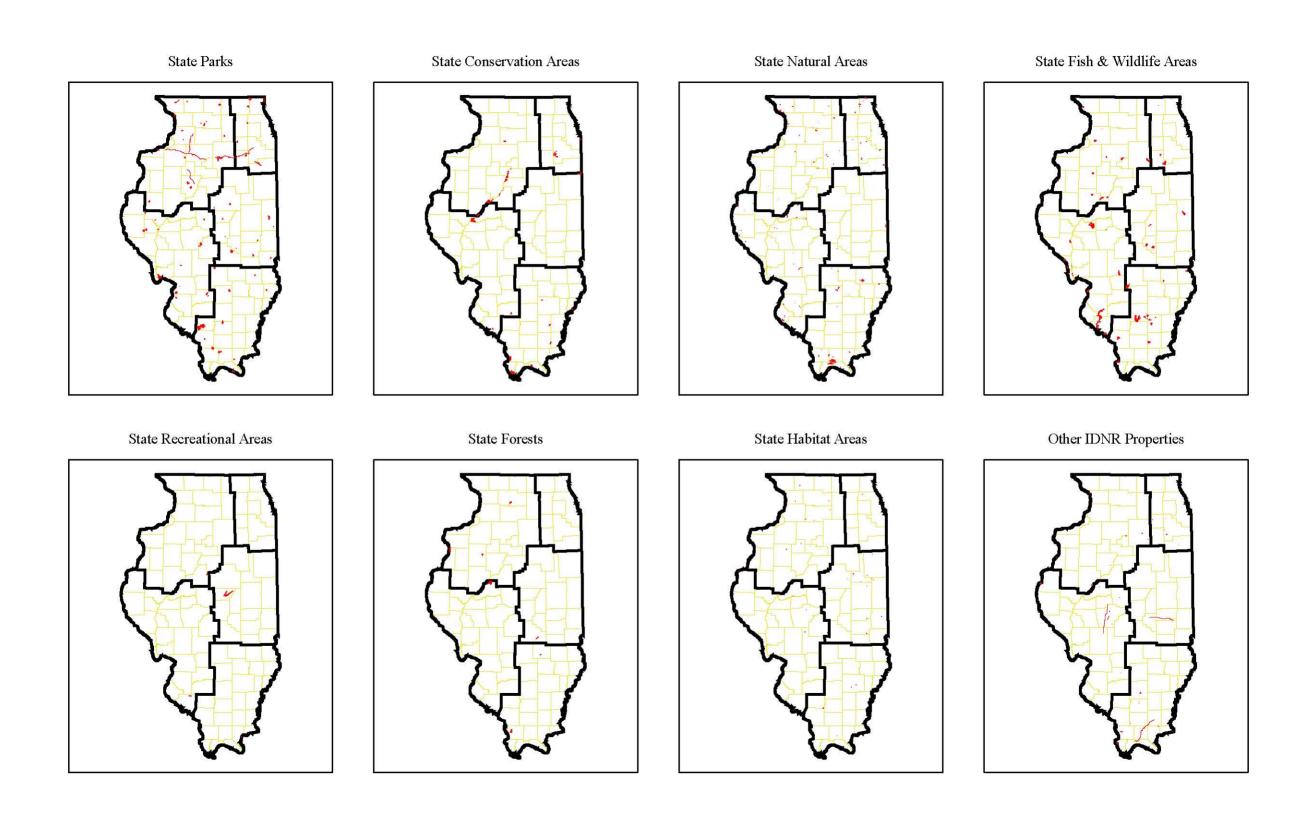

#### Table of Contents

| DATA BY CLASSIFICATION         | Page | Land & Water<br>Acreage | Leased<br>Acreage | Water<br>Acreage |
|--------------------------------|------|-------------------------|-------------------|------------------|
| State Parks                    | 1    | 125,845.512             | 9,911.280         | 10,481.640       |
| Conservation Areas             | 4    | 71,673.482              | 0.000             | 20,195.000       |
| Fish Facilities                | 5    | 274.770                 | 32.500            | 88.100           |
| Natural Areas                  | 5    | 41,902.914              | 0.000             | 3,826.200        |
| Fish and Wildlife Areas        | 12   | 88,198.740              | 73,384.180        | 8,289.690        |
| State Wildlife Area            | 13   | 0.000                   | 700.000           | 0.000            |
| Greenways and Trails           | 13   | 1,818.797               |                   |                  |
| State Memorials                | 14   | 0.100                   | 0.000             | 0.000            |
| Boating Access Areas           | 14   | 6.300                   | 304.300           | 0.000            |
| State Recreational Area        | 14   | 3812.275                | 9,300.000         | 16.800           |
| State Forests                  | 15   | 21,253.125              | 0.000             | 9.400            |
| Game Propagation Centers       | 15   | 1,087.420               | 0.000             | 8.000            |
| Tree Nurseries                 | 15   | 360.000                 | 0.000             | 0.000            |
| State Habitat Area             | 15   | 5,467.277               | 0.000             | 10.500           |
| Other Departmental Properties  | 17   | 2,785.332               | 39.740            | 1.000            |
| Museum Division Properties     | 17   | 284.650                 | 0.000             | 0.000            |
| Index                          | 18   |                         |                   |                  |
| Federal Assistance Program Key | 22   |                         |                   |                  |
| Leased Properties              |      |                         |                   |                  |
| TOTAL                          |      |                         | 93,672.000        |                  |
| Department Owned Properties    |      |                         |                   | 42,926.330       |
| TOTAL                          |      | 364,770.694             |                   |                  |
| TOTAL ALL PROPERTIES           |      | 458,442.694             |                   |                  |