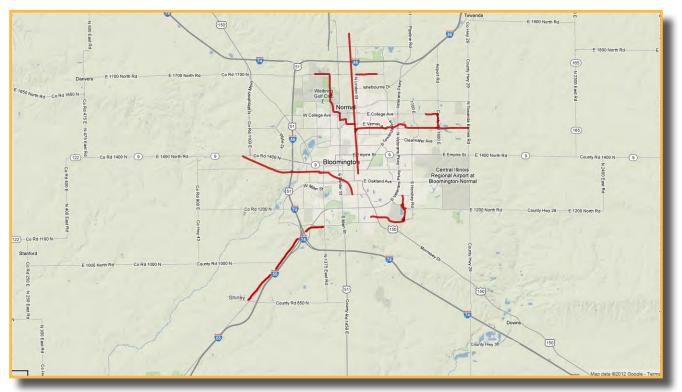

#### Constitution Trail in Mclean County

Meandering throughout Bloomington / Normal, this 24 plus mile trailway system extends down to Shirley, IL. Future improvements could extend this trailway south, along the Historic Route 66 Corridor to Logan County (passing thru Funks Grove and Mclean, Illinois).

Existing Trails in McLean County