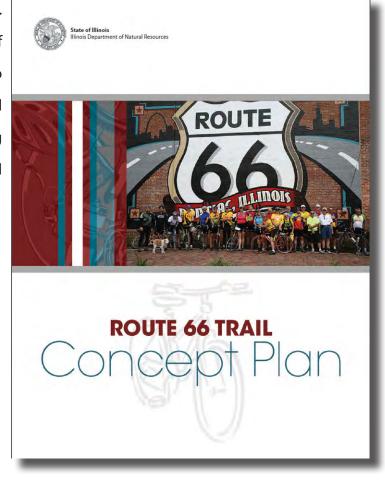

#### Route 66 Trail Concept Plan

In addition to existing trailways in adjacent counties that have already been constructed, other plans and reports have been put together outlining trailway development opportunities. Recently, the Illinois Department of Natural Resources released the Route 66 Trail Concept Plan that was overseen by the Route 66 Trail Executive Council. The plan and the executive council seek to "establish the Route 66 Trail as a world-class bicycling, recreational, and learning experience for Illinois residents and visitors." The plan outlines trailway potentials for all the counties the trail would pass through, including Logan County.

To ensure the Logan County Bicycle & Trailway Master Plan aligns with the Route 66 Trail Concept Plan, the design team conducted a phone interview with John Sutton who represented Logan County

as part of the Route 66 Trail Executive Council.

Mr. Sutton underscored the importance of providing a trailway experience as close to Route 66 as possible, and was in general agreement with the suggestion of providing enhanced shoulders or signage that would demarcate the trailway on existing Route 66.