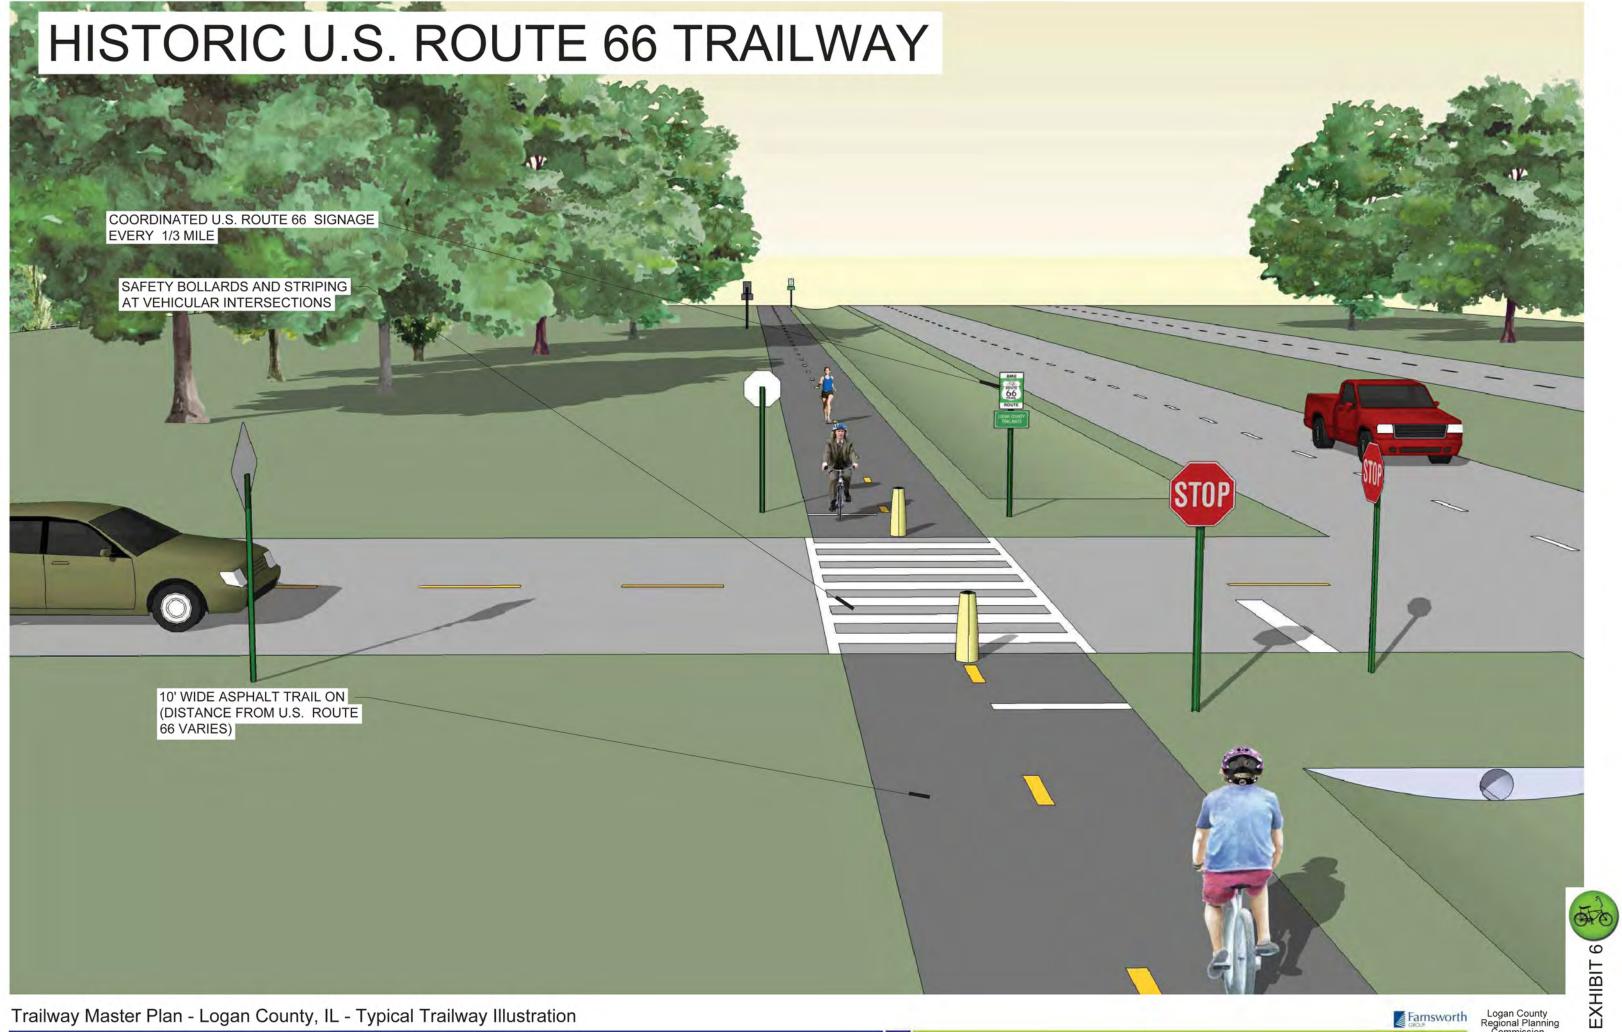

The enclosed exhibits begin to graphically outline where these trailway opportunities may actually occur. Exhibits 1 and 2 are 'Countywide' graphics, Exhibit 3 is an enlargement of the City of Atlanta, Exhibit 4 is an enlargement of the City of Lincoln, and Exhibits 5-10 begin to graphically show the different types of trailways envisioned for the various opportunity areas.

#### Long Range Trailway Opportunities

**Exhibits: 1,2 & 6** 

There exists the potential to utilize a number of unique properties for future trailway development. The feasibility and costs associated with turning these into useable trailways puts these as low priority improvements, but they do merit long term planning and consideration.

should not preclude the construction of the Phase 2 and 3 trailways recommended on the shoulder of Route 66.

The fourth and final area to consider for future trailway development is the wide open space that is on the west side of Route 66 just south of Elkhart. This open space would allow for a newly constructed trailway that would be completely removed from Route 66 (see Exhibit 6). This future potential trailway route should not preclude the construction of the Phase 3 trailway recommended on the shoulder of Route 66.