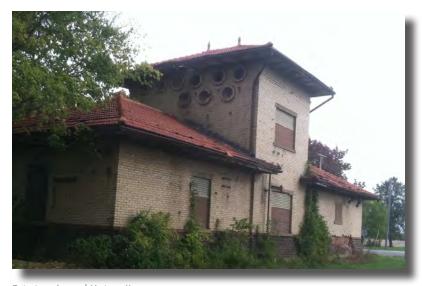

Destinations along this trailway would include the Lincoln College Environmental Center (which would be about a 4 mile ride from Lincoln) and the historic depot in Union. While the depot is in a current state of disrepair, long term goals and objectives for this structure should include its rehabilitation

into a useable, or semi-useable space. Potential

Existing Interurban right-of-way Near Lincoln, IL

Existing depot | Union, IL

Rejuvenated depot | Mackinaw, IL

uses could include a simple trailway shelter, while more complex uses could include a museum that documents the history of the Interurban Railway system. Mackinaw, IL has an identical depot to Union, IL since Mackinaw was a stop on the Interurban Railway. That structure has been rehabilitated and preserved and is a now a local landmark in Mackinaw. The Union Depot could someday

become a similar iconic building within Logan County. Signage along this trailway should also occur that help to slightly differentiate it from the Historic Route 66 Trailway. These signs should incorporate an Interurban Railway theme, while also acknowledging that they are part of an overall Logan County Trailway Plan. Signs could include directional, historical, wayfinding and educational. Along with signs, other amenities to consider along this trailway would include benches, shelters, litter bins, drinking fountains and bicycle racks.