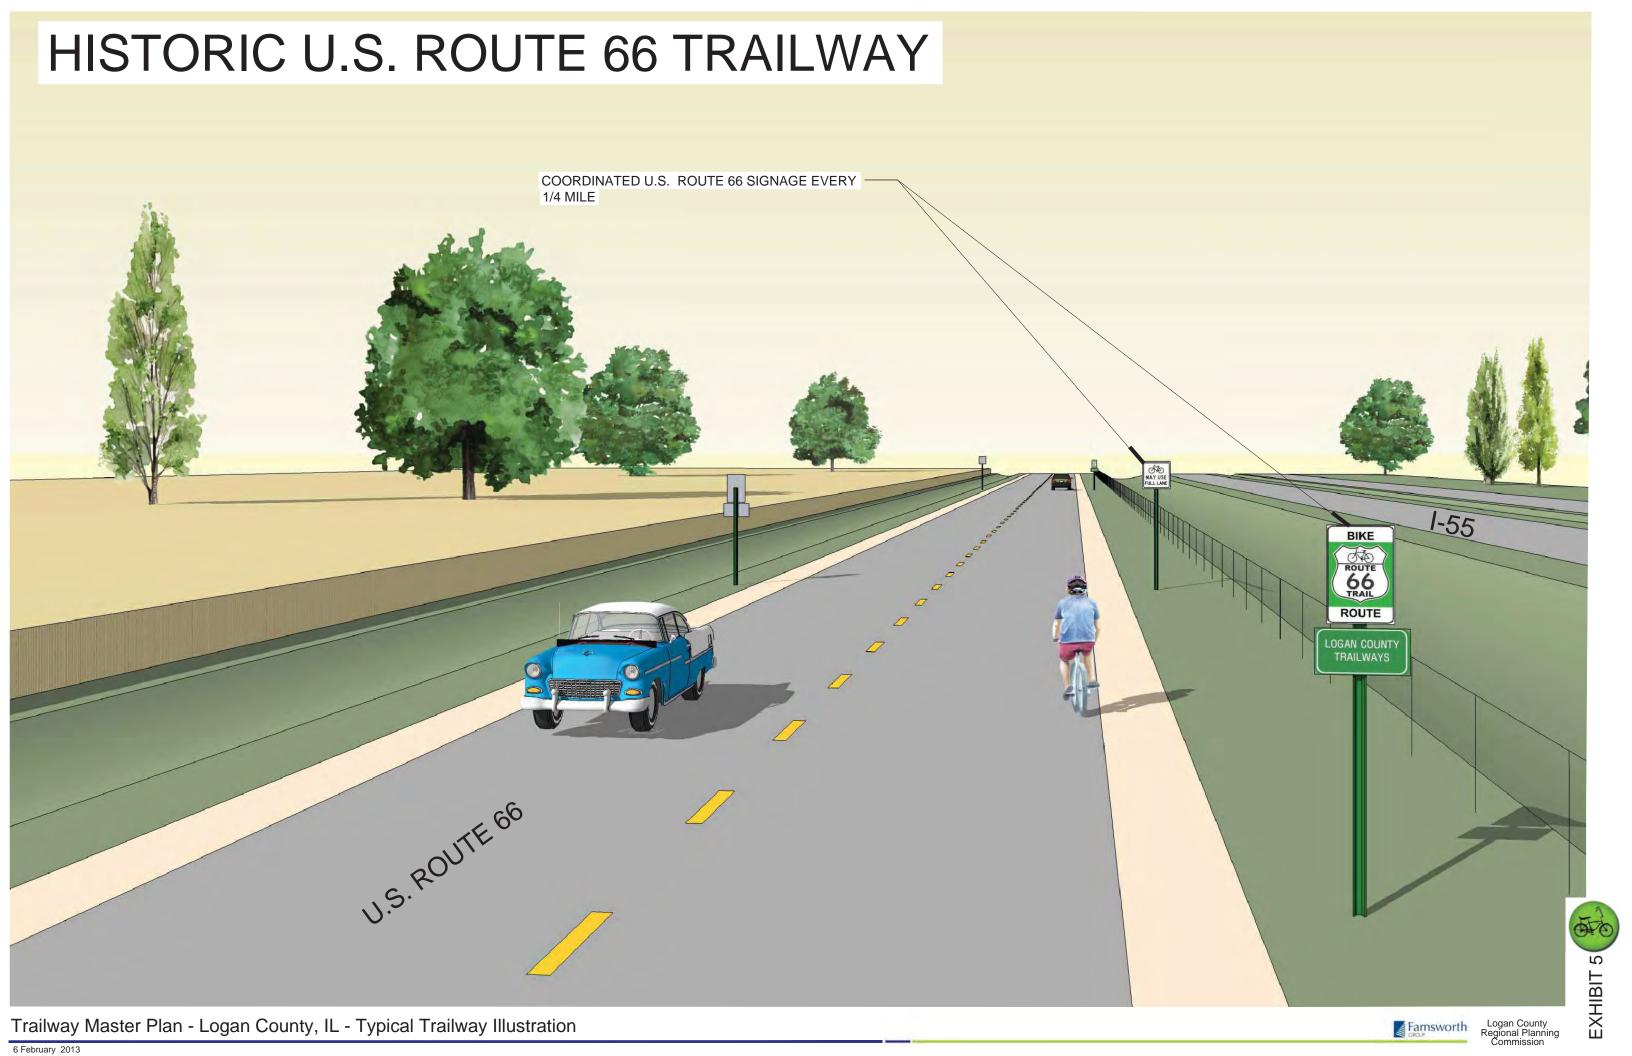

The enclosed exhibits begin to graphically outline where these trailway opportunities may actually occur. Exhibits 1 and 2 are 'Countywide' graphics, Exhibit 3 is an enlargement of the City of Atlanta, Exhibit 4 is an enlargement of the City of Lincoln, and Exhibits 5-10 begin to graphically show the different types of trailways envisioned for the various opportunity areas.

#### Historic U.S. Route 66 Trailway – McLean County to Lincoln

**Exhibits: 1,5 & 7** 

To take advantage of the trailways that are constructed in Mclean County from Bloomington-Normal to Shirley (and someday from Shirley down to the Logan County line), the first trailways to be constructed in Logan County should be from the county line north of Atlanta down to Lincoln. These would be either on road trailways (See Exhibit 5) or enhanced shoulder trailways (See Exhibit 7). This 'Phase 1' trailway would take advantage of the iconic and Historic U.S. Route 66, would lead people directly thru the heart of downtown Atlanta (See Exhibit 3) and into the City of Lincoln (See exhibit 4). Development of this north-south spine through the heart of the county is a top priority. It should be noted that trail crossing improvements associated with high speed rail will need to be properly designed and coordinated throughout this trailway segment.

The Historic Route 66 Trailway should provide unique gateways, signage and site amenities that help to establish the 'brand' of this particular trailway. Trailway signs that incorporate the Route 66 logo should strongly be considered. A prominent gateway entry feature should be located at the Logan County / Mclean County line to announce to visitors that they are now entering into Logan County. Where feasible, benches, bicycle racks, shelters and other site

amenities should be logically located to cater to the large number of visitors who will be taking this trailway. The design of these amenities should echo the Historic Route 66 vernacular to ensure that all components of the trailway are 'singing from the same hymnal'.

Once the trailway extends over Salt Creek, it would run on the road surface or newly enhanced shoulders of Historic Route 66, where it would be demarcated with signs that would be placed every 1/4 mile (see Exhibits 5 and 7). It should be noted that trail crossing improvements associated with high speed rail will need to be properly designed and coordinated throughout this trailway segment.

of trailway that would begin in Elkhart and extend down to the Sangamon County line. This trail would run on the existing highway or on enhanced shoulders (see Exhibits 5 and 7). Trailway signs are suggested to be placed every 1/4 mile. A gateway entry feature should be considered near the county line to welcome travelers into Logan County and to help reinforce the Historic Route 66 Trailway brand.