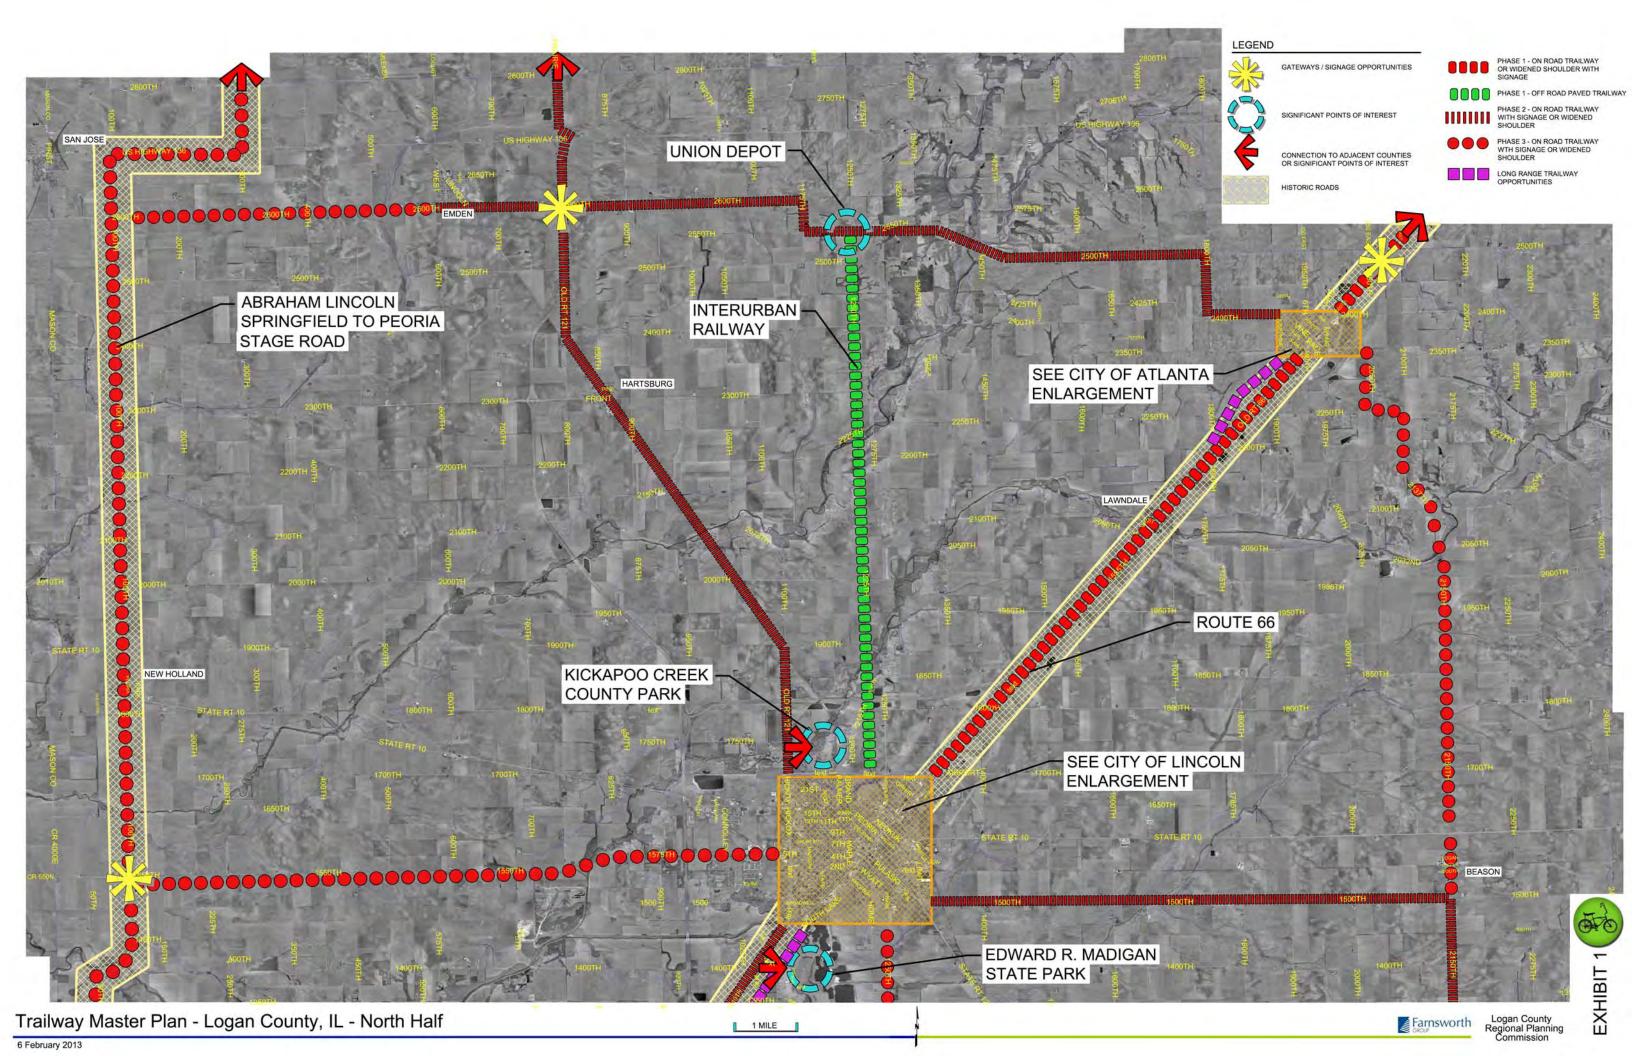

The enclosed exhibits begin to graphically outline where these trailway opportunities may actually occur. Exhibits 1 and 2 are 'Countywide' graphics, Exhibit 3 is an enlargement of the City of Atlanta, Exhibit 4 is an enlargement of the City of Lincoln, and Exhibits 5-10 begin to graphically show the different types of trailways envisioned for the various opportunity areas.

#### Historic U.S. Route 66 Trailway – McLean County to Lincoln

**Exhibits: 1,5 & 7** 

To take advantage of the trailways that are constructed in Mclean County from Bloomington-Normal to Shirley (and someday from Shirley down to the Logan County line), the first trailways to be constructed in Logan County should be from the county line north of Atlanta down to Lincoln. These would be either on road trailways (See Exhibit 5) or enhanced shoulder trailways (See Exhibit 7). This 'Phase 1' trailway would take advantage of the iconic and Historic U.S. Route 66, would lead people directly thru the heart of downtown Atlanta (See Exhibit 3) and into the City of Lincoln (See exhibit 4). Development of this north-south spine through the heart of the county is a top priority. It should be noted that trail crossing improvements associated with high speed rail will need to be properly designed and coordinated throughout this trailway segment.

#### Historic U.S. Route 66 Trailway - Lincoln to Elkhart

Exhibits: 1,2,5 & 7

Once the Historic Route 66 Trailway is established from north of Atlanta down to Lincoln, the second phase of this trail should be implemented from Lincoln to Elkhart. This would promote access to Edward R. Madigan State Park and promote a direct southern connection towards Springfield, IL.

#### 'Loops' in the Northern Half of the County

Exhibits: 1 & 9

Once the Phase 1 trailways are established, the next step should be extensions off of them to create circuits or 'loops'. These loops would help to push trailway users 'out' into the County and also would help facilitate the connection of key points of interests, cities, and natural areas.

There are two distinct opportunities for phase 2'loops' in the northern half of the County. The first'loop' would connect the City of Atlanta to the terminus of the Interurban Railway Trail. This approximately 8 mile segment of trail would travel out of the northwest corner of Atlanta via 2400th St. and would cut west on County Highway 20 over to Union (see Exhibit 9). Simple signage along the roads is all that would be needed to demarcate this trail. Signs are suggested to be placed every 1/4 mile.

The second 'loop' would travel west from Union via County Highway 20 over to Old Route 121. Once at Old Route 121, a northern segment of trail would extend north to the county line along the frontage road. This would allow for future connections into Tazewell County. A connection over to Emden should also be considered. Additionally, a southern trail would extend from the County Highway 20 and Old Route 121 junction south down to the City of Lincoln. The southern leg of this loop would allow access into the Kickapoo Creek County Park, and also access over to Allison Lake should the City of Lincoln develop trails in that area (see Exhibit 10). Simple signage along the roads is all that would be needed to demarcate this trail. Signs are suggested to be placed every 1/4 mile.

#### Eastern Access to Chestnut-Beason Park

**Exhibits: 1,2 & 9** 

To establish a strong connection to the eastern portion of the County, a direct route to Chestnut-Beason Park should be a Phase 2 trailway priority. This would promote the use of the park and feed people west into the main north-south spine of the Historic U.S. Route 66 Trailway.

This trailway would run east out of Lincoln along 1500th Street approximately 8 miles to 2150th Street (see Exhibit 9). From here, the trailway would head south on 2150th Street all the way down to the entrance of Chestnut-Beason Park. Simple signage along the roads is all that would be needed to demarcate this trail. Signs are suggested to be placed every 1/4 mile.

#### Western Access to Abraham Lincoln Springfield to Peoria Stage Road

Exhibits: 1,2 & 9

Expansion out from the north-south spine of the Historic Route 66 Trailway should also occur into the western portion of the County as part of a Phase 3 trailway development program. The ultimate destination of this western expansion should be the Abraham Lincoln Springfield to Peoria Stage Road. Connecting to this adds another 'layer' of history to the trailway network, and another opportunity to create a trail 'sub-brand'.

Access would occur directly out of the heart of Lincoln along 5th Street (see Exhibit 9). Long term roadway plans include the potential reconstruction of this roadway all the way out to the Abraham

Lincoln Springfield to Peoria Stage Road.

#### Southern Access to Mt. Pulaski

Exhibits: 1,2 & 9

A southern trailway route would connect the historic town of Mt. Pulaski to the City of Lincoln. This trailway would extend south out of Lincoln down 1250th Street to 600th Street (see Exhibit 9). Once at 600th Street, this on road trailway would extend east over to Mt. Pulaski. A westward trail could also extend through the hilly and scenic areas on 480th Street, providing a unique connection over to Elkhart. Consideration should also be given to extending a trailway directly south out of Mt. Pulaski on 1600th Street that would provide future access to Sangamon County. These trailways would include simple signage to demarcate the trails. Signs are suggested to be placed every 1/4 mile.

#### Perimeter Trails Connecting Smaller Communities

Exhibits: 1,2 & 9

The final trailway segments to be constructed would be the Phase 3 trailways that connect some of the smaller communities on the 'edges' of the county. Starting at Mt. Pulaski, trailways could head east towards Chestnut, Beason and extend all the way up to Atlanta (see Exhibit 9). An additional trail that connects Elkhart to Middletown should be provided as shown in the 2006 Logan County

Geenways Plan. The towns of Cornland and Latham would be nearby, and could someday have Phase 4 trailways extended to them. These phase 3 trailways would include simple signage along the roads to demarcate them. Signs are suggested to be placed every 1/4 mile.