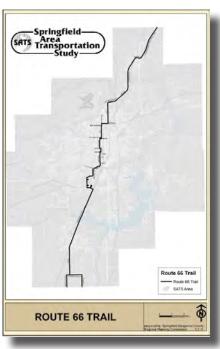

River Trail in Tazewell County

Proposed Route 66 Trail Through Sangamon County

# Sangamon Valley Trail, Wabash Trail, Lost Bridge Trail and the Interurban Trail in Sangamon County

Many existing trails occupy the west, south and east sides of the City of Springfield. On August 9, 2012, the Springfield-Sangamon County Regional Planning Commission released the final version of the Bicycle and Pedestrian Plan for the Springfield, Illinois Metropolitan Planning Area. This plan calls for future trailway extensions to the north, and also addresses the development of the Route 66 Trail as it passes thru various communities in Sangamon County (including Sherman and Williamsville, Illinois). The Route 66 Trail in Logan County could seamlessly tie into the Route 66 Trail in Sangamon County.