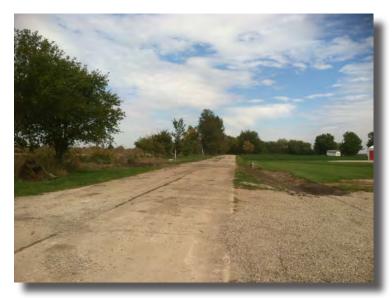

Interurban Railway right-of-way | South of Lincoln, IL

A third area to strongly consider for future trailway development is the existing and abandoned

Original U.S. Route 66 roadbed | Near Elkhart, IL

Historic Route 66 original roadbed immediately east of the existing highway and north of the grain elevators in Elkhart. This roadbed could be turned into a future trailway that is removed from the existing highway, or it could be transformed into a historic rest stop / park / outdoor museum that highlight the rich history of Route 66. This future potential trailway route

should not preclude the construction of the Phase 2 and 3 trailways recommended on the shoulder of Route 66.

The fourth and final area to consider for future trailway development is the wide open space that is on the west side of Route 66 just south of Elkhart. This open space would allow for a newly constructed trailway that would be completely removed from Route 66 (see Exhibit 6). This future potential trailway route should not preclude the construction of the Phase 3 trailway recommended on the shoulder of Route 66.