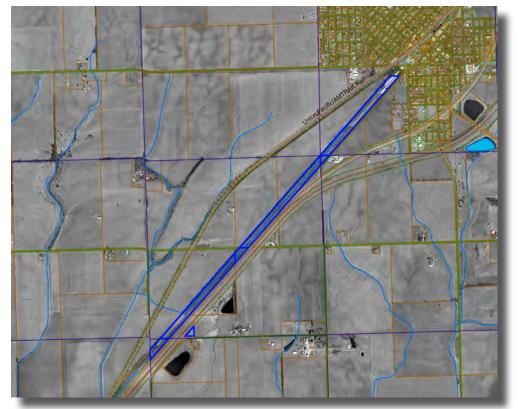

The enclosed exhibits begin to graphically outline where these trailway opportunities may actually occur. Exhibits 1 and 2 are 'Countywide' graphics, Exhibit 3 is an enlargement of the City of Atlanta, Exhibit 4 is an enlargement of the City of Lincoln, and Exhibits 5-10 begin to graphically show the different types of trailways envisioned for the various opportunity areas.

#### Historic U.S. Route 66 Trailway – McLean County to Lincoln

**Exhibits: 1,5 & 7** 

To take advantage of the trailways that are constructed in Mclean County from Bloomington-Normal to Shirley (and someday from Shirley down to the Logan County line), the first trailways to be constructed in Logan County should be from the county line north of Atlanta down to Lincoln. These would be either on road trailways (See Exhibit 5) or enhanced shoulder trailways (See Exhibit 7). This 'Phase 1' trailway would take advantage of the iconic and Historic U.S. Route 66, would lead people directly thru the heart of downtown Atlanta (See Exhibit 3) and into the City of Lincoln (See exhibit 4). Development of this north-south spine through the heart of the county is a top priority. It should be noted that trail crossing improvements associated with high speed rail will need to be properly designed and coordinated throughout this trailway segment.