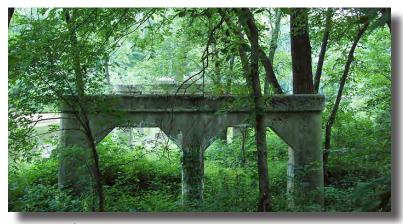

# Provide Adapt Reuse of Abandoned Rail Lines, Bridges and Historic Roadways:

Ghost Bridge | Lincoln, IL

There exists in the county a wonderful inventory of abandoned 'infrastructure' that could be utilized for an interconnected trailway system. The Interurban Railway is still relatively intact and provides an opportunity for an early trailway development 'success story'. The City of Atlanta controls the abandoned railroad

right-of-way which bisects the city. Original portions of Historic Route 66 would provide wonderful outdoor museums that could be directly linked to an overall trailway network. The 'Ghost Bridge' outside of Lincoln could someday provide crucial access over Salt Creek. If properly leveraged, these existing and abandoned resources would play a critical role in trailway development.