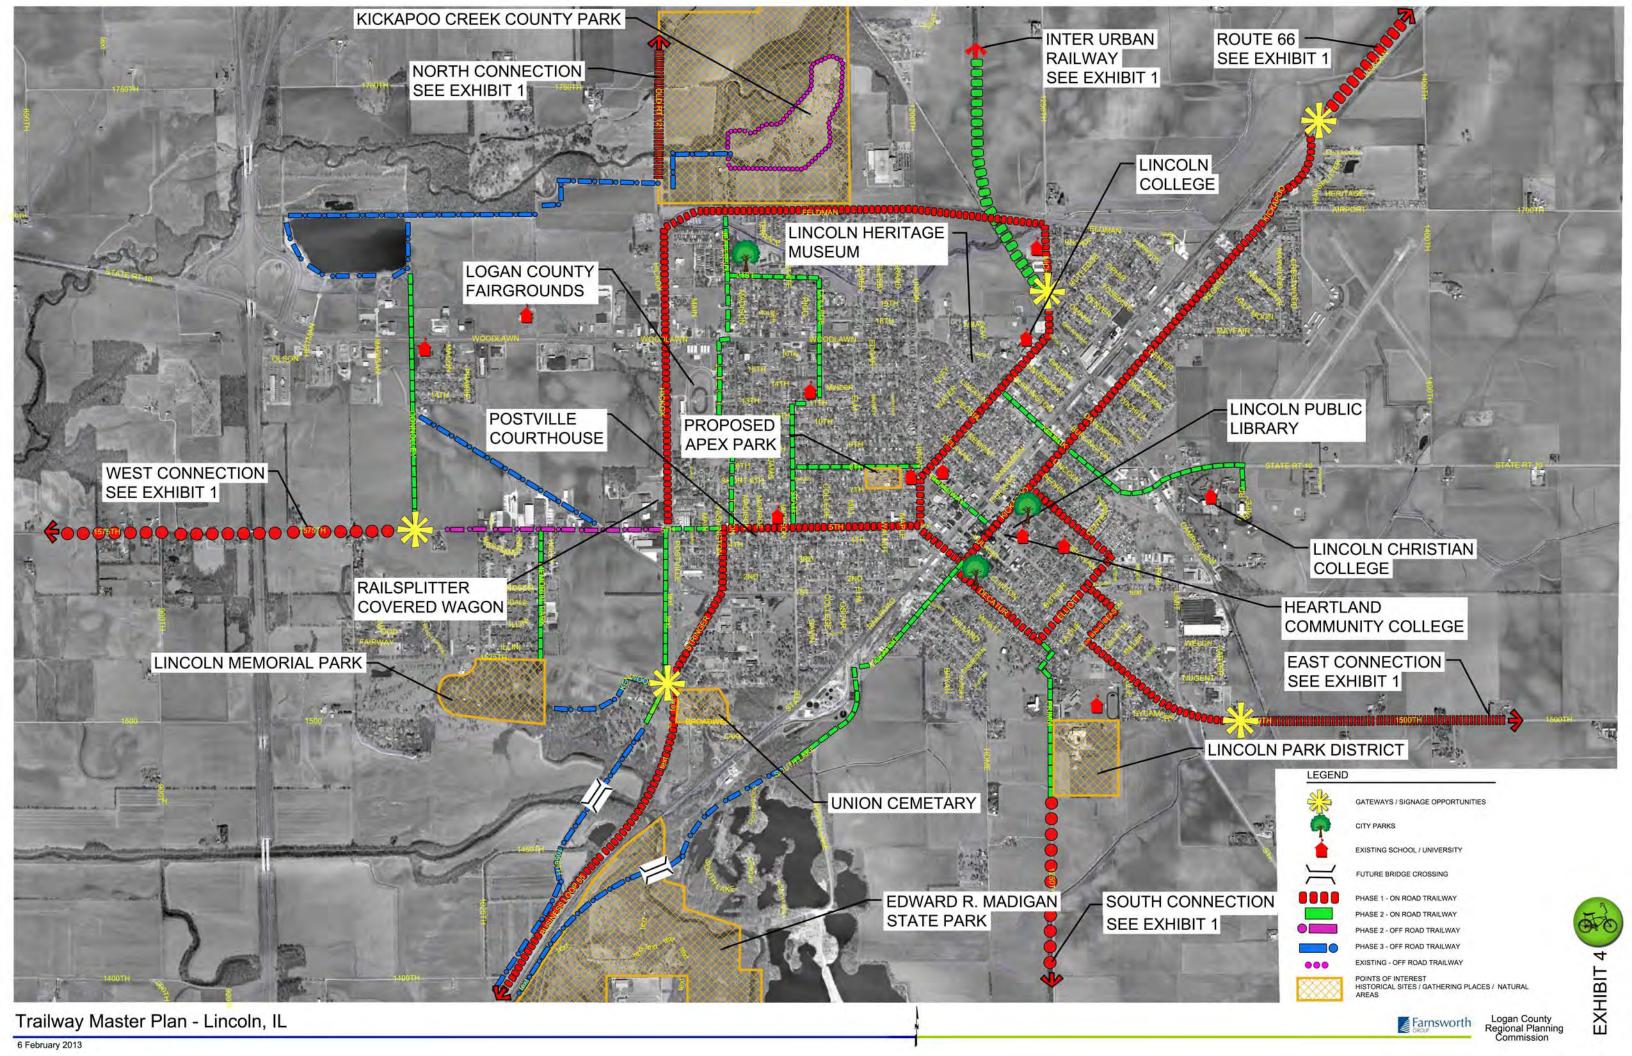

The enclosed exhibits begin to graphically outline where these trailway opportunities may actually occur. Exhibits 1 and 2 are 'Countywide' graphics, Exhibit 3 is an enlargement of the City of Atlanta, Exhibit 4 is an enlargement of the City of Lincoln, and Exhibits 5-10 begin to graphically show the different types of trailways envisioned for the various opportunity areas.

#### Historic U.S. Route 66 Trailway – McLean County to Lincoln

**Exhibits: 1,5 & 7** 

To take advantage of the trailways that are constructed in Mclean County from Bloomington-Normal to Shirley (and someday from Shirley down to the Logan County line), the first trailways to be constructed in Logan County should be from the county line north of Atlanta down to Lincoln. These would be either on road trailways (See Exhibit 5) or enhanced shoulder trailways (See Exhibit 7). This 'Phase 1' trailway would take advantage of the iconic and Historic U.S. Route 66, would lead people directly thru the heart of downtown Atlanta (See Exhibit 3) and into the City of Lincoln (See exhibit 4). Development of this north-south spine through the heart of the county is a top priority. It should be noted that trail crossing improvements associated with high speed rail will need to be properly designed and coordinated throughout this trailway segment.

Properly designing and routing this Phase 1 trailway to go directly thru the City of Atlanta via Arch Street (vs. bypassing it on the east side of town) should be a high priority. Atlanta is well ahead

#### Northern Access via Interurban Railway Trail

Exhibits: 1 & 8

Another potential wonderful trailway opportunity that should be exploited to gain early momentum is the development of the Interurban Railway from the City of Lincoln to Union, IL. Development of this trailway as part of a Phase 1 development program would allow the largest concentration and demographic of people residing in the county with access to a very unique trailway experience. Unlike the Historic Route 66 Trailway which would be immediately adjacent to or potentially on the existing road, the Interurban Railway Trail would be free of motorized vehicles (see Exhibit 8).

The Interurban Railway Trail would be constructed on the abandoned railroad right-of-way which extends from the northeast side of the City of Lincoln up to the existing depot building in Union,

IL. The total length of this trailway would be approximately 9 miles long, and could provide a very diverse landscape to trailway users. There are existing woodlands and hedgerows that occur

#### Eastern Access to Chestnut-Beason Park

**Exhibits: 1,2 & 9** 

To establish a strong connection to the eastern portion of the County, a direct route to Chestnut-Beason Park should be a Phase 2 trailway priority. This would promote the use of the park and feed people west into the main north-south spine of the Historic U.S. Route 66 Trailway.

This trailway would run east out of Lincoln along 1500th Street approximately 8 miles to 2150th Street (see Exhibit 9). From here, the trailway would head south on 2150th Street all the way down to the entrance of Chestnut-Beason Park. Simple signage along the roads is all that would be needed to demarcate this trail. Signs are suggested to be placed every 1/4 mile.

#### Western Access to Abraham Lincoln Springfield to Peoria Stage Road

Exhibits: 1,2 & 9

Expansion out from the north-south spine of the Historic Route 66 Trailway should also occur into the western portion of the County as part of a Phase 3 trailway development program. The ultimate destination of this western expansion should be the Abraham Lincoln Springfield to Peoria Stage Road. Connecting to this adds another 'layer' of history to the trailway network, and another opportunity to create a trail 'sub-brand'.

Access would occur directly out of the heart of Lincoln along 5th Street (see Exhibit 9). Long term roadway plans include the potential reconstruction of this roadway all the way out to the Abraham

Lincoln Springfield to Peoria Stage Road.

#### Southern Access to Mt. Pulaski

Exhibits: 1,2 & 9

A southern trailway route would connect the historic town of Mt. Pulaski to the City of Lincoln. This trailway would extend south out of Lincoln down 1250th Street to 600th Street (see Exhibit 9). Once at 600th Street, this on road trailway would extend east over to Mt. Pulaski. A westward trail could also extend through the hilly and scenic areas on 480th Street, providing a unique connection over to Elkhart. Consideration should also be given to extending a trailway directly south out of Mt. Pulaski on 1600th Street that would provide future access to Sangamon County. These trailways would include simple signage to demarcate the trails. Signs are suggested to be placed every 1/4 mile.

#### Perimeter Trails Connecting Smaller Communities

Exhibits: 1,2 & 9

The final trailway segments to be constructed would be the Phase 3 trailways that connect some of the smaller communities on the 'edges' of the county. Starting at Mt. Pulaski, trailways could head east towards Chestnut, Beason and extend all the way up to Atlanta (see Exhibit 9). An additional trail that connects Elkhart to Middletown should be provided as shown in the 2006 Logan County