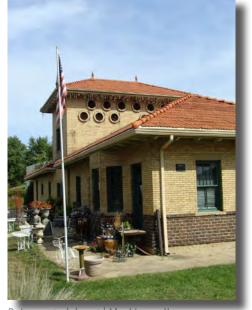

Destinations along this trailway would include the Lincoln College Environmental Center (which would be about a 4 mile ride from Lincoln) and the historic depot in Union. While the depot is in a current state of disrepair, long term goals and objectives for this structure should include its rehabilitation

into a useable, or semi-useable space. Potential

Existing Interurban right-of-way Near Lincoln, IL

Existing depot | Union, IL

Rejuvenated depot | Mackinaw, IL

uses could include a simple trailway shelter, while more complex uses could include a museum that documents the history of the Interurban Railway system. Mackinaw, IL has an identical depot to Union, IL since Mackinaw was a stop on the Interurban Railway. That structure has been rehabilitated and preserved and is a now a local landmark in Mackinaw. The Union Depot could someday

become a similar iconic building within Logan County. Signage along this trailway should also occur that help to slightly differentiate it from the Historic Route 66 Trailway. These signs should incorporate an Interurban Railway theme, while also acknowledging that they are part of an overall Logan County Trailway Plan. Signs could include directional, historical, wayfinding and educational. Along with signs, other amenities to consider along this trailway would include benches, shelters, litter bins, drinking fountains and bicycle racks.