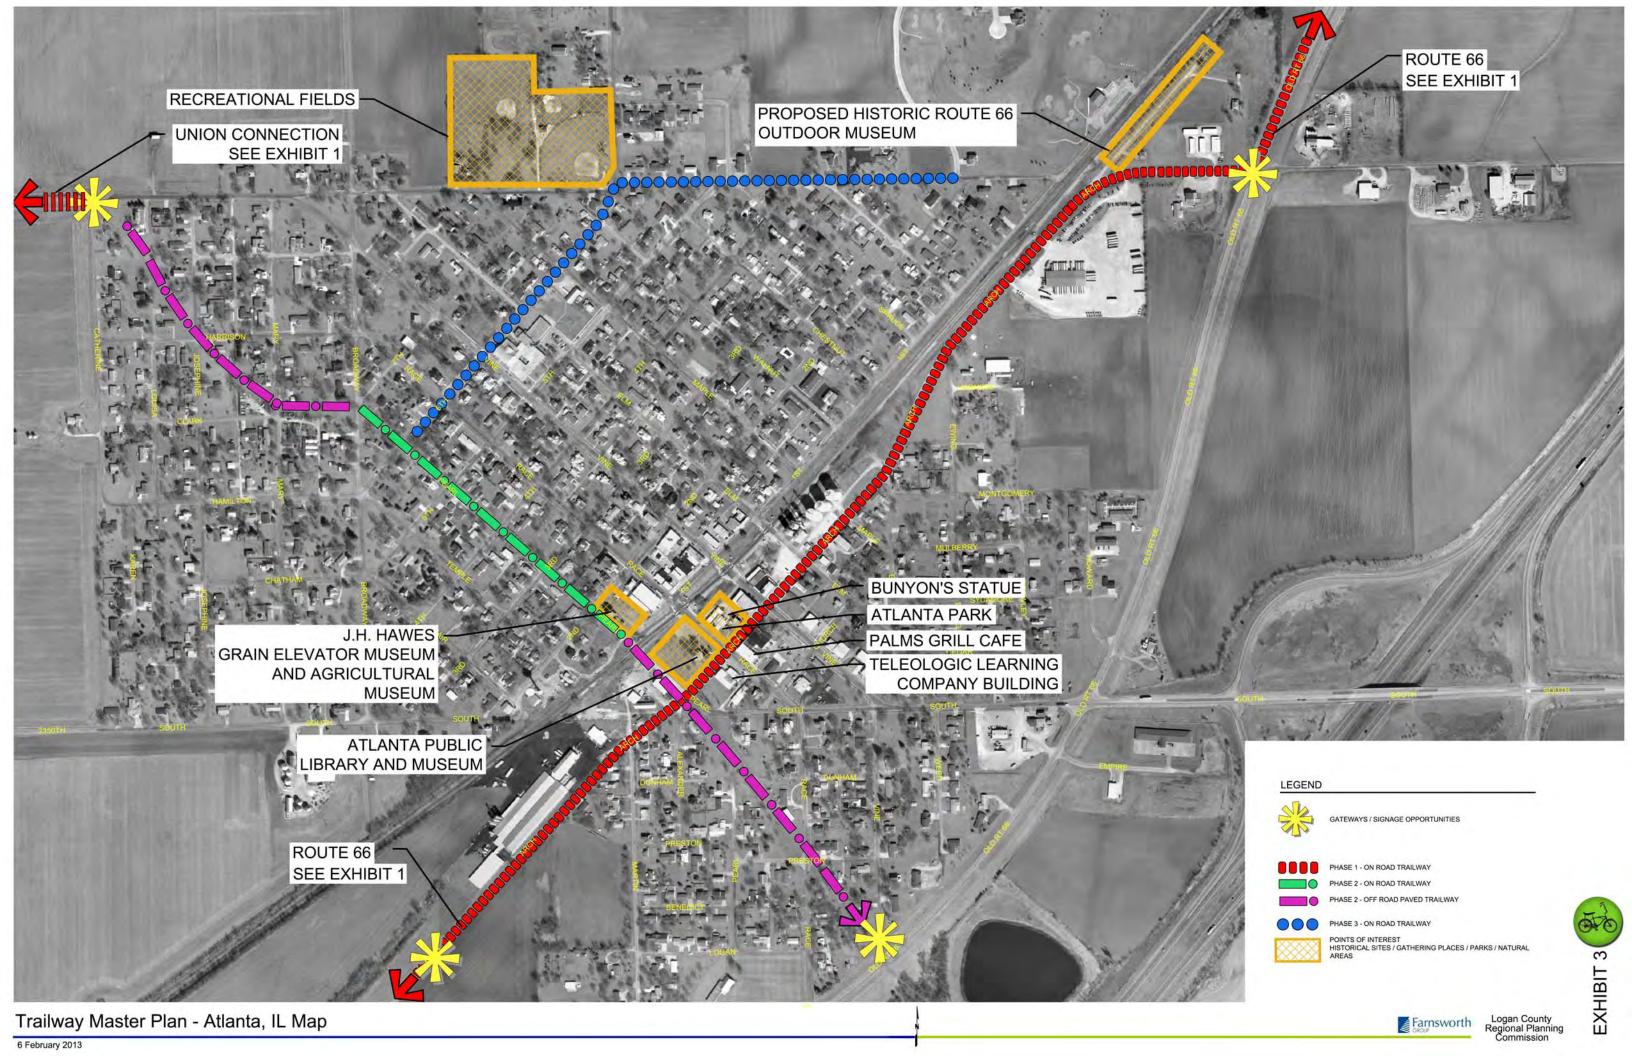

The enclosed exhibits begin to graphically outline where these trailway opportunities may actually occur. Exhibits 1 and 2 are 'Countywide' graphics, Exhibit 3 is an enlargement of the City of Atlanta, Exhibit 4 is an enlargement of the City of Lincoln, and Exhibits 5-10 begin to graphically show the different types of trailways envisioned for the various opportunity areas.

#### Historic U.S. Route 66 Trailway – McLean County to Lincoln

**Exhibits: 1,5 & 7** 

To take advantage of the trailways that are constructed in Mclean County from Bloomington-Normal to Shirley (and someday from Shirley down to the Logan County line), the first trailways to be constructed in Logan County should be from the county line north of Atlanta down to Lincoln. These would be either on road trailways (See Exhibit 5) or enhanced shoulder trailways (See Exhibit 7). This 'Phase 1' trailway would take advantage of the iconic and Historic U.S. Route 66, would lead people directly thru the heart of downtown Atlanta (See Exhibit 3) and into the City of Lincoln (See exhibit 4). Development of this north-south spine through the heart of the county is a top priority. It should be noted that trail crossing improvements associated with high speed rail will need to be properly designed and coordinated throughout this trailway segment.

#### Historic U.S. Route 66 Trailway - Lincoln to Elkhart

Exhibits: 1,2,5 & 7

Once the Historic Route 66 Trailway is established from north of Atlanta down to Lincoln, the second phase of this trail should be implemented from Lincoln to Elkhart. This would promote access to Edward R. Madigan State Park and promote a direct southern connection towards Springfield, IL.

#### 'Loops' in the Northern Half of the County

Exhibits: 1 & 9

Once the Phase 1 trailways are established, the next step should be extensions off of them to create circuits or 'loops'. These loops would help to push trailway users 'out' into the County and also would help facilitate the connection of key points of interests, cities, and natural areas.

There are two distinct opportunities for phase 2'loops' in the northern half of the County. The first'loop' would connect the City of Atlanta to the terminus of the Interurban Railway Trail. This approximately 8 mile segment of trail would travel out of the northwest corner of Atlanta via 2400th St. and would cut west on County Highway 20 over to Union (see Exhibit 9). Simple signage along the roads is all that would be needed to demarcate this trail. Signs are suggested to be placed every 1/4 mile.

The second 'loop' would travel west from Union via County Highway 20 over to Old Route 121. Once at Old Route 121, a northern segment of trail would extend north to the county line along the frontage road. This would allow for future connections into Tazewell County. A connection over to Emden should also be considered. Additionally, a southern trail would extend from the County Highway 20 and Old Route 121 junction south down to the City of Lincoln. The southern leg of this loop would allow access into the Kickapoo Creek County Park, and also access over to Allison Lake should the City of Lincoln develop trails in that area (see Exhibit 10). Simple signage along the roads is all that would be needed to demarcate this trail. Signs are suggested to be placed every 1/4 mile.

#### Eastern Access to Chestnut-Beason Park

**Exhibits: 1,2 & 9** 

To establish a strong connection to the eastern portion of the County, a direct route to Chestnut-Beason Park should be a Phase 2 trailway priority. This would promote the use of the park and feed people west into the main north-south spine of the Historic U.S. Route 66 Trailway.

This trailway would run east out of Lincoln along 1500th Street approximately 8 miles to 2150th Street (see Exhibit 9). From here, the trailway would head south on 2150th Street all the way down to the entrance of Chestnut-Beason Park. Simple signage along the roads is all that would be needed to demarcate this trail. Signs are suggested to be placed every 1/4 mile.

#### Western Access to Abraham Lincoln Springfield to Peoria Stage Road

Exhibits: 1,2 & 9

Expansion out from the north-south spine of the Historic Route 66 Trailway should also occur into the western portion of the County as part of a Phase 3 trailway development program. The ultimate destination of this western expansion should be the Abraham Lincoln Springfield to Peoria Stage Road. Connecting to this adds another 'layer' of history to the trailway network, and another opportunity to create a trail 'sub-brand'.

Access would occur directly out of the heart of Lincoln along 5th Street (see Exhibit 9). Long term roadway plans include the potential reconstruction of this roadway all the way out to the Abraham

Lincoln Springfield to Peoria Stage Road.

#### Southern Access to Mt. Pulaski

Exhibits: 1,2 & 9

A southern trailway route would connect the historic town of Mt. Pulaski to the City of Lincoln. This trailway would extend south out of Lincoln down 1250th Street to 600th Street (see Exhibit 9). Once at 600th Street, this on road trailway would extend east over to Mt. Pulaski. A westward trail could also extend through the hilly and scenic areas on 480th Street, providing a unique connection over to Elkhart. Consideration should also be given to extending a trailway directly south out of Mt. Pulaski on 1600th Street that would provide future access to Sangamon County. These trailways would include simple signage to demarcate the trails. Signs are suggested to be placed every 1/4 mile.

#### Perimeter Trails Connecting Smaller Communities

Exhibits: 1,2 & 9

The final trailway segments to be constructed would be the Phase 3 trailways that connect some of the smaller communities on the 'edges' of the county. Starting at Mt. Pulaski, trailways could head east towards Chestnut, Beason and extend all the way up to Atlanta (see Exhibit 9). An additional trail that connects Elkhart to Middletown should be provided as shown in the 2006 Logan County

Geenways Plan. The towns of Cornland and Latham would be nearby, and could someday have Phase 4 trailways extended to them. These phase 3 trailways would include simple signage along the roads to demarcate them. Signs are suggested to be placed every 1/4 mile.