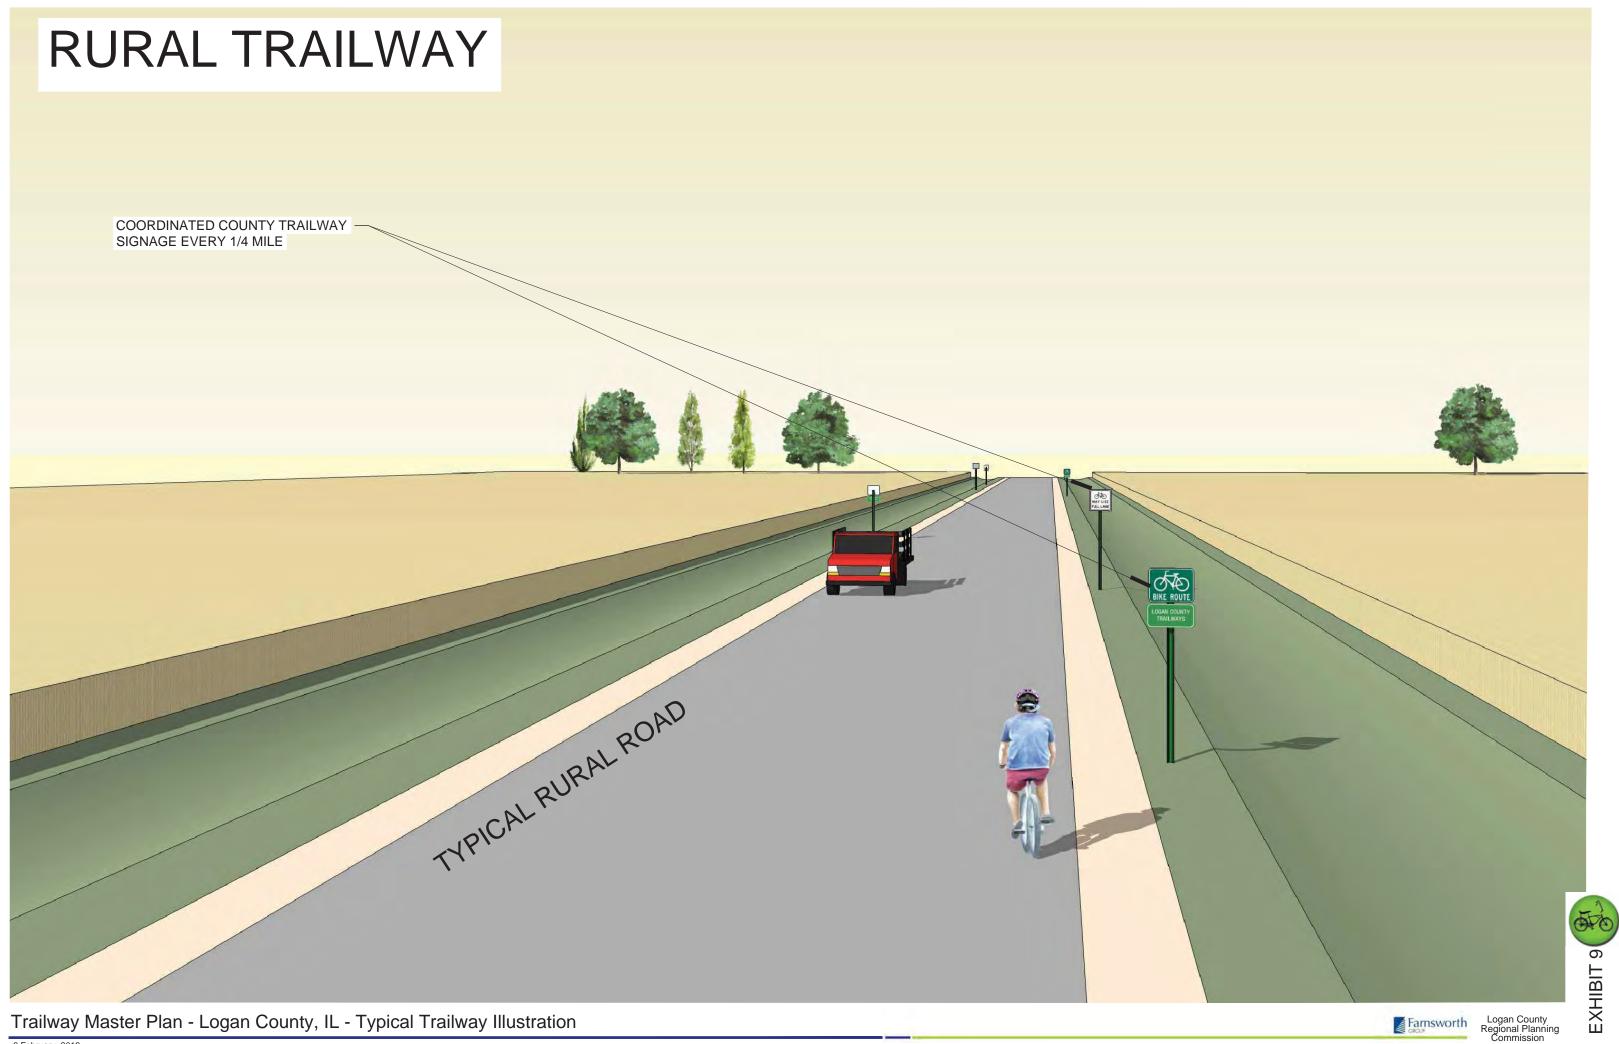

There are two distinct opportunities for phase 2'loops' in the northern half of the County. The first'loop' would connect the City of Atlanta to the terminus of the Interurban Railway Trail. This approximately 8 mile segment of trail would travel out of the northwest corner of Atlanta via 2400th St. and would cut west on County Highway 20 over to Union (see Exhibit 9). Simple signage along the roads is all that would be needed to demarcate this trail. Signs are suggested to be placed every 1/4 mile.

The second 'loop' would travel west from Union via County Highway 20 over to Old Route 121. Once at Old Route 121, a northern segment of trail would extend north to the county line along the frontage road. This would allow for future connections into Tazewell County. A connection over to Emden should also be considered. Additionally, a southern trail would extend from the County Highway 20 and Old Route 121 junction south down to the City of Lincoln. The southern leg of this loop would allow access into the Kickapoo Creek County Park, and also access over to Allison Lake should the City of Lincoln develop trails in that area (see Exhibit 10). Simple signage along the roads is all that would be needed to demarcate this trail. Signs are suggested to be placed every 1/4 mile.

This trailway would run east out of Lincoln along 1500th Street approximately 8 miles to 2150th Street (see Exhibit 9). From here, the trailway would head south on 2150th Street all the way down to the entrance of Chestnut-Beason Park. Simple signage along the roads is all that would be needed to demarcate this trail. Signs are suggested to be placed every 1/4 mile.