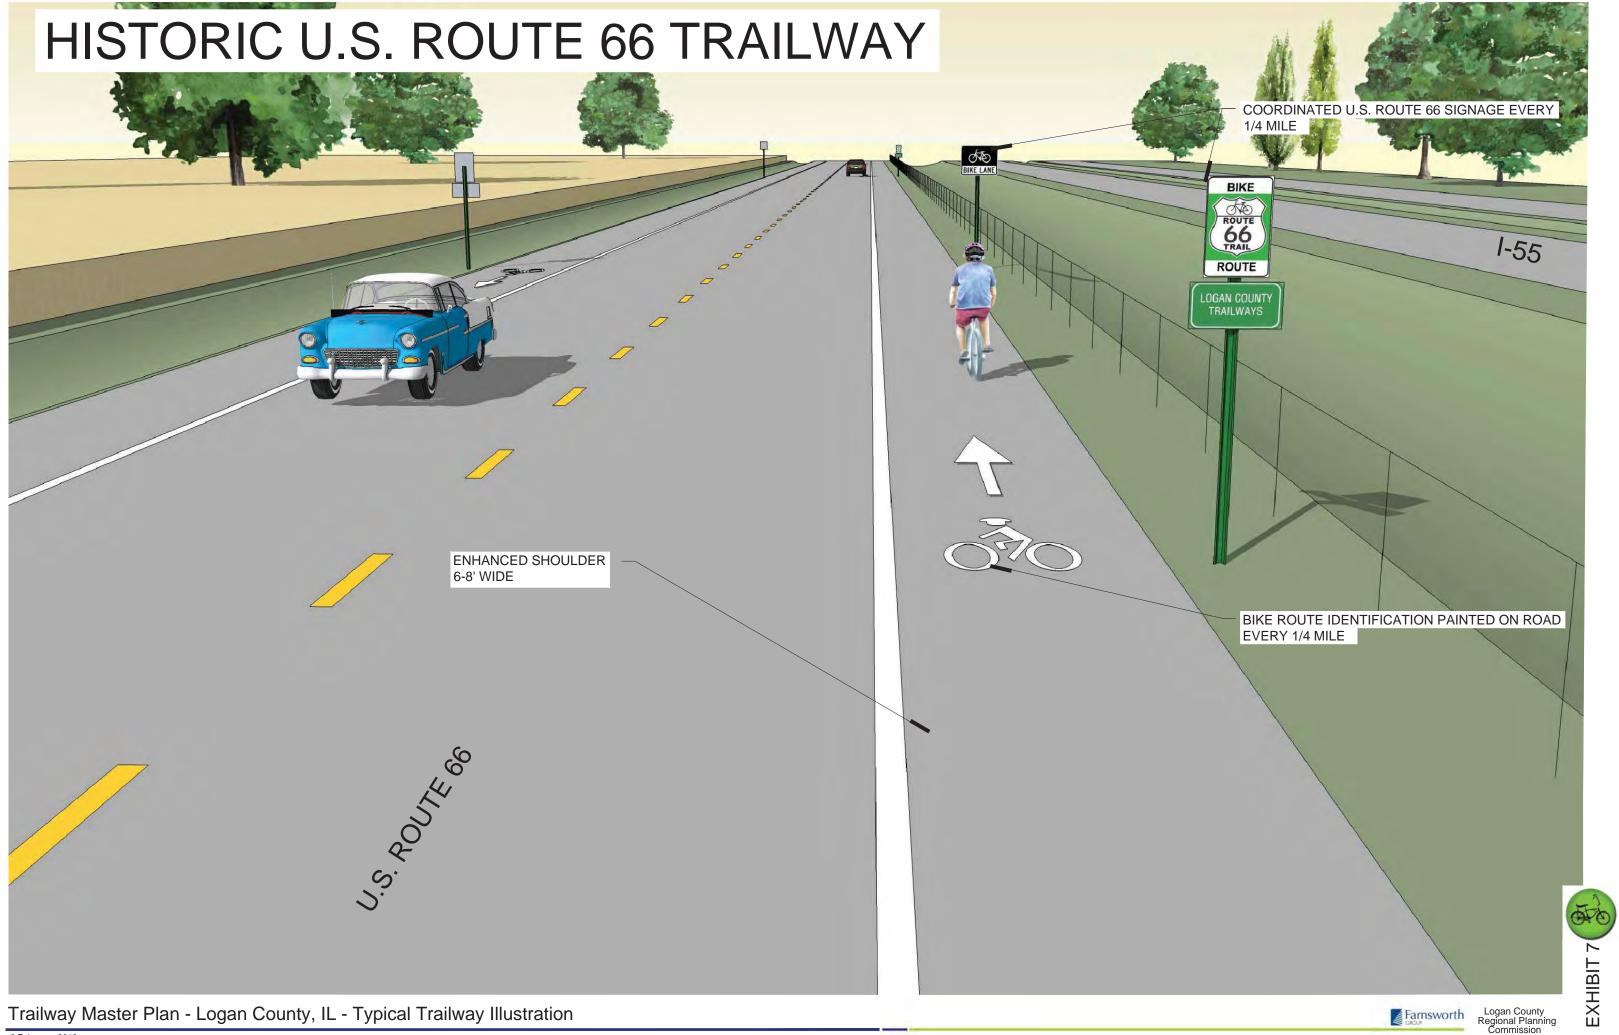

The enclosed exhibits begin to graphically outline where these trailway opportunities may actually occur. Exhibits 1 and 2 are 'Countywide' graphics, Exhibit 3 is an enlargement of the City of Atlanta, Exhibit 4 is an enlargement of the City of Lincoln, and Exhibits 5-10 begin to graphically show the different types of trailways envisioned for the various opportunity areas.

#### Historic U.S. Route 66 Trailway – McLean County to Lincoln

**Exhibits: 1,5 & 7** 

To take advantage of the trailways that are constructed in Mclean County from Bloomington-Normal to Shirley (and someday from Shirley down to the Logan County line), the first trailways to be constructed in Logan County should be from the county line north of Atlanta down to Lincoln. These would be either on road trailways (See Exhibit 5) or enhanced shoulder trailways (See Exhibit 7). This 'Phase 1' trailway would take advantage of the iconic and Historic U.S. Route 66, would lead people directly thru the heart of downtown Atlanta (See Exhibit 3) and into the City of Lincoln (See exhibit 4). Development of this north-south spine through the heart of the county is a top priority. It should be noted that trail crossing improvements associated with high speed rail will need to be properly designed and coordinated throughout this trailway segment.

The Historic Route 66 Trailway should provide unique gateways, signage and site amenities that help to establish the 'brand' of this particular trailway. Trailway signs that incorporate the Route 66 logo should strongly be considered. A prominent gateway entry feature should be located at the Logan County / Mclean County line to announce to visitors that they are now entering into Logan County. Where feasible, benches, bicycle racks, shelters and other site

amenities should be logically located to cater to the large number of visitors who will be taking this trailway. The design of these amenities should echo the Historic Route 66 vernacular to ensure that all components of the trailway are 'singing from the same hymnal'.

Once the trailway extends over Salt Creek, it would run on the road surface or newly enhanced shoulders of Historic Route 66, where it would be demarcated with signs that would be placed every 1/4 mile (see Exhibits 5 and 7). It should be noted that trail crossing improvements associated with high speed rail will need to be properly designed and coordinated throughout this trailway segment.

of trailway that would begin in Elkhart and extend down to the Sangamon County line. This trail would run on the existing highway or on enhanced shoulders (see Exhibits 5 and 7). Trailway signs are suggested to be placed every 1/4 mile. A gateway entry feature should be considered near the county line to welcome travelers into Logan County and to help reinforce the Historic Route 66 Trailway brand.