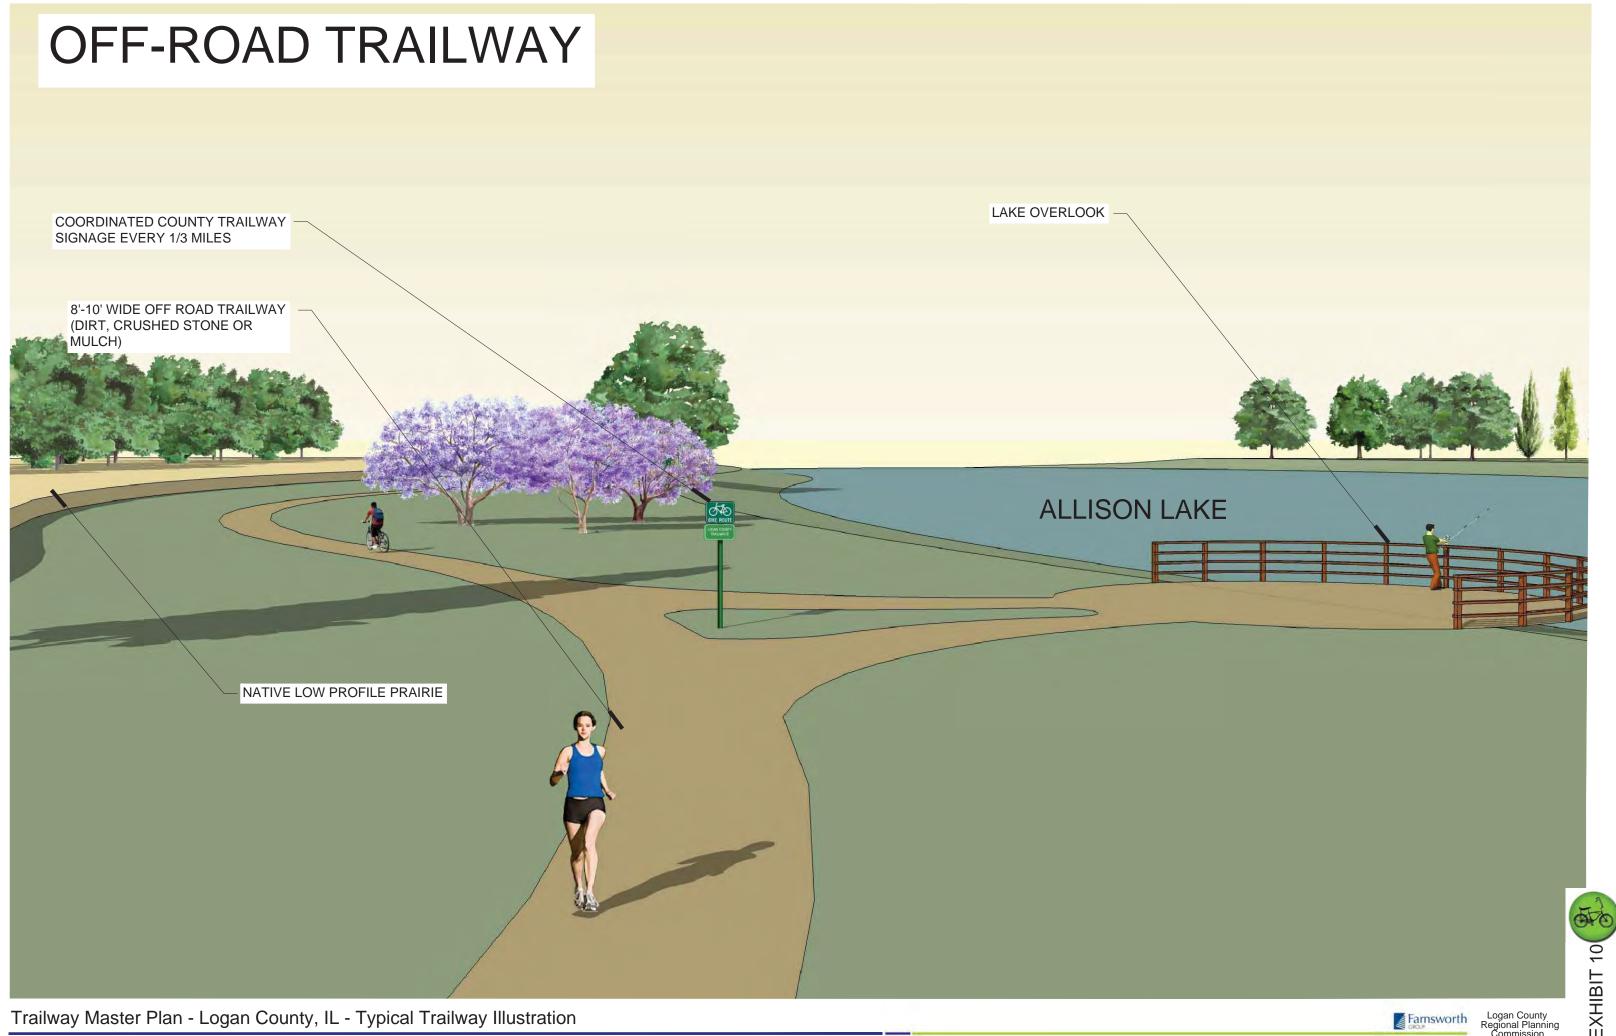

The second 'loop' would travel west from Union via County Highway 20 over to Old Route 121. Once at Old Route 121, a northern segment of trail would extend north to the county line along the frontage road. This would allow for future connections into Tazewell County. A connection over to Emden should also be considered. Additionally, a southern trail would extend from the County Highway 20 and Old Route 121 junction south down to the City of Lincoln. The southern leg of this loop would allow access into the Kickapoo Creek County Park, and also access over to Allison Lake should the City of Lincoln develop trails in that area (see Exhibit 10). Simple signage along the roads is all that would be needed to demarcate this trail. Signs are suggested to be placed every 1/4 mile.