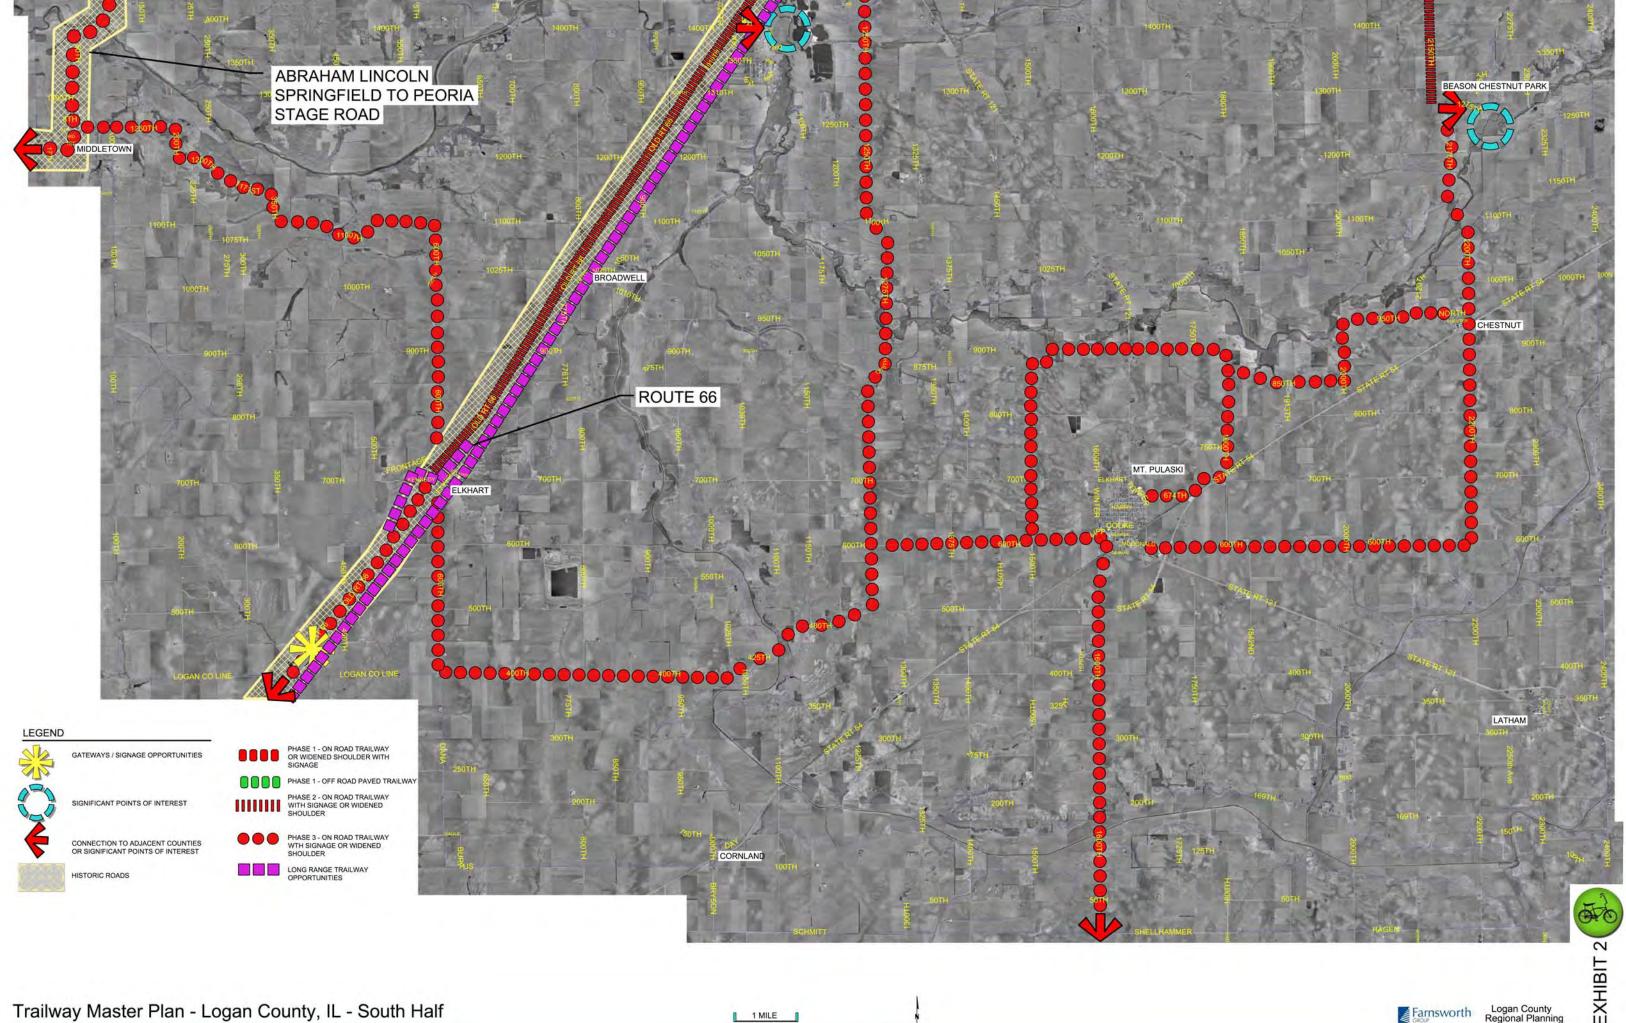

The enclosed exhibits begin to graphically outline where these trailway opportunities may actually occur. Exhibits 1 and 2 are 'Countywide' graphics, Exhibit 3 is an enlargement of the City of Atlanta, Exhibit 4 is an enlargement of the City of Lincoln, and Exhibits 5-10 begin to graphically show the different types of trailways envisioned for the various opportunity areas.

#### Historic U.S. Route 66 Trailway – McLean County to Lincoln

**Exhibits: 1,5 & 7** 

To take advantage of the trailways that are constructed in Mclean County from Bloomington-Normal to Shirley (and someday from Shirley down to the Logan County line), the first trailways to be constructed in Logan County should be from the county line north of Atlanta down to Lincoln. These would be either on road trailways (See Exhibit 5) or enhanced shoulder trailways (See Exhibit 7). This 'Phase 1' trailway would take advantage of the iconic and Historic U.S. Route 66, would lead people directly thru the heart of downtown Atlanta (See Exhibit 3) and into the City of Lincoln (See exhibit 4). Development of this north-south spine through the heart of the county is a top priority. It should be noted that trail crossing improvements associated with high speed rail will need to be properly designed and coordinated throughout this trailway segment.

Properly designing and routing this Phase 1 trailway to go directly thru the City of Atlanta via Arch Street (vs. bypassing it on the east side of town) should be a high priority. Atlanta is well ahead

of the curve with its investments and refurbishments of its architectural, historical and cultural legacy...this is something that the County should attempt to leverage as it seeks to establish 'memorable' trailway experiences. In addition to all of the historical amenities along Arch Street, the City of Atlanta is currently seeking funding to upgrade an 1/8th mile segment of original Route 66 road surface north of town into an

Original segment of Route 66 pavement proposed to become outdoor museum Atlanta, IL

outdoor Route 66 museum. This would make a

wonderful first impression for visitors riding south.

J.H. Hawes Grain Elevator and Agriculture Museum | Atlanta, IL