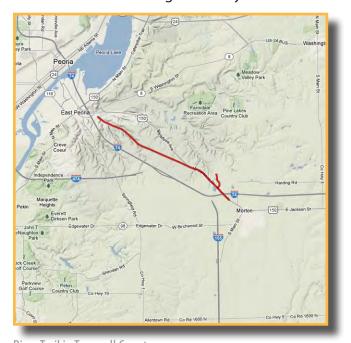

#### River Trail in Tazewell County

The River Trail is over 7 miles of paved asphalt trailway that currently extends from East Peoria to Morton, Illinois. The 2011 Tazewell County Comprehensive Plan shows extension of this trailway towards Bloomington-Normal. In addition, the Comprehensive Plan shows numerous bike routes that extend south to the northern border of Logan County, making logical connection points to the northwest corner of Logan County.

River Trail in Tazewell County

Proposed Route 66 Trail Through Sangamon County