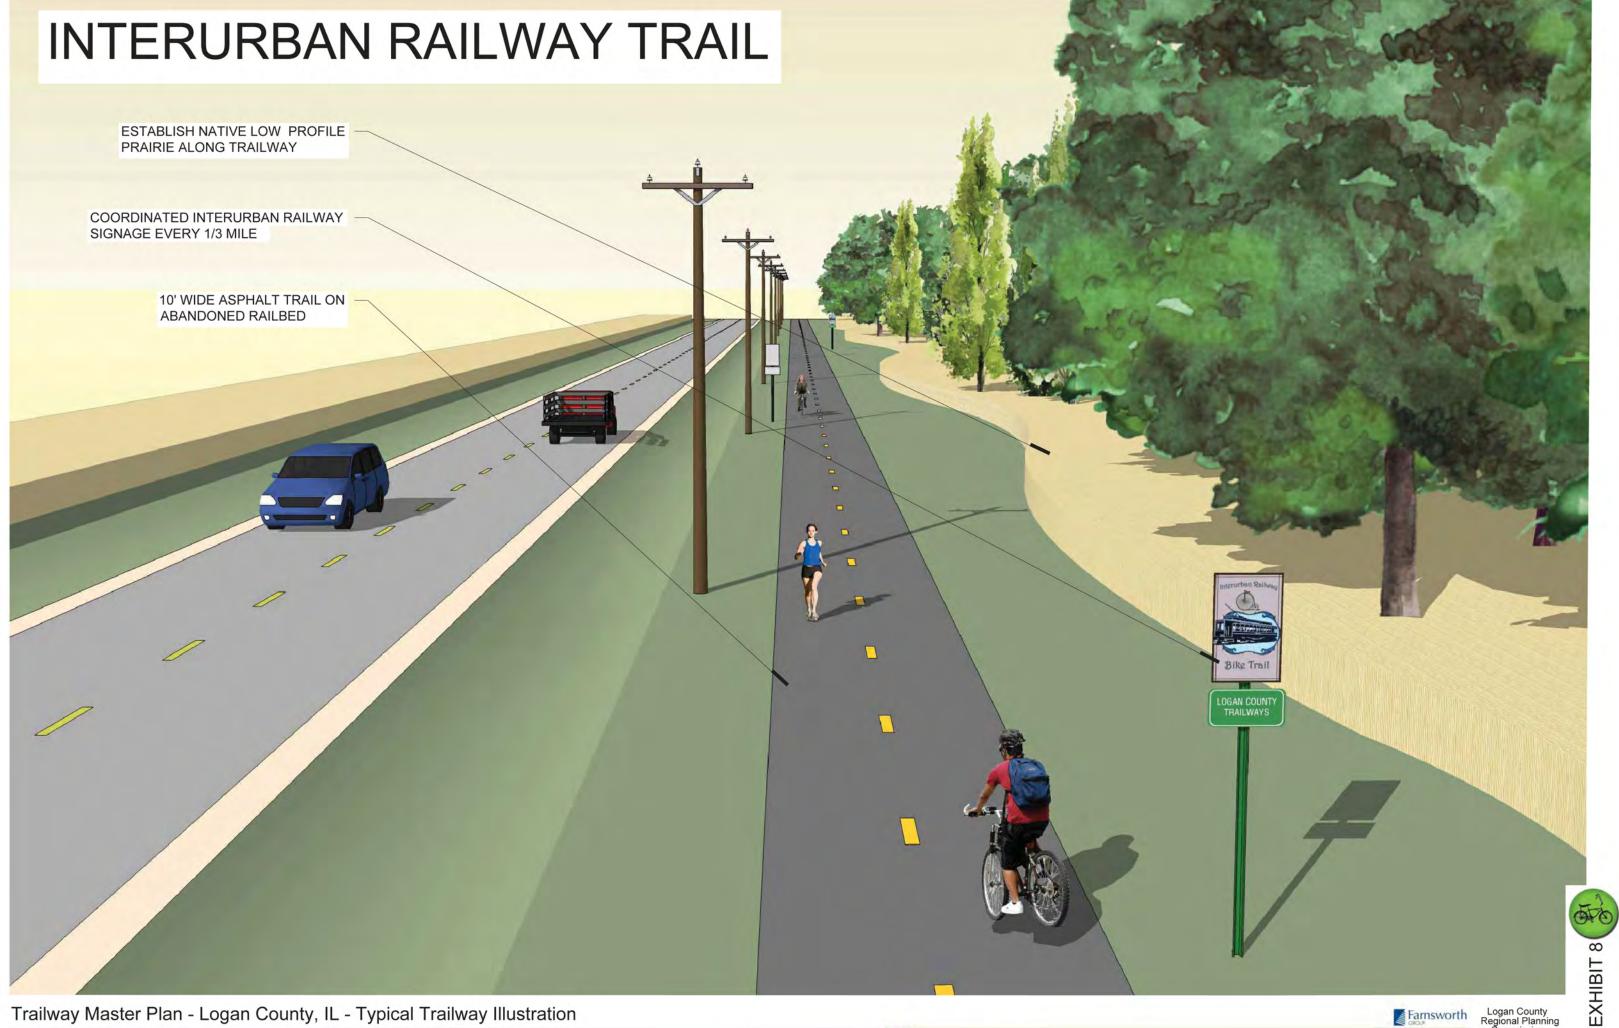

#### Northern Access via Interurban Railway Trail

Exhibits: 1 & 8

Another potential wonderful trailway opportunity that should be exploited to gain early momentum is the development of the Interurban Railway from the City of Lincoln to Union, IL. Development of this trailway as part of a Phase 1 development program would allow the largest concentration and demographic of people residing in the county with access to a very unique trailway experience. Unlike the Historic Route 66 Trailway which would be immediately adjacent to or potentially on the existing road, the Interurban Railway Trail would be free of motorized vehicles (see Exhibit 8).

The Interurban Railway Trail would be constructed on the abandoned railroad right-of-way which extends from the northeast side of the City of Lincoln up to the existing depot building in Union,

IL. The total length of this trailway would be approximately 9 miles long, and could provide a very diverse landscape to trailway users. There are existing woodlands and hedgerows that occur

become a similar iconic building within Logan County. Signage along this trailway should also occur that help to slightly differentiate it from the Historic Route 66 Trailway. These signs should incorporate an Interurban Railway theme, while also acknowledging that they are part of an overall Logan County Trailway Plan. Signs could include directional, historical, wayfinding and educational. Along with signs, other amenities to consider along this trailway would include benches, shelters, litter bins, drinking fountains and bicycle racks.

Interurban Trailway Signage