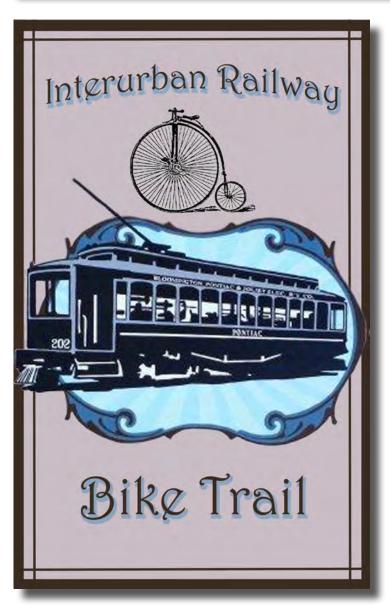

#### Northern Access via Interurban Railway Trail

Exhibits: 1 & 8

Another potential wonderful trailway opportunity that should be exploited to gain early momentum is the development of the Interurban Railway from the City of Lincoln to Union, IL. Development of this trailway as part of a Phase 1 development program would allow the largest concentration and demographic of people residing in the county with access to a very unique trailway experience. Unlike the Historic Route 66 Trailway which would be immediately adjacent to or potentially on the existing road, the Interurban Railway Trail would be free of motorized vehicles (see Exhibit 8).

The Interurban Railway Trail would be constructed on the abandoned railroad right-of-way which extends from the northeast side of the City of Lincoln up to the existing depot building in Union,

IL. The total length of this trailway would be approximately 9 miles long, and could provide a very diverse landscape to trailway users. There are existing woodlands and hedgerows that occur

become a similar iconic building within Logan County. Signage along this trailway should also occur that help to slightly differentiate it from the Historic Route 66 Trailway. These signs should incorporate an Interurban Railway theme, while also acknowledging that they are part of an overall Logan County Trailway Plan. Signs could include directional, historical, wayfinding and educational. Along with signs, other amenities to consider along this trailway would include benches, shelters, litter bins, drinking fountains and bicycle racks.

Interurban Trailway Signage