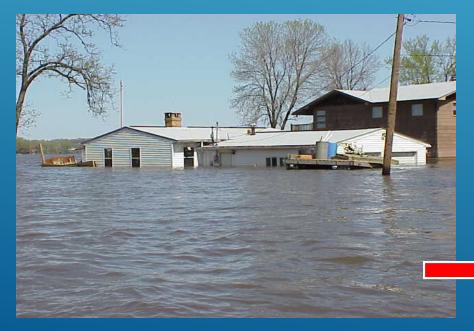

## KNOWN DAMAGE AREAS

- Contact with citizens along the Fox River
- Damage assessments for diaster declaration
- > Flood Insurance Claims

## **FLOOD LEVELS**

 Minor – Flooding of roadways and open land adjacent to the river

Moderate – Flooding adjacent to homes or flooding of crawlspaces, garages and sheds

Major – Flooding of main living area or major roadways impassable