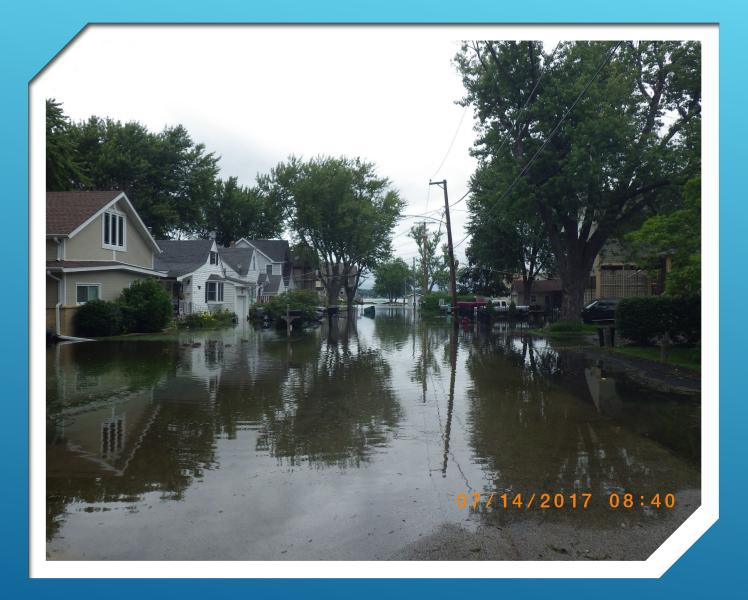

# FOX RIVER FLOODING

February 27, 2019

## **CITIZEN CONTACT**

Citizens protect their home with sand bags or other barriers.

Contact OWR for information on how high the water will peak.