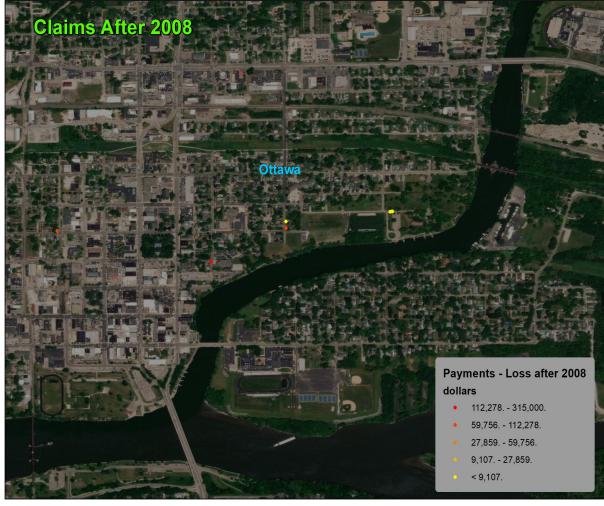

# NATIONAL FLOOD INSURANCE PROGRAM

CLAIMS CONCENTRATION (TOP 15)

| <b>COMMUNITY</b>       | CLAIMS | <b>DOLLARS</b> |
|------------------------|--------|----------------|
| Fox Lake               | 213    | 2,910,812      |
| Montgomery             | 120    | 2,821,800      |
| Aurora                 | 196    | 2,752,346      |
| Ottawa                 | 126    | 2,168,431      |
| Elgin                  | 103    | 1,802,185      |
| Round Lake Bch         | 87     | 827,660        |
| Sheridan               | 17     | 642,071        |
| Millington             | 32     | 642,005        |
| Johnsburg              | 34     | 627,035        |
| <b>Port Barrington</b> | 43     | 492,273        |
| Algonquin              | 41     | 349,321        |
| So Elgin               | 28     | 339,096        |
| <b>Holiday Hills</b>   | 49     | 333,584        |
| Barrington             | 13     | 230,496        |
| Yorkville              | 11     | 200,073        |
|                        |        |                |