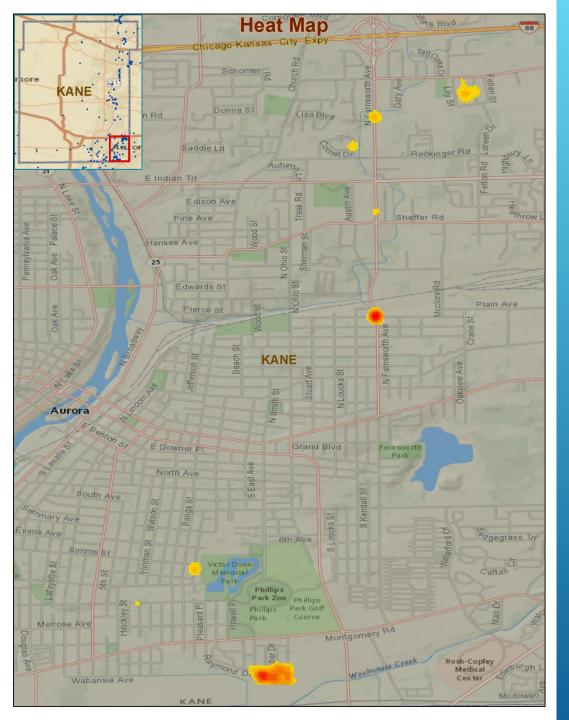

# NATIONAL FLOOD INSURANCE PROGRAM

CLAIMS CONCENTRATION (TOP 15)

| <b>COMMUNITY</b>       | CLAIMS | <b>DOLLARS</b> |
|------------------------|--------|----------------|
| Fox Lake               | 213    | 2,910,812      |
| Montgomery             | 120    | 2,821,800      |
| Aurora                 | 196    | 2,752,346      |
| Ottawa                 | 126    | 2,168,431      |
| Elgin                  | 103    | 1,802,185      |
| Round Lake Bch         | 87     | 827,660        |
| Sheridan               | 17     | 642,071        |
| Millington             | 32     | 642,005        |
| Johnsburg              | 34     | 627,035        |
| <b>Port Barrington</b> | 43     | 492,273        |
| Algonquin              | 41     | 349,321        |
| So Elgin               | 28     | 339,096        |
| <b>Holiday Hills</b>   | 49     | 333,584        |
| Barrington             | 13     | 230,496        |
| Yorkville              | 11     | 200,073        |
|                        |        |                |