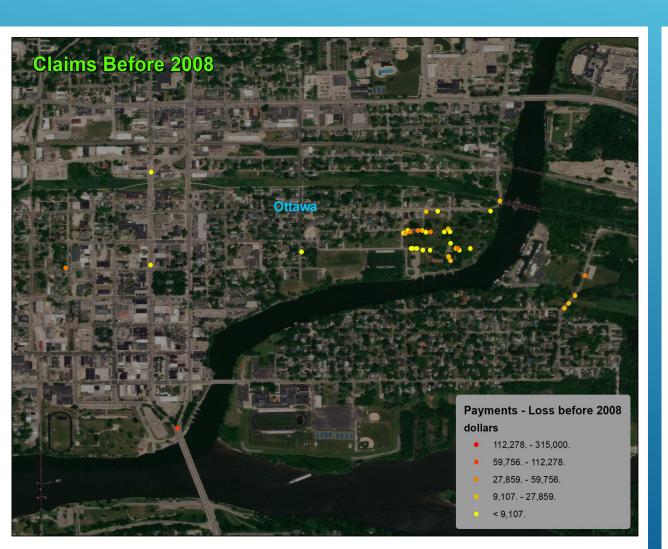

# FOX CHAIN OF LAKES FLOOD INSURANCE CLAIMS

Majority of claims on the upper Fox River are in and around Fox Lake.

# THAT'S ALOTA FLOODPLAIN IN FOX LAKE

213 Active Flood Policies

\$51,627,223 in Coverage

247 claims

\$2,910,812 in losses

Recent Major flooding in May 2004, June 2008, April 2013, July 2017

History of minimal compliance That is changing!