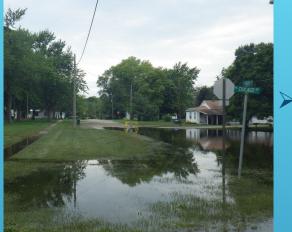

## **CITIZEN CONTACT**

Citizens protect their home with sand bags or other barriers.

Contact OWR for information on how high the water will peak.

## **FLOOD LEVELS**

 Minor – Flooding of roadways and open land adjacent to the river

Moderate – Flooding adjacent to homes or flooding of crawlspaces, garages and sheds

Major – Flooding of main living area or major roadways impassable