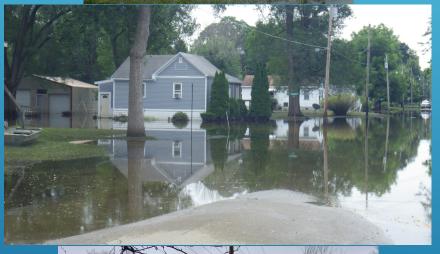

## **CITIZEN CONTACT**

Citizens protect their home with sand bags or other barriers.

Contact OWR for information on how high the water will peak.

## **FLOOD LEVELS**

 Minor – Flooding of roadways and open land adjacent to the river

Moderate – Flooding adjacent to homes or flooding of crawlspaces, garages and sheds

Major – Flooding of main living area or major roadways impassable