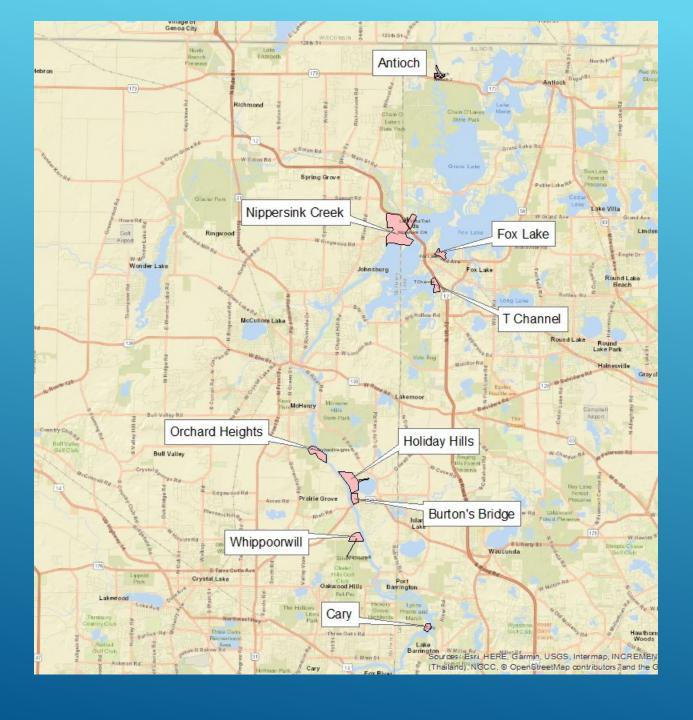

# FOX CHAIN OF LAKES FLOOD INSURANCE CLAIMS

Majority of claims on the upper Fox River are in and around Fox Lake.

# THAT'S ALOTA FLOODPLAIN IN FOX LAKE

213 Active Flood Policies

\$51,627,223 in Coverage

247 claims

\$2,910,812 in losses

Recent Major flooding in May 2004, June 2008, April 2013, July 2017

History of minimal compliance That is changing!