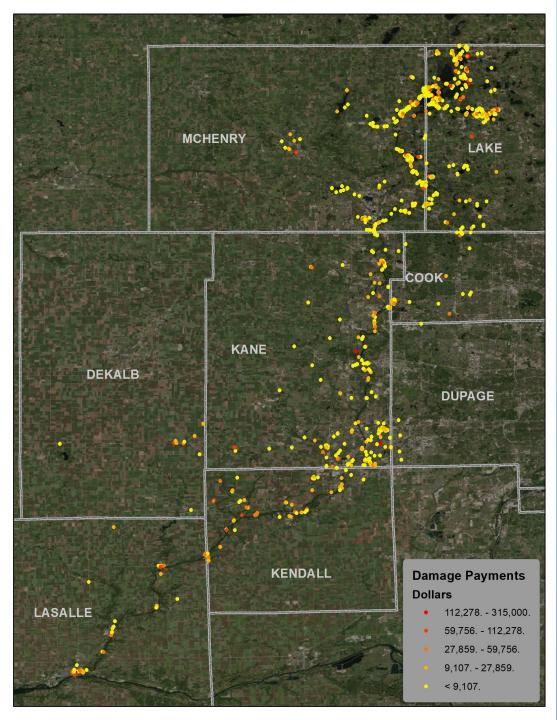

# FOX RIVER WATERSHED FLOOD INSURANCE CLAIMS

<u>Statewide:</u> 50,000 claims \$545,158,878 in damages

Fox River Watershed
2,350 claims
\$35,011,103 in damages

| COUNTY  | CLAIMS | DOLLARS    |
|---------|--------|------------|
| Lake    | 752    | 9,632,143  |
| McHenry | 553    | 5,862,387  |
| Cook    | 40     | 795,340    |
| Kane    | 625    | 10,347,753 |
| Dekalb  | 14     | 282,987    |
| Dupage  | 6      | 29,108     |
| Kendall | 118    | 2,527,587  |
| Lasalle | 242    | 5,533,798  |

## **Damage Payments** W Depot St **Dollars** 100,000. - 310,000. 60,000. - 100,000. 30,000. - 60,000. 9,000. - 30,000 < 9,000. Spring Grove Lake Villa Round Lake Round Lake Park

# FOX CHAIN OF LAKES FLOOD INSURANCE CLAIMS

Majority of claims on the upper Fox River are in and around Fox Lake.