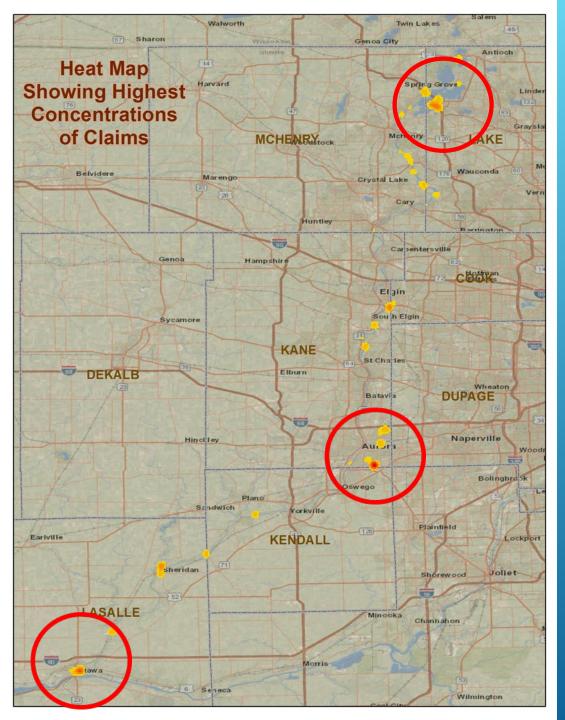

# FOX RIVER WATERSHED FLOOD INSURANCE CLAIMS

<u>Statewide:</u> 50,000 claims \$545,158,878 in damages

Fox River Watershed
2,350 claims
\$35,011,103 in damages

| COUNTY  | CLAIMS | DOLLARS    |
|---------|--------|------------|
| Lake    | 752    | 9,632,143  |
| McHenry | 553    | 5,862,387  |
| Cook    | 40     | 795,340    |
| Kane    | 625    | 10,347,753 |
| Dekalb  | 14     | 282,987    |
| Dupage  | 6      | 29,108     |
| Kendall | 118    | 2,527,587  |
| Lasalle | 242    | 5,533,798  |

# NATIONAL FLOOD INSURANCE PROGRAM

CLAIMS CONCENTRATION (TOP 15)

| <b>COMMUNITY</b>       | CLAIMS | <b>DOLLARS</b> |
|------------------------|--------|----------------|
| Fox Lake               | 213    | 2,910,812      |
| Montgomery             | 120    | 2,821,800      |
| Aurora                 | 196    | 2,752,346      |
| Ottawa                 | 126    | 2,168,431      |
| Elgin                  | 103    | 1,802,185      |
| Round Lake Bch         | 87     | 827,660        |
| Sheridan               | 17     | 642,071        |
| Millington             | 32     | 642,005        |
| Johnsburg              | 34     | 627,035        |
| <b>Port Barrington</b> | 43     | 492,273        |
| Algonquin              | 41     | 349,321        |
| So Elgin               | 28     | 339,096        |
| <b>Holiday Hills</b>   | 49     | 333,584        |
| Barrington             | 13     | 230,496        |
| Yorkville              | 11     | 200,073        |
|                        |        |                |

# FOX CHAIN OF LAKES FLOOD INSURANCE CLAIMS

Majority of claims on the upper Fox River are in and around Fox Lake.