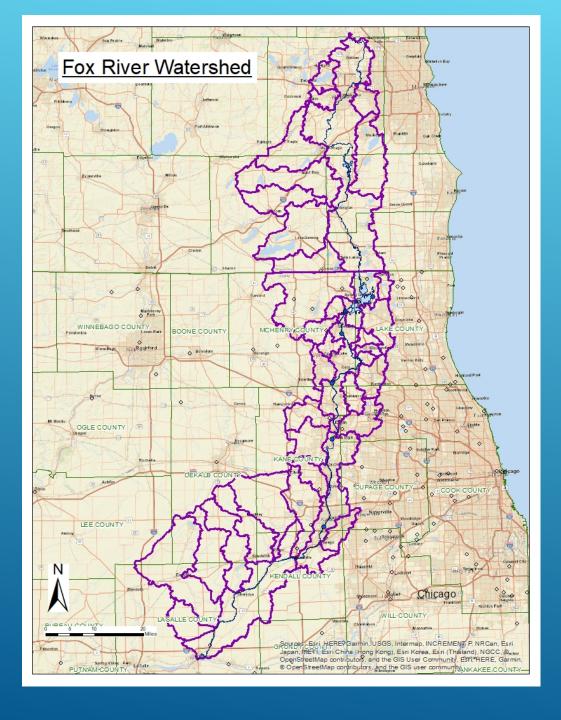

## **FOX RIVER WATERSHED**

- •Fox River watershed is 2657 square miles.
- •The watershed starts north of Waukesha, Wisconsin.
- •The drainage area in Wisconsin including the Fox River and Nippersink Creek is 934 square miles.