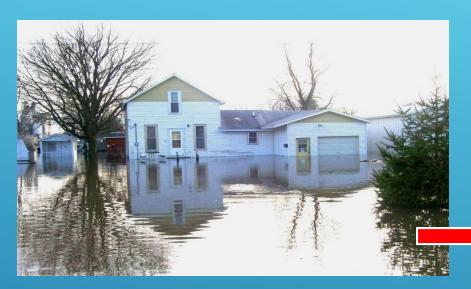

## KNOWN DAMAGE AREAS

- Contact with citizens along the Fox River
- Damage assessments for diaster declaration
- > Flood Insurance Claims

## **CITIZEN CONTACT**

Citizens protect their home with sand bags or other barriers.

Contact OWR for information on how high the water will peak.