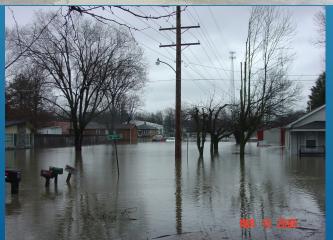

## **CITIZEN CONTACT**

Citizens protect their home with sand bags or other barriers.

Contact OWR for information on how high the water will peak.

## **FLOOD LEVELS**

 Minor – Flooding of roadways and open land adjacent to the river

Moderate – Flooding adjacent to homes or flooding of crawlspaces, garages and sheds

Major – Flooding of main living area or major roadways impassable