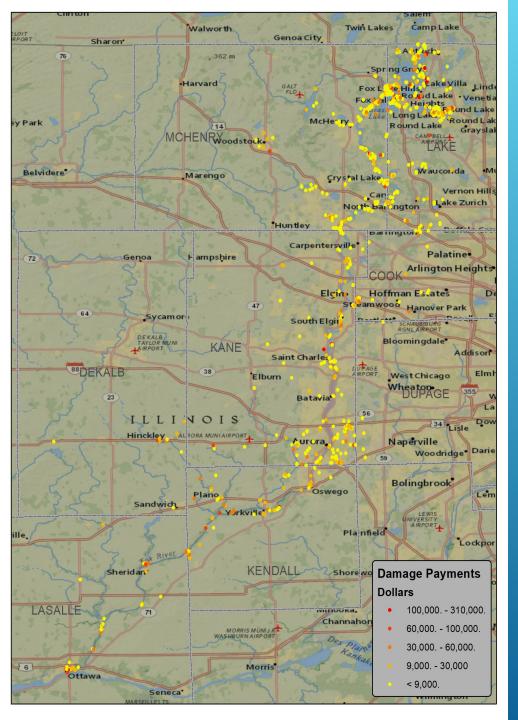

# FOX RIVER WATERSHED FLOOD INSURANCE CLAIMS

<u>Statewide:</u> 50,000 claims \$545,158,878 in damages

Fox River Watershed
2,350 claims
\$35,011,103 in damages

| COUNTY  | CLAIMS | DOLLARS    |
|---------|--------|------------|
| Lake    | 752    | 9,632,143  |
| McHenry | 553    | 5,862,387  |
| Cook    | 40     | 795,340    |
| Kane    | 625    | 10,347,753 |
| Dekalb  | 14     | 282,987    |
| Dupage  | 6      | 29,108     |
| Kendall | 118    | 2,527,587  |
| Lasalle | 242    | 5,533,798  |

# NATIONAL FLOOD INSURANCE PROGRAM

CLAIMS CONCENTRATION (TOP 15)

| <b>COMMUNITY</b>       | CLAIMS | <b>DOLLARS</b> |
|------------------------|--------|----------------|
| Fox Lake               | 213    | 2,910,812      |
| Montgomery             | 120    | 2,821,800      |
| Aurora                 | 196    | 2,752,346      |
| Ottawa                 | 126    | 2,168,431      |
| Elgin                  | 103    | 1,802,185      |
| Round Lake Bch         | 87     | 827,660        |
| Sheridan               | 17     | 642,071        |
| Millington             | 32     | 642,005        |
| Johnsburg              | 34     | 627,035        |
| <b>Port Barrington</b> | 43     | 492,273        |
| Algonquin              | 41     | 349,321        |
| So Elgin               | 28     | 339,096        |
| <b>Holiday Hills</b>   | 49     | 333,584        |
| Barrington             | 13     | 230,496        |
| Yorkville              | 11     | 200,073        |
|                        |        |                |

## **Damage Payments** W Depot St **Dollars** 100,000. - 310,000. 60,000. - 100,000. 30,000. - 60,000. 9,000. - 30,000 < 9,000. Spring Grove Lake Villa Round Lake Round Lake Park

# FOX CHAIN OF LAKES FLOOD INSURANCE CLAIMS

Majority of claims on the upper Fox River are in and around Fox Lake.