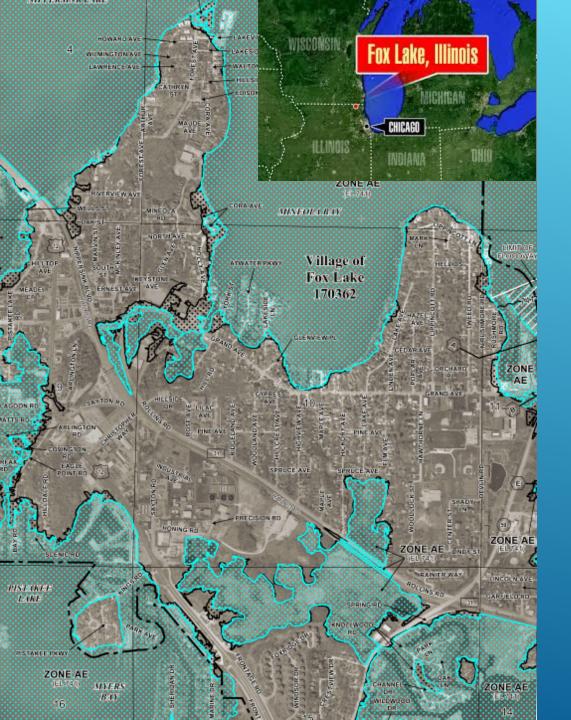

# THAT'S ALOTA FLOODPLAIN IN FOX LAKE

213 Active Flood Policies

\$51,627,223 in Coverage

247 claims

\$2,910,812 in losses

Recent Major flooding in May 2004, June 2008, April 2013, July 2017

History of minimal compliance That is changing!

### FOX LAKE INSPECTION FINDINGS