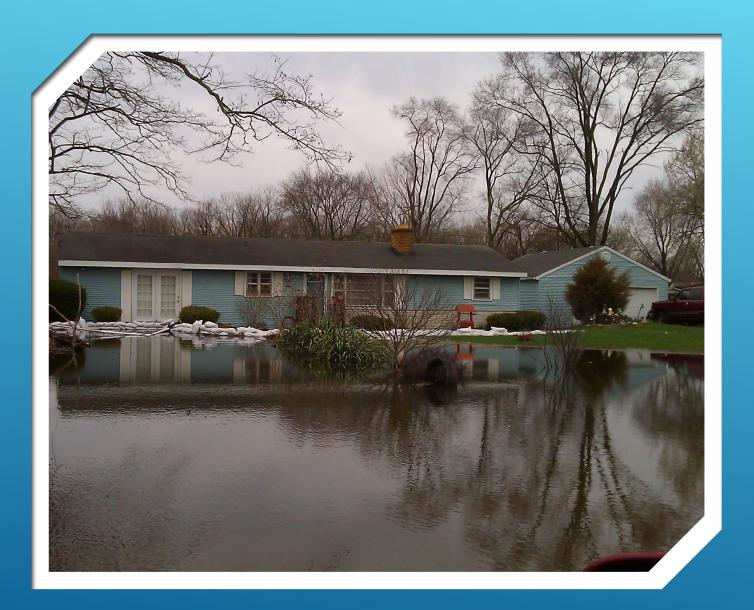

## **CITIZEN CONTACT**

Citizens protect their home with sand bags or other barriers.

Contact OWR for information on how high the water will peak.