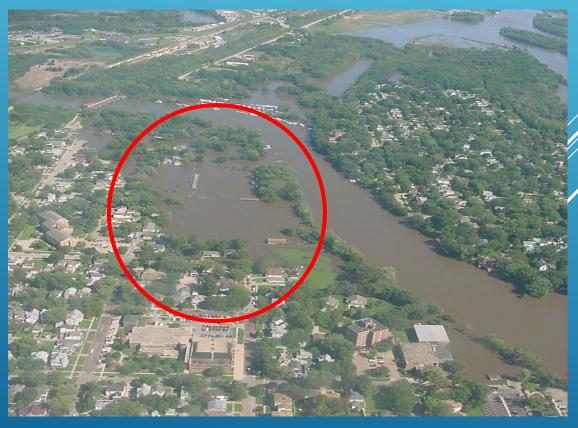

ittle outstanding items remain!! Joining CRS soon!



# SOUTH KANE COUNTY CITY OF AURORA CITY OF MONTGOMERY NFIP CLAIMS

Highest loss areas located on smaller tributary streams not on the actual Fox River.



# REPETITIVE LOSS PROPERTIES (TOP 15)

| Fox Lake         | 103 |
|------------------|-----|
| Elgin            | 50  |
| Port Barrington  | 21  |
| South Elgin      | 19  |
| Plainfield       | 19  |
| Holiday Hills    | 18  |
| Montgomery       | 16  |
| Algonquin        | 15  |
| Spring Grove     | 13  |
| Round Lk Bch.    | 12  |
| Lk. in the Hills | 10  |
| Fox River Gr.    | 7   |
| Plano            | 7   |
| McHenry          | 6   |
| Aurora           | 5   |

# BUYOUTS WORK CITY OF OTTAWA

1982. The Ottawa "flats". Under water.



2008. The same Ottawa "flats" After buyouts.



## CITY OF OTTAWA BUYOUTS WORK





## **ELEVATION**







Fox River Sheridan, IL

One month after the 2008 flood!!!!

# INCREASED COST OF COMPLIANCE BEFORE-AND-AFTER









## **NEXT STEPS**

- Develop documentation of the extent and character of flooded areas
  - a) Fox River, tributary, or urban flooding
  - b) Number of structures impacted at major, moderate, and minor flood levels
  - c) Street flooding and traffic disruption
- 2. Shortfalls in current flood control practices
  - a) Flood response/Individual flood protection
  - b) Flood preparedness planning
  - c) Regulation of floodplain development
  - d) Flood damage reduction projects



## **COMMISSION MEMBERSHIP**

Contact State Representatives and State Senators

Request nomination to the Fox River Flood Commission

Stay