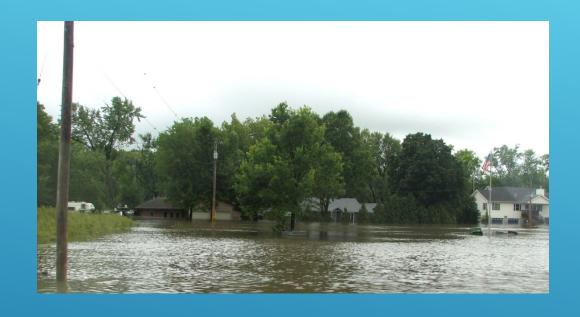

SOUTH KANE COUNTY CITY OF AURORA CITY OF MONTGOMERY NFIP CLAIMS

Highest loss areas located on smaller tributary streams not on the actual Fox River.



# REPETITIVE LOSS PROPERTIES (TOP 15)

| Fox Lake         | 103 |
|------------------|-----|
| Elgin            | 50  |
| Port Barrington  | 21  |
| South Elgin      | 19  |
| Plainfield       | 19  |
| Holiday Hills    | 18  |
| Montgomery       | 16  |
| Algonquin        | 15  |
| Spring Grove     | 13  |
| Round Lk Bch.    | 12  |
| Lk. in the Hills | 10  |
| Fox River Gr.    | 7   |
| Plano            | 7   |
| McHenry          | 6   |
| Aurora           | 5   |

# BUYOUTS WORK CITY OF OTTAWA

1982. The Ottawa "flats". Under water.



2008. The same Ottawa "flats" After buyouts.



## CITY OF OTTAWA BUYOUTS WORK





## **ELEVATION**







Fox River Sheridan, IL

One month after the 2008 flood!!!!

# INCREASED COST OF COMPLIANCE BEFORE-AND-AFTER









## **NEXT STEPS**

- Develop documentation of the extent and character of flooded areas
  - a) Fox River, tributary, or urban flooding
  - b) Number of structures impacted at major, moderate, and minor flood levels
  - c) Street flooding and traffic disruption
- 2. Shortfalls in current flood control practices
  - a) Flood response/Individual flood protection
  - b) Flood preparedness planning
  - c) Regulation of floodplain development
  - d) Flood damage reduction projects



## **COMMISSION MEMBERSHIP**

Contact State Representatives and State Senators

Request nomination to the Fox River Flood Commission

Stay active as a technical advisor