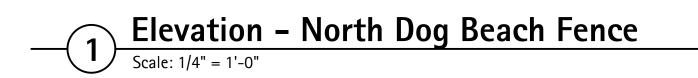

The proposed fencing will consist of 4 ft. high chain link fence without concrete footings. The fence posts will be directly driven into clay substrate to the point of refusal. Two shore perpendicular rows of fencing (North and South) will begin at the existing steel sheetpile seawall, and extend 15 ft. into Lake Michigan. The North fence will be 91 ft. long, and will be located 20 ft. south of the north property line. The South fence will be 78.25 ft. long, and will be located 20 ft. north of the south property line. Gates will be installed in both rows of fencing to allow public access along the shoreline. The proposed project will be reviewed using the Department's Part 3704 Rules. A location map and plans are attached to this notice.

SITE FENCING PLAN

ORTH SHEET NUM

L2.0

- 1. Steel top rail to run continuously over multiple posts.
- 2. Posts to be driven into the sand and underlying clay until refusal. Posts will then be cut 48" above the sand line

## **FENCE ELEVATIONS**