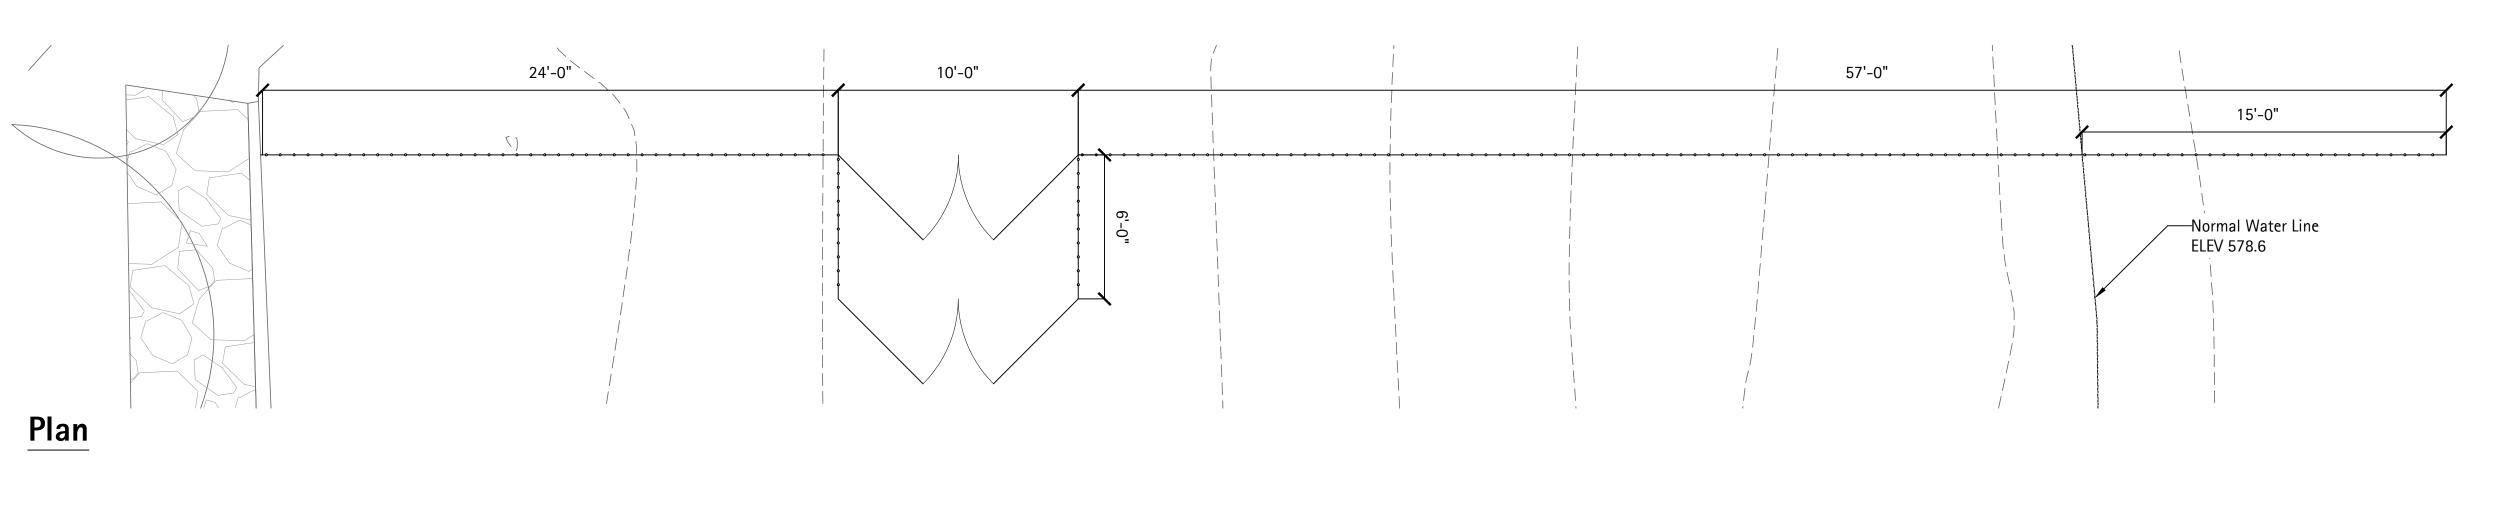

The proposed fencing will consist of 4 ft. high chain link fence without concrete footings. The fence posts will be directly driven into clay substrate to the point of refusal. Two shore perpendicular rows of fencing (North and South) will begin at the existing steel sheetpile seawall, and extend 15 ft. into Lake Michigan. The North fence will be 91 ft. long, and will be located 20 ft. south of the north property line. The South fence will be 78.25 ft. long, and will be located 20 ft. north of the south property line. Gates will be installed in both rows of fencing to allow public access along the shoreline. The proposed project will be reviewed using the Department's Part 3704 Rules. A location map and plans are attached to this notice.

SITE FENCING PLAN

ORTH SHEET NUM

L2.0

- 1. Steel top rail to run continuously over multiple posts.
- 2. Posts to be driven into the sand and underlying clay until refusal. Posts will then be cut 48" above the sand line

### Plan