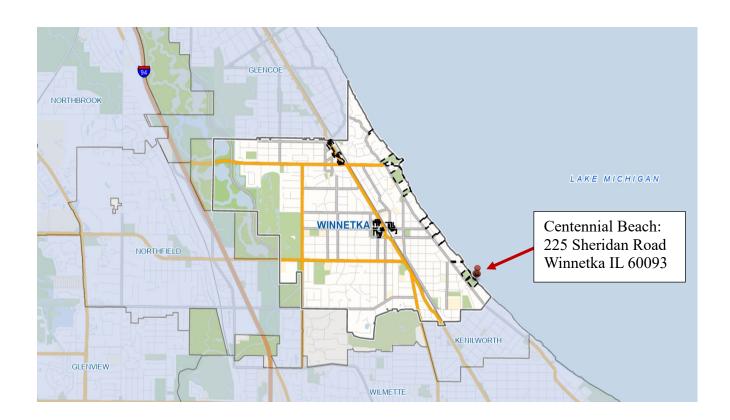

## Installation of fencing, in Lake Michigan, at 225 Sheridan Road, Winnetka, IL 60093

The Winnetka Park District, 540 Hibbard Road, Winnetka, Illinois 60093, has applied for an Illinois Department of Natural Resources, Office of Water Resources permit for the installation of fencing at Centennial Dog Beach, in Lake Michigan, at 225 Sheridan Road, Winnetka, Illinois 60093.

The proposed fencing will consist of 4 ft. high chain link fence without concrete footings. The fence posts will be directly driven into clay substrate to the point of refusal. Two shore perpendicular rows of fencing (North and South) will begin at the existing steel sheetpile seawall, and extend 15 ft. into Lake Michigan. The North fence will be 91 ft. long, and will be located 20 ft. south of the north property line. The South fence will be 78.25 ft. long, and will be located 20 ft. north of the south property line. Gates will be installed in both rows of fencing to allow public access along the shoreline. The proposed project will be reviewed using the Department's Part 3704 Rules. A location map and plans are attached to this notice.

### Winnetka Park District

Location Map: Centennial Beach, 225 Sheridan Road, Winnetka Illinois 60093

**Project Title: Centennial Dog Beach Temporary Dog Beach Fencing** 

Latitude: 42.09821'N

**Longitude: -87.71452'W** 

**VICINITY MAP** 