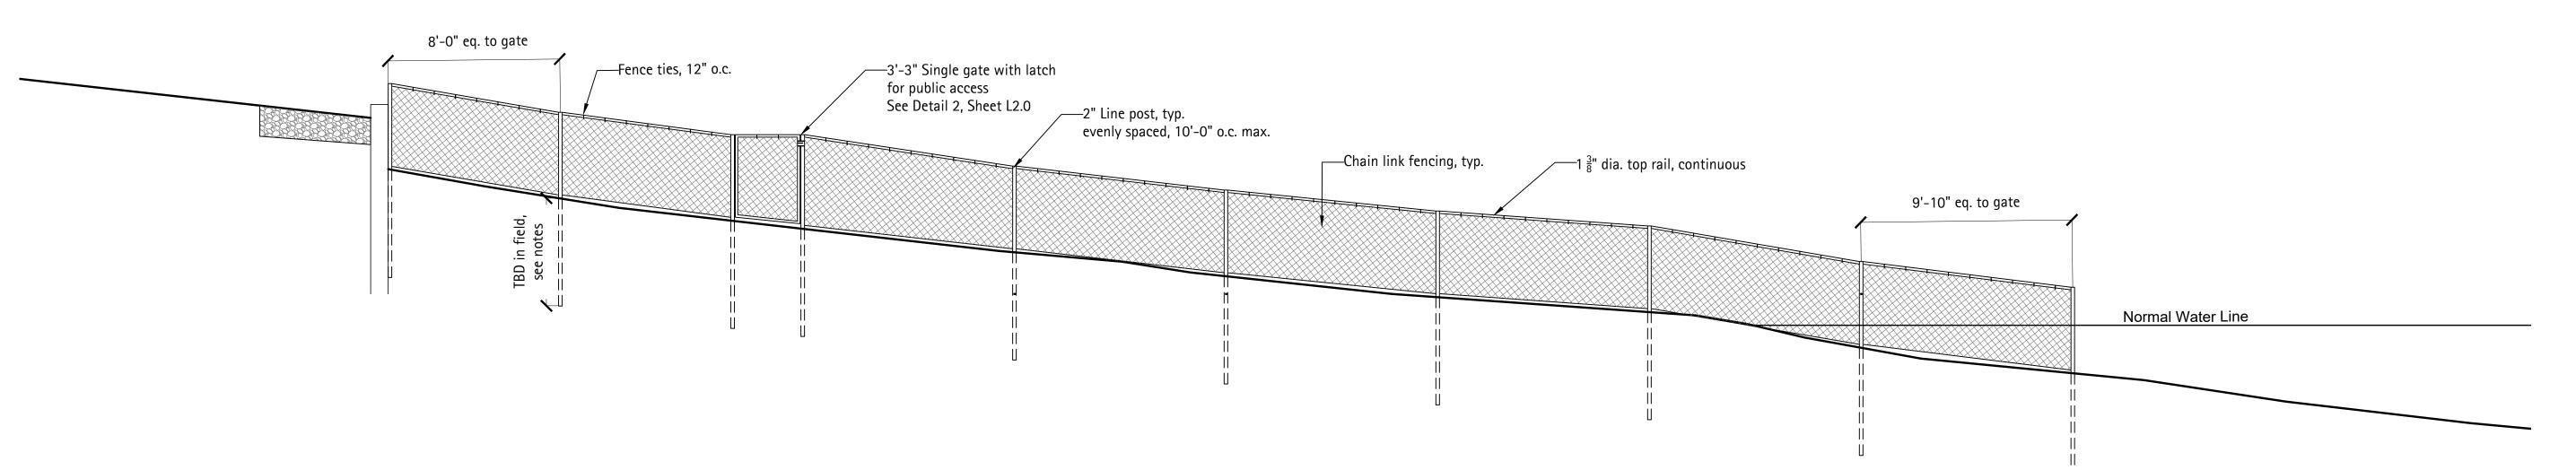

The proposed fencing will consist of 4 ft. high chain link fence without concrete footings. The fence posts will be directly driven into clay substrate to the point of refusal. Two shore perpendicular rows of fencing (North and South) will begin at the existing steel sheetpile seawall, and extend 15 ft. into Lake Michigan. The North fence will be 91 ft. long, and will be located 20 ft. south of the north property line. The South fence will be 78.25 ft. long, and will be located 20 ft. north of the south property line. Gates will be installed in both rows of fencing to allow public access along the shoreline. The proposed project will be reviewed using the Department's Part 3704 Rules. A location map and plans are attached to this notice.

SITE FENCING PLAN

ORTH SHEET NUM

L2.0

- 1. Steel top rail to run continuously over multiple posts.
- 2. Posts to be driven into the sand and underlying clay until refusal. Posts will then be cut 48" above the sand line

## **FENCE ELEVATIONS**