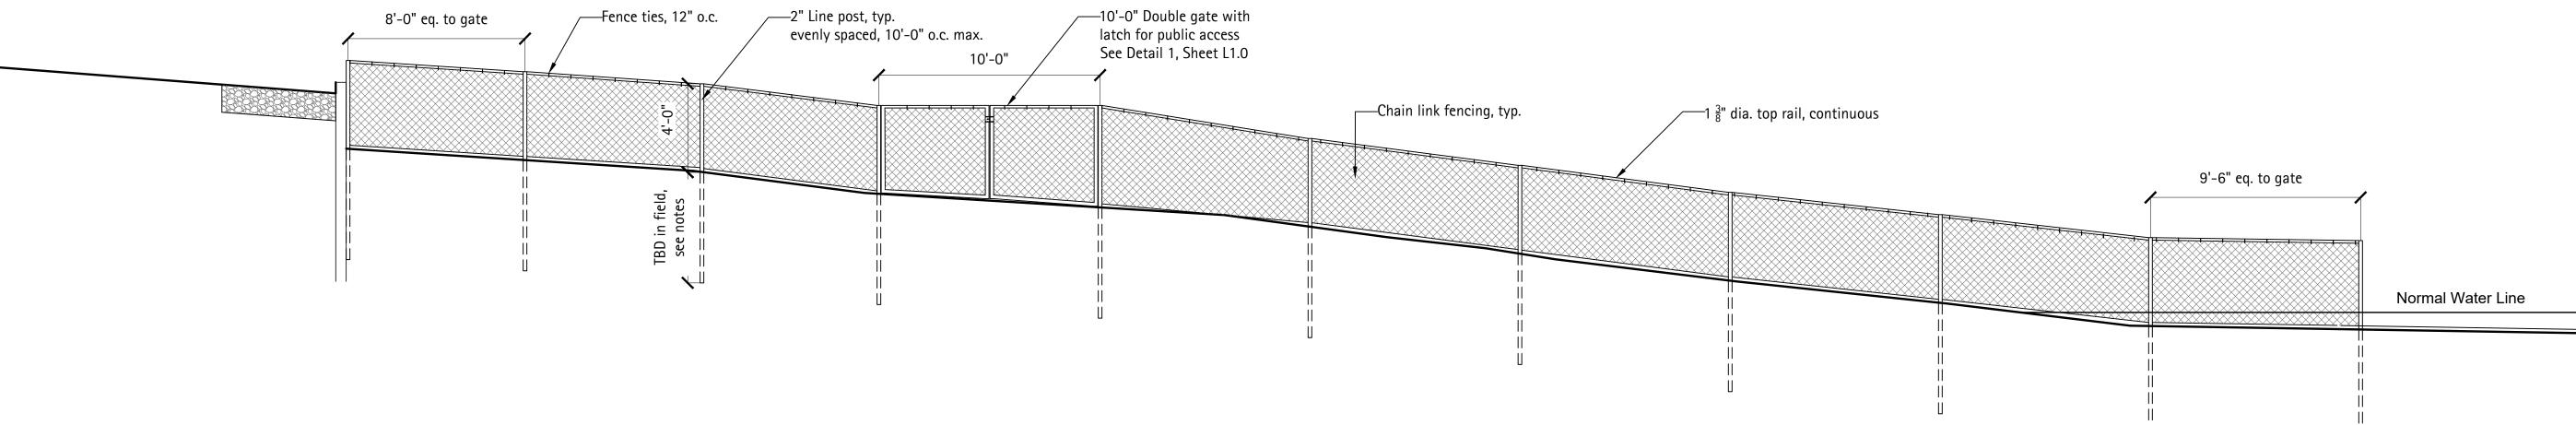

The proposed fencing will consist of 4 ft. high chain link fence without concrete footings. The fence posts will be directly driven into clay substrate to the point of refusal. Two shore perpendicular rows of fencing (North and South) will begin at the existing steel sheetpile seawall, and extend 15 ft. into Lake Michigan. The North fence will be 91 ft. long, and will be located 20 ft. south of the north property line. The South fence will be 78.25 ft. long, and will be located 20 ft. north of the south property line. Gates will be installed in both rows of fencing to allow public access along the shoreline. The proposed project will be reviewed using the Department's Part 3704 Rules. A location map and plans are attached to this notice.

SITE FENCING PLAN

ORTH SHEET NUM

L2.0

- 1. Steel top rail to run continuously over multiple posts.
- 2. Posts to be driven into the sand and underlying clay until refusal. Posts will then be cut 48" above the sand line

# Elevation – South Dog Beach Fence Scale: 1/4" = 1'-0"

## **FENCE ELEVATIONS**