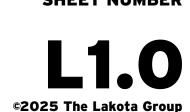

The proposed fencing will consist of 4 ft. high chain link fence without concrete footings. The fence posts will be directly driven into clay substrate to the point of refusal. Two shore perpendicular rows of fencing (North and South) will begin at the existing steel sheetpile seawall, and extend 15 ft. into Lake Michigan. The North fence will be 91 ft. long, and will be located 20 ft. south of the north property line. The South fence will be 78.25 ft. long, and will be located 20 ft. north of the south property line. Gates will be installed in both rows of fencing to allow public access along the shoreline. The proposed project will be reviewed using the Department's Part 3704 Rules. A location map and plans are attached to this notice.

SITE FENCING PLAN

ORTH SHEET NUM

L2.0

- 1. Steel top rail to run continuously over multiple posts.
- 2. Posts to be driven into the sand and underlying clay until refusal. Posts will then be cut 48" above the sand line