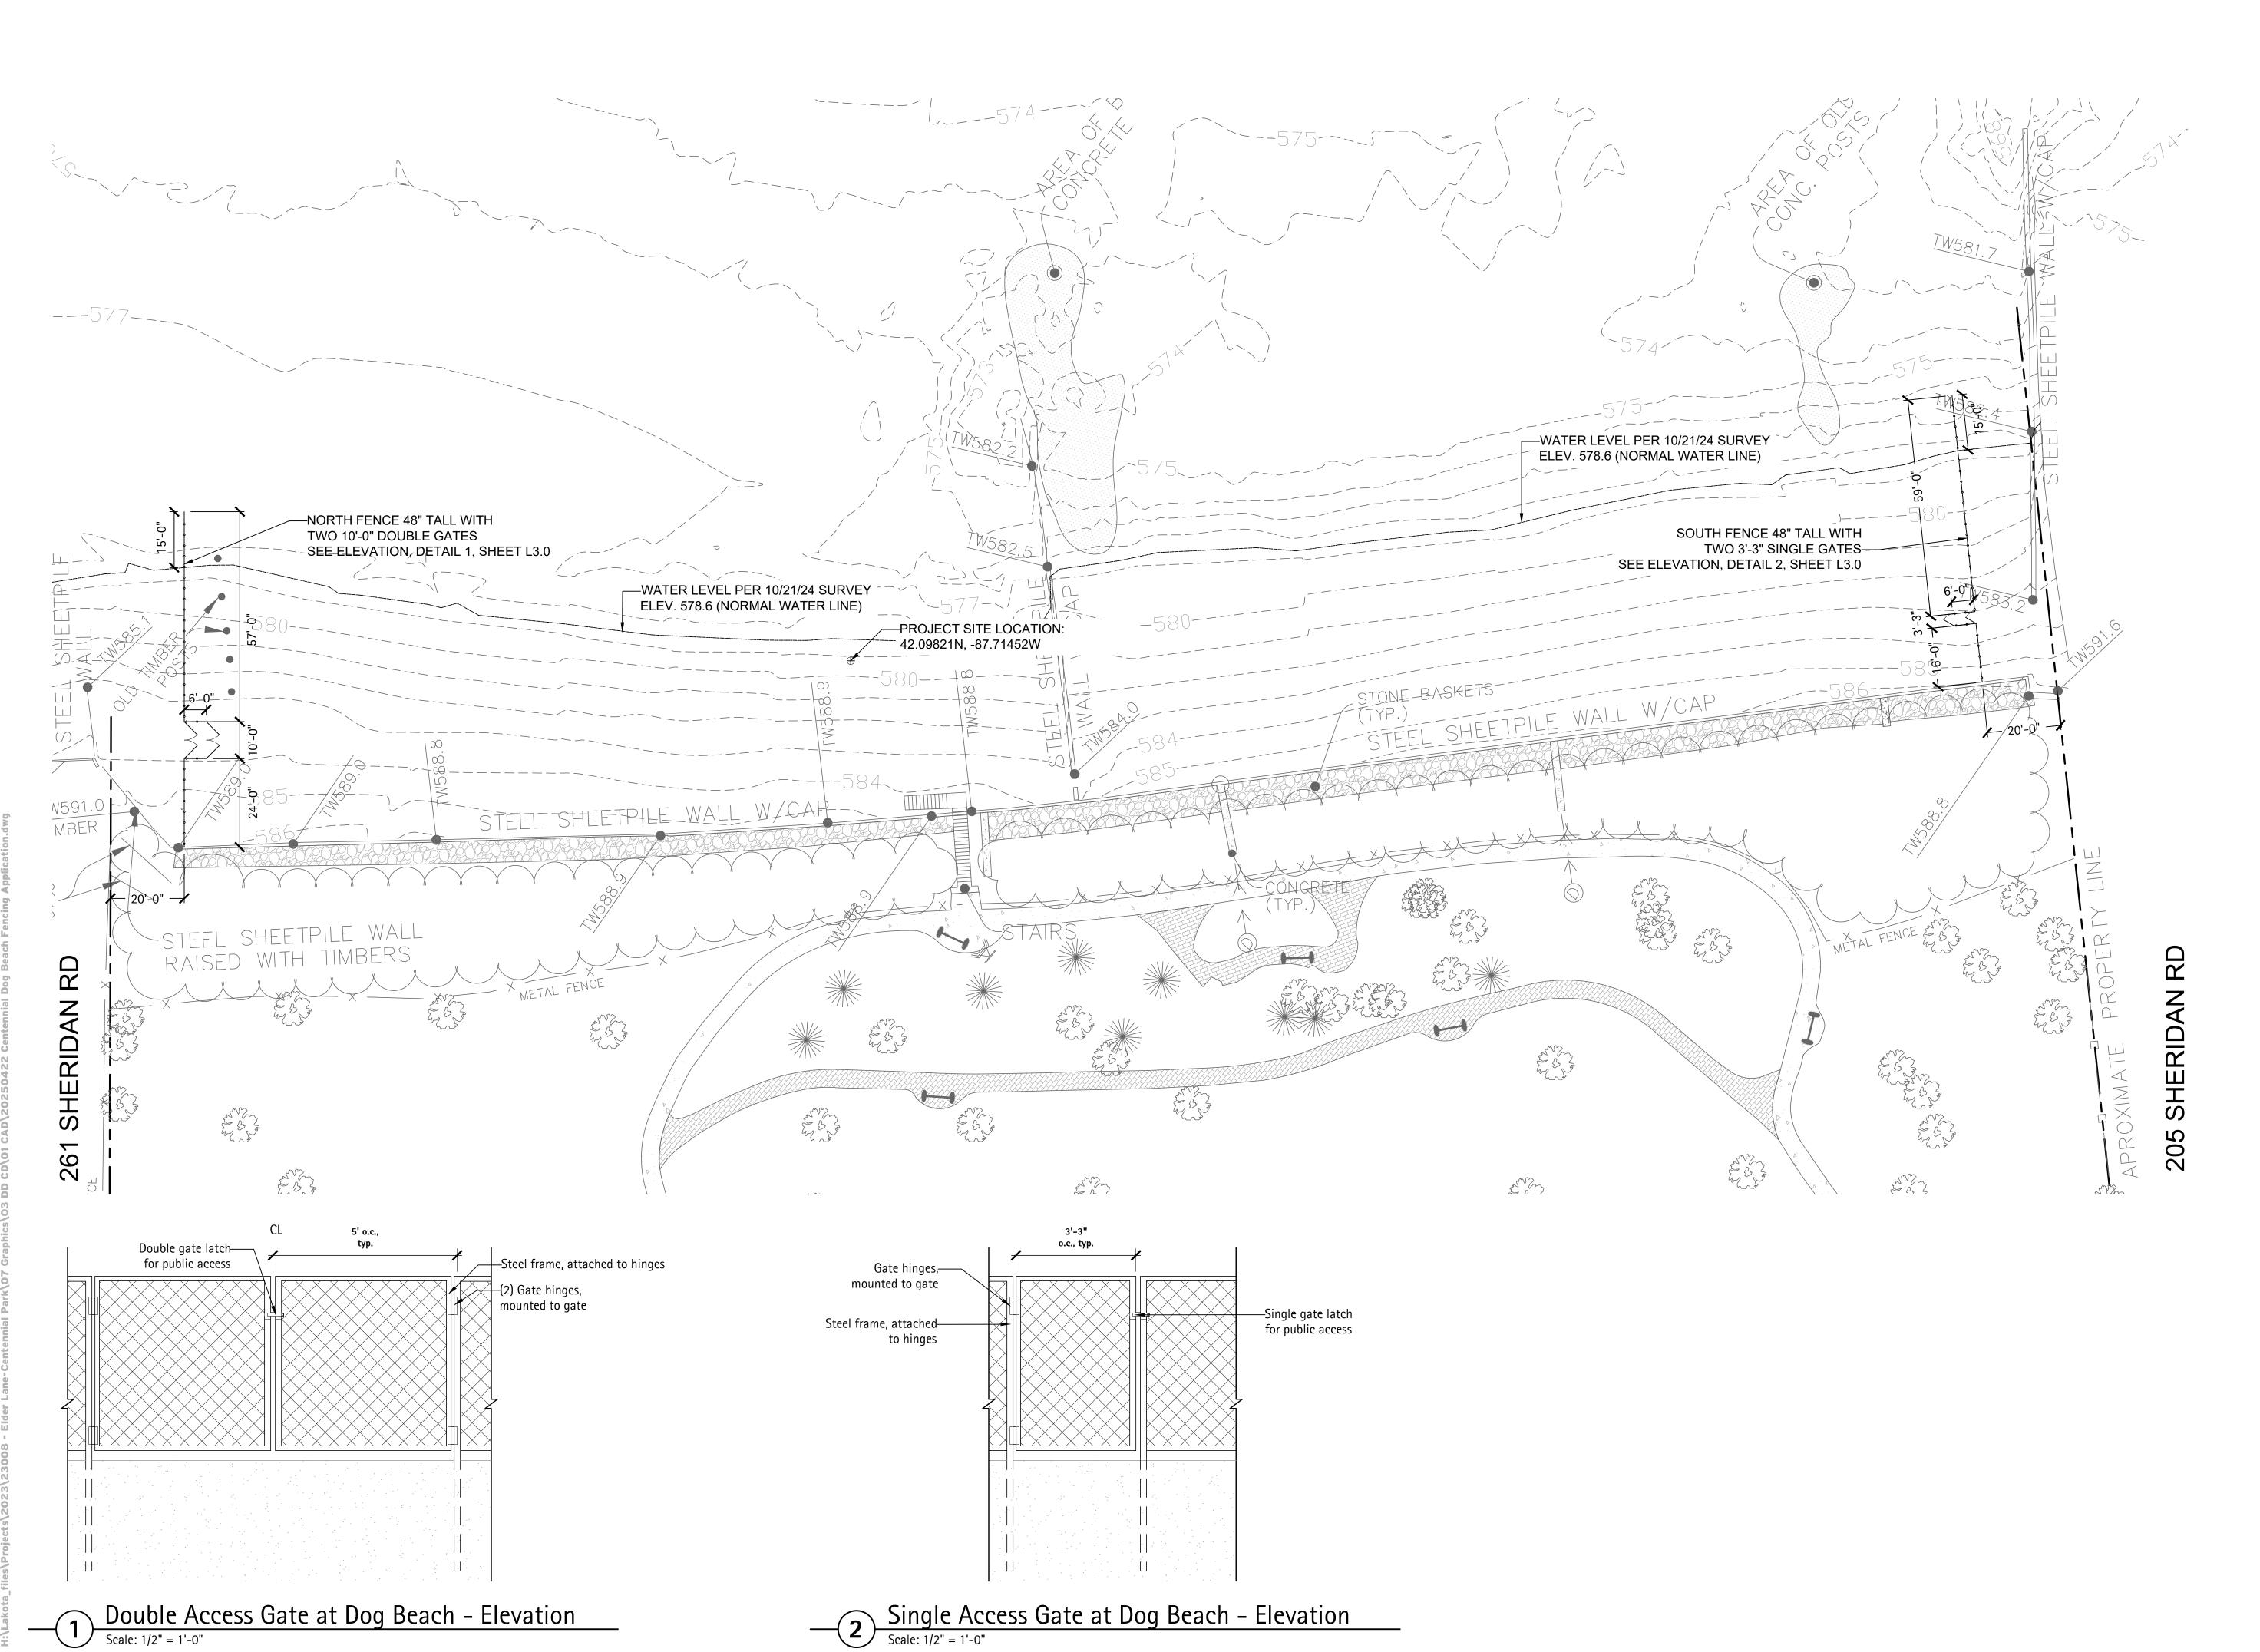

The proposed fencing will consist of 4 ft. high chain link fence without concrete footings. The fence posts will be directly driven into clay substrate to the point of refusal. Two shore perpendicular rows of fencing (North and South) will begin at the existing steel sheetpile seawall, and extend 15 ft. into Lake Michigan. The North fence will be 91 ft. long, and will be located 20 ft. south of the north property line. The South fence will be 78.25 ft. long, and will be located 20 ft. north of the south property line. Gates will be installed in both rows of fencing to allow public access along the shoreline. The proposed project will be reviewed using the Department's Part 3704 Rules. A location map and plans are attached to this notice.

## **FENCE ELEVATIONS**