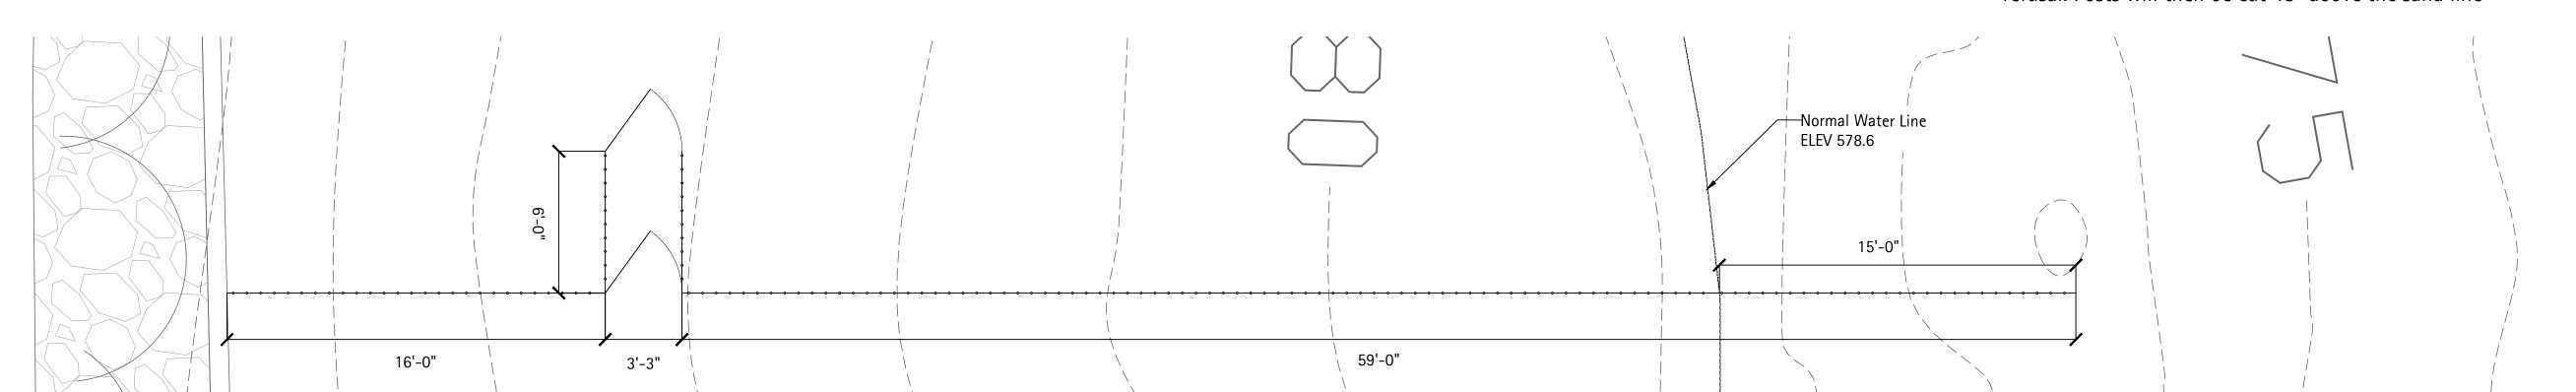

The proposed fencing will consist of 4 ft. high chain link fence without concrete footings. The fence posts will be directly driven into clay substrate to the point of refusal. Two shore perpendicular rows of fencing (North and South) will begin at the existing steel sheetpile seawall, and extend 15 ft. into Lake Michigan. The North fence will be 91 ft. long, and will be located 20 ft. south of the north property line. The South fence will be 78.25 ft. long, and will be located 20 ft. north of the south property line. Gates will be installed in both rows of fencing to allow public access along the shoreline. The proposed project will be reviewed using the Department's Part 3704 Rules. A location map and plans are attached to this notice.

SITE FENCING PLAN

ORTH SHEET NUM

L2.0

- 1. Steel top rail to run continuously over multiple posts.
- 2. Posts to be driven into the sand and underlying clay until refusal. Posts will then be cut 48" above the sand line

## **FENCE ELEVATIONS**