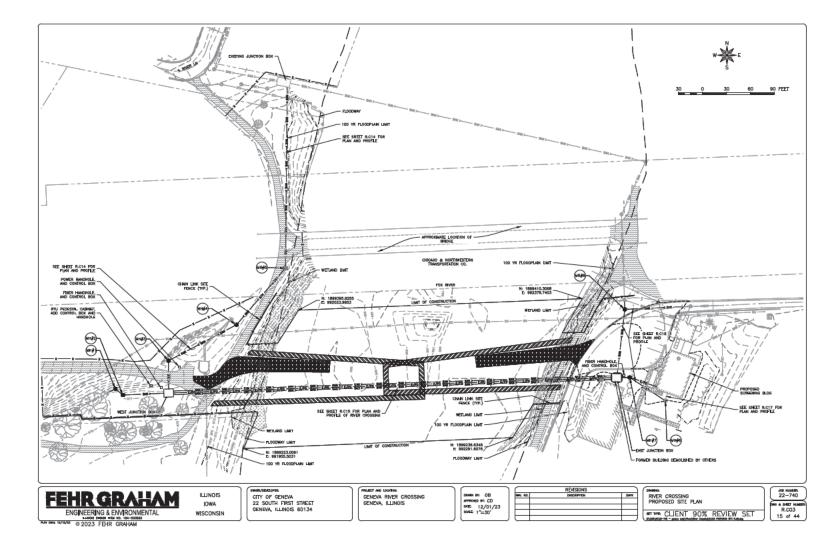

# Location of temporary cofferdams

The purpose of the cofferdams is to provide open trench installation of twin 20-inch wastewater pipes under the Fox River channel.

West Cofferdam Location approximate East Cofferdam Location approximate

Above is a portion of construction plans for the east side cofferdam in the Fox River. The east and west cofferdams provide open trench installation of the 2-20-inch conduit pipelines, to be installed under the Fox River channel.