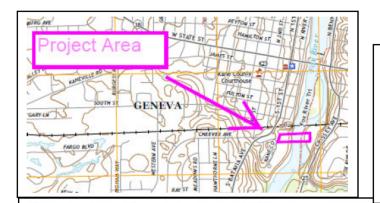

## PROPOSED COFFERDAM CONSTRUCTION WITHIN THE FOX RIVER CHANNEL LOCATED SOUTH OF THE FOX RIVER RAILROAD BRIDGE IN THE CITY OF GENEVA

The City of Geneva, 22 South First Street, Geneva, Illinois 60134 has requested the IDNR Office of Water Resources for construction approval for two temporary cofferdams and two 20-inch pipelines under the channel in the floodway of the Fox River. The project site is located just south of the Fox River Railroad Bridge. The project coordinates are Northeast Section 10, Township 39 North, Range 8 East of the Third Principal Meridian in Kane County.