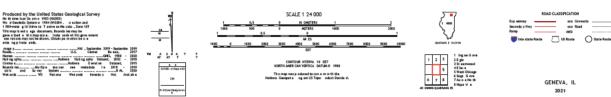

# Location of temporary cofferdams

The purpose of the cofferdams is to provide open trench installation of twin 20-inch wastewater pipes under the Fox River channel.

West Cofferdam Location approximate East Cofferdam Location approximate

Above is a portion of construction plans for the east side cofferdam in the Fox River. The east and west cofferdams provide open trench installation of the 2-20-inch conduit pipelines, to be installed under the Fox River channel.