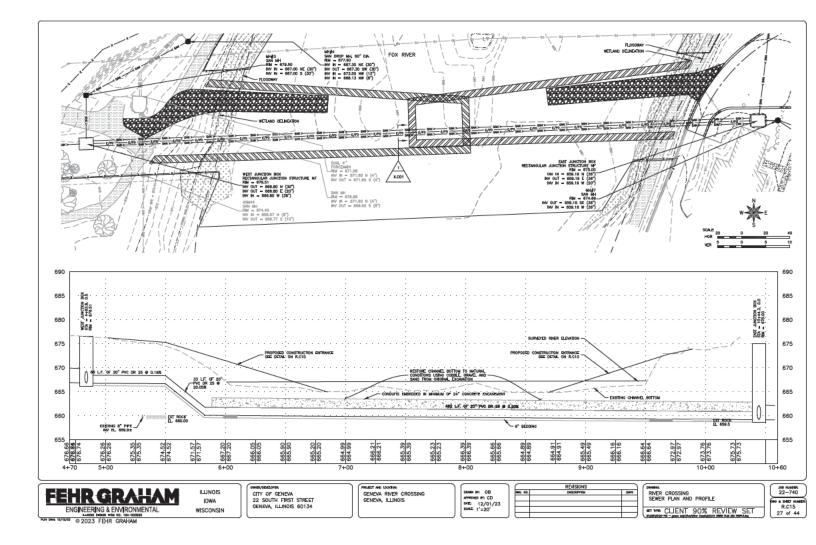

#### Install two 20-inch Wastewater Pipelines under the Fox River Channel

This Public Notice is required since the construction of two temporary cofferdams could alter the navigation on the Fox River and could cause increased flood damages upstream. The cofferdams will be built to provide "open trench" installation of two 20-inch diameter wastewater pipes under the entire Fox River channel. These pipes are necessary for the operation of the City of Geneva Wastewater treatment plant. The cofferdams are to be placed on a temporary basis and will be installed one at a time allowing for needed Fox River water flow and boat traffic navigation.

The potential project will add a new river crossing with 2 parallel 20" conduits. This potential project will reduce the likelihood of sanitary sewer overflows, provide redundancy, and allow for easier inspection and maintenance. The new potential crossing will be located south of the railroad and convey flow directly into the wastewater treatment plant. This location provides easier construction access than the area of the existing crossing, north of the railroad tracks. The potential new river crossing would be installed via open cut trenching, pending environmental review and geological investigation. New junction boxes would be installed on both sides of the crossing to provide hydraulic control for the two conduits and connect to the existing sanitary sewer.