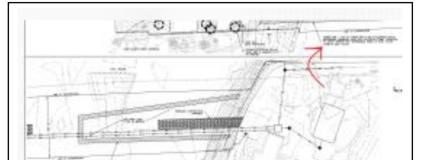

Above is a portion of construction plans for the east side cofferdam in the Fox River. The east and west cofferdams provide open trench installation of the 2-20-inch conduit pipelines, to be installed under the Fox River channel.