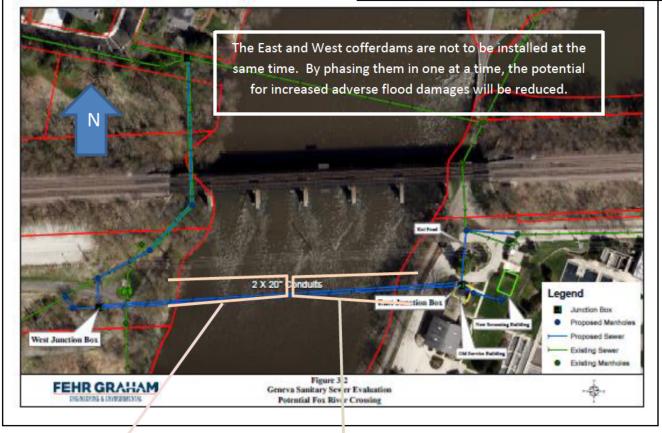

#### Install two 20-inch Wastewater Pipelines under the Fox River Channel

This Public Notice is required since the construction of two temporary cofferdams could alter the navigation on the Fox River and could cause increased flood damages upstream. The cofferdams will be built to provide "open trench" installation of two 20-inch diameter wastewater pipes under the entire Fox River channel. These pipes are necessary for the operation of the City of Geneva Wastewater treatment plant. The cofferdams are to be placed on a temporary basis and will be installed one at a time allowing for needed Fox River water flow and boat traffic navigation.

# Location of temporary cofferdams

The purpose of the cofferdams is to provide open trench installation of twin 20-inch wastewater pipes under the Fox River channel.

West Cofferdam Location approximate East Cofferdam Location approximate

Above is a portion of construction plans for the east side cofferdam in the Fox River. The east and west cofferdams provide open trench installation of the 2-20-inch conduit pipelines, to be installed under the Fox River channel.